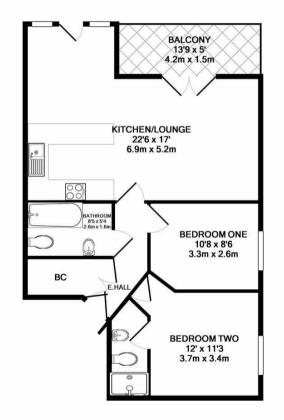

## TOTAL APPROX. FLOOR AREA 663 SQ.FT. (61.6 SQ.M.)

Whilst every attempt has been made to ensure the accuracy of the floor plan contained here, measurements of doors, windows, rooms and any other items are approximate and no responsibility is taken for any error. omission, or mis-statement. This plan is for illustrative purposes only and should be used as such by any prospective purchaser. The services, systems and appliances shown have not been tested and no guarantee as to their operability or efficiency can be given Made with Metropix ©2019