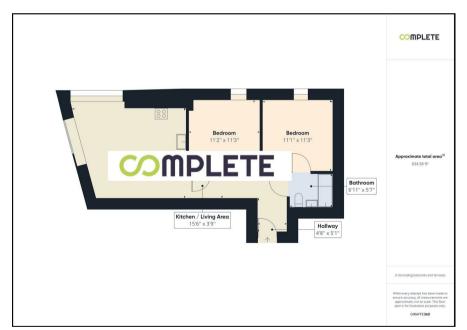

## 9, Whitworth Street West | Manchester | M1 5JD Asking Price £299,950

Welcome to this splendid apartment located on the 16th floor of the prestigious Axis Tower in the vibrant heart of Manchester. Spanning an impressive 634 square feet, this modern residence boasts two well-proportioned bedrooms, a stylish bathroom, and a welcoming reception room, making it an ideal choice for both professionals and small families.

. OPEN PLAN LIVING & DINING ROOM

FITTED KITCHEN

• BATHROOM WITH SHOWER OVER BATH • 634 SQ FT

EXCELLENT CITY & FAR REACHING

· PRESTIGIOUS DEVELOPMENT

CONCIERGE

VIEWS

CENTRAL MANCHESTER LOCATION