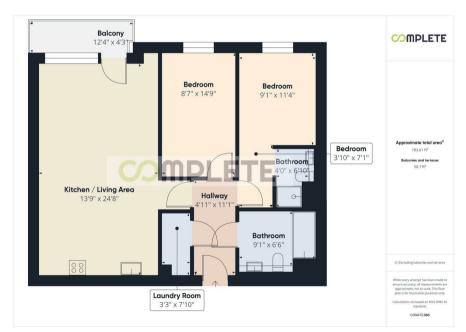

## 1 Harrison Street | New Islington Manchester | M4 7BJ Asking Price £260,000

Nestled in the vibrant area of New Islington, Ancoats, the Loom Building presents an exceptional opportunity for those seeking a modern apartment in a prime location. This fifth-floor residence boasts a generous 807 square feet of living space, featuring two wellproportioned bedrooms and two contemporary bathrooms, making it ideal for professionals or small families.

For those with a vehicle, an allocated parking space is included, providing added

- TWO BEDROOM APARTMENT
- FIFTH FLOOR
- SPACIOUS LIVING & DINING ROOM
- FULLY INTEGRATED KITCHEN
- · LOCATED CLOSE TO THE NORTHERN QUARTER, ANCOATS & PICCADILLY STATION

- BATHROOM & EN SUITE
- ALLOCATED PARKING
- BALCONY
- CURRENTLY LET FOR £1,300PCM UNTIL 14/1/26 (WITH A BREAK CLAUSE), ACHIEVING A RENTAL YIELD OF 6%
- NEW ISLINGTON LOCATION

**Energy Efficiency Rating** 