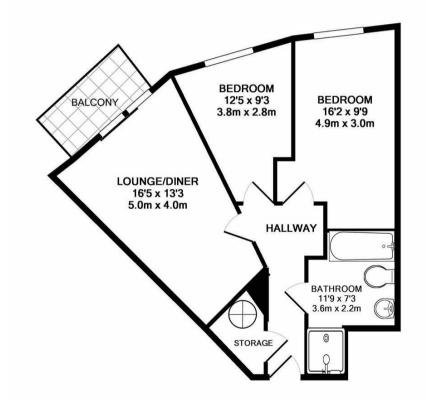

## TOTAL APPROX. FLOOR AREA 522 SQ.FT. (48.5 SQ.M.)

Whilst every attempt has been made to ensure the accuracy of the floor plan contained here, measurements of doors, windows, rooms and any other items are approximate and no responsibility is taken for any error, omission, or mis-statement. This plan is for illustrative purposes only and should be used as such by any prospective purchaser. The services, systems and appliances shown have not been tested and no guarantee as to their operability or efficiency can be given Made with Metropix ©2019