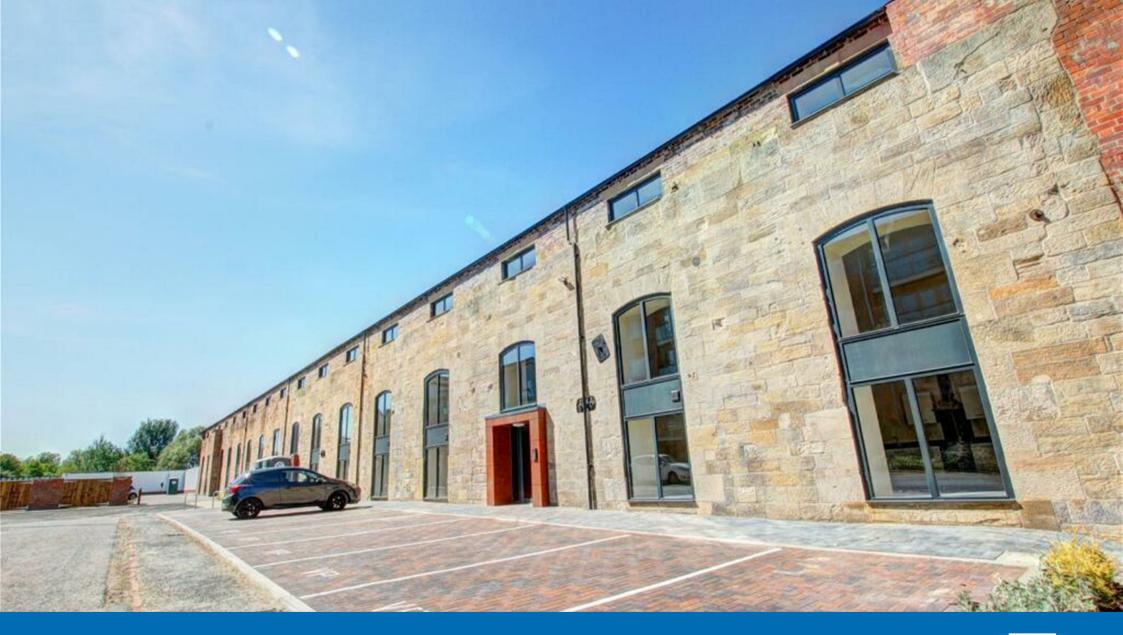

## Raven Road | Gateshead | NE8 2FF Asking Price £180,000

Nestled in the charming Ochre Mews, this delightful duplex apartment on Arc Avenue offers a perfect blend of modern living and serene riverside charm. Spanning an impressive 656 square feet, the property features a well-appointed reception room that invites relaxation and social gatherings.

As part of a contemporary riverside development, this property not only offers a picturesque setting but also the added benefit of allocated parking, a rare find in such

- DUPLEX APARTMENT
- TWO DOUBLE BEDROOMS
- SPACIOUS OPEN PLAN LIVING & DINING
  HIGH SPEC FITTED KITCHEN ROOM
- PARKING