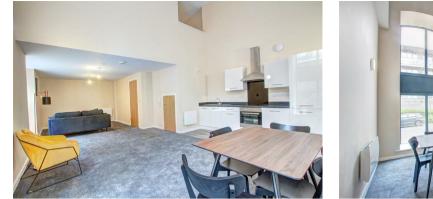

## Raven Road | Gateshead | NE8 2FF Asking Price £217,000

The ground / 1st floor property comprises: entrance hall, storage cupboard, double bedroom, bathroom with shower over bath, high spec fitted kitchen, spacious living and dining room with double height ceiling and feature arched window, stairs to landing, mezzanine level master bedroom and en suite shower room.

- DUPLEX APARTMENT
- GROUND / FIRST FLOOR
- TWO DOUBLE BEDROOMS
- BATHROOM & EN SUITE TO MASTER
  BEDROOM
- SPACIOUS OPEN PLAN LIVING & DINING
  HIGH SPEC FITTED KITCHEN
  ROOM
- ROOM • PARKING

 DOUBLE HEIGHT CEILING TO LIVING & DINING ROOM WITH FEATURE ARCHED WINDOW