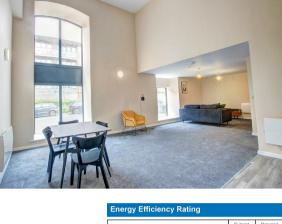

## Raven Road | Gateshead | NE8 2FF Asking Price £217,000

The ground / 1st floor property comprises: entrance hall, storage cupboard, double bedroom, bathroom with shower over bath, high spec fitted kitchen, spacious living and dining room with double height ceiling and feature arched window, stairs to landing, mezzanine level master bedroom and en suite shower room.

- DUPLEX APARTMENT
- GROUND / FIRST FLOOR
- TWO DOUBLE BEDROOMS
- BATHROOM & EN SUITE TO MASTER
  BEDROOM
- SPACIOUS OPEN PLAN LIVING & DINING
  HIGH SPEC FITTED KITCHEN
  ROOM
- ROOM • PARKING

 DOUBLE HEIGHT CEILING TO LIVING & DINING ROOM WITH FEATURE ARCHED WINDOW