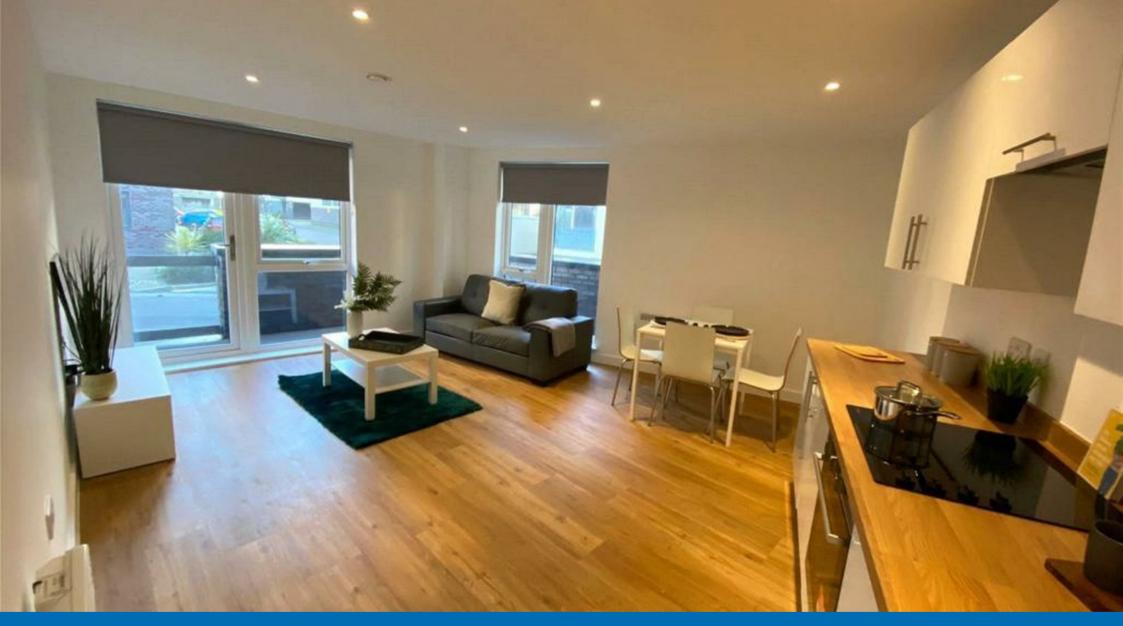

## **5N The Plaza**

Advent Way Manchester | M4 7LR Asking Price £239,950

2 BED. 2 BATH APARTMENT WITH 2 PARKING SPACES. An excellent. spacious two bedroom apartment in The Plaza development, New Islington. The ground floor property comprises: entrance hall, storage cupboard, open plan living & dining room through to fitted kitchen and terrace / private garden, master bedroom with en suite shower room, second double bedroom and additional shower room. Further benefits include two allocated parking spaces, intercom and residents' gym. Located in the New Islington / Ancoats area of the city centre, close to New Islington tram stop, the Northern Quarter, the inner ring road and Piccadilly Train Station. A new tenancy, let for £1,295pcm for 12 months from the 1st of May 2025.

- TWO DOUBLE BEDROOMS
- BATHROOM & EN SUITE BALCONY
- GROUND FLOOR
- SPACIOUS OPEN PLAN LIVING & DINING
  721 SQ FT ROOM
- TWO PARKING SPACES
- PREVIOUSLY LET FOR £1,350PCM, ACHIEVING A RENTAL YIELD OF 6.75%
- THE PLAZA DEVELOPMENT
- NEW ISLINGTON / ANCOATS LOCATION