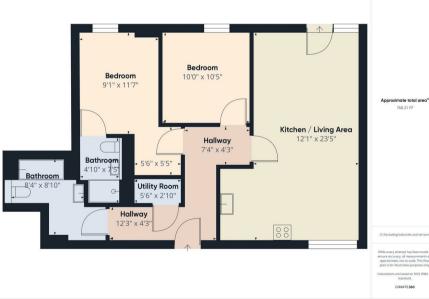

Upon entering, you are greeted by an entrance hall through to spacious open-plan living area that seamlessly blends the reception room with the kitchen, creating an inviting atmosphere perfect for entertaining or relaxing. The apartment features two well-proportioned bedrooms, providing ample space for rest and privacy. Additionally, there are two bathrooms, ensuring convenience for both residents and guests alike.

Situated on the ground floor, this property benefits from easy access and is

TWO DOUBLE BEDROOMS

BATHROOM & EN SUITE

- SPACIOUS OPEN PLAN LIVING & DINING GROUND FLOOR ROOM
- FITTED KITCHEN
- 847 SQ FT
- 24 HOUR CONCIERGE