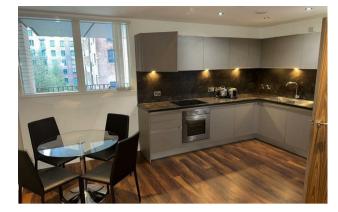

Upon entering, you are greeted by an entrance hall through to spacious open-plan living area that seamlessly blends the reception room with the kitchen, creating an inviting atmosphere perfect for entertaining or relaxing. The apartment features two well-proportioned bedrooms, providing ample space for rest and privacy. Additionally, there are two bathrooms, ensuring convenience for both residents and guests alike.

Situated on the ground floor, this property benefits from easy access and is

TWO DOUBLE BEDROOMS

BATHROOM & EN SUITE

- SPACIOUS OPEN PLAN LIVING & DINING GROUND FLOOR ROOM
- FITTED KITCHEN
- 847 SQ FT
- 24 HOUR CONCIERGE