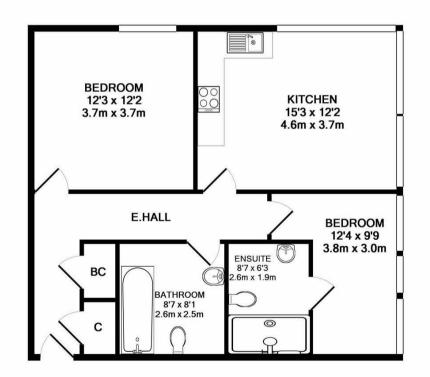

## TOTAL APPROX. FLOOR AREA 672 SQ.FT. (62.4 SQ.M.)

Whilst every attempt has been made to ensure the accuracy of the floor plan contained here, measurements of doors, windows, rooms and any other items are approximate and no responsibility is taken for any error, omission, or mis-statement. This plan is for illustrative purposes only and should be used as such by any prospective purchaser. The services, systems and appliances shown have not been tested and no guarantee as to their operability or efficiency can be given