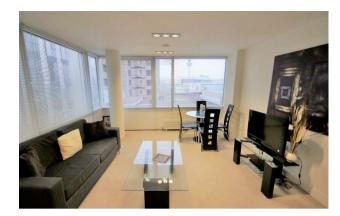

## Apartment 608,

Strand Street | Liverpool | L1 8LN £224,950

\*\*\* CASH BUYER\*\*\* SPACIOUS TWO BEDROOM APARTMENT WITH PARKING. An excellent, 6th floor two bedroom apartment in the fashionable and highly sought after One Park West development. Located in Liverpool ONE, in the heart of the city centre and clearly signposted along all major routes into the city.

- TWO DOUBLE BEDROOMS
- OPEN PLAN LIVING
- ALLOCATED PARKING
- 6TH FLOOR
- OPPOSITE ALBERT DOCKS
- BATHROOM & EN SUITE
- FITTED KITCHEN
- 24 HOUR CONCIERGE & INTERCOM
- ELEVATOR ACCESS
- I1I OCATION