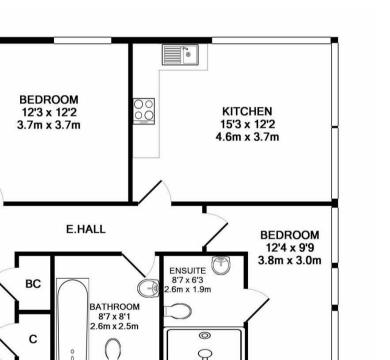

This 5th floor property comprises an entrance hall with a hall cupboard, a master bedroom with en-suite shower room, a second double bedroom, a stylish house bathroom with shower over bath, and a spacious open plan living and dining room area filtering through to fully fitted kitchen. The apartment is sold with an allocated parking space.

### TOTAL APPROX. FLOOR AREA 672 SQ.FT. (62.4 SQ.M.)

Whilst every attempt has been made to ensure the accuracy of the floor plan contained here, measurements of doors, windows, rooms and any other items are approximate and no responsibility is taken for any error, omission, or mis-statement. This plan is for illustrative purposes only and should be used as such by any prospective purchaser. The services, systems and appliances shown have not been tested and no guarantee as to their operability or efficiency can be given Made with Metropix ©2019