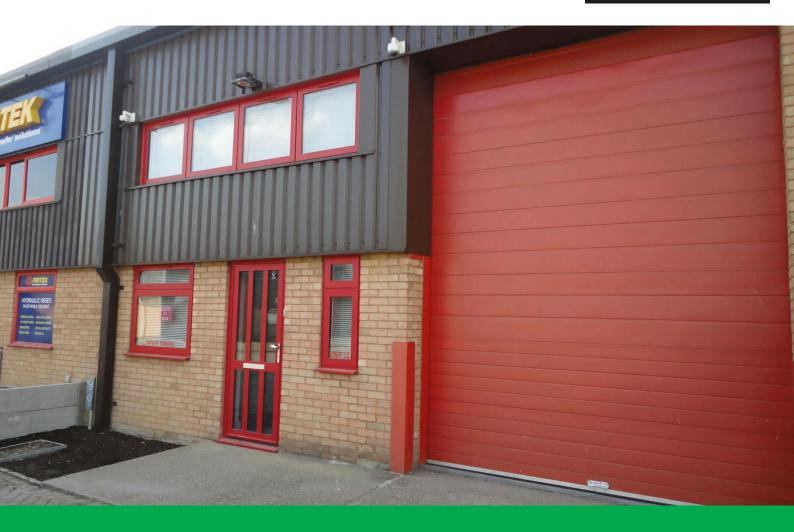

# TO LET

1,946 sq ft

(180.79 sq m)

- Prominent estate with excellent loading and access
- Full height up and over loading door
- 3 car parking spaces
- Substantial first floor mezzanine providing high quality office space
- M1 Junction 5 approximately
  1.5 miles

# Description

This mid terrace business unit is located on a prominent estate with excellent loading and access, along with a first floor mezzanine providing high quality office space.