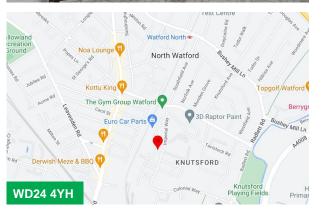

#### Location

The Empire Centre is located on Imperial Way in North Watford within 1.5 miles of Junction 5 of the M1 at the junction with the A41. The M25 is within 4 miles.

The Imperial Way estate is home to numerous national trade counter operators including Screwfix, Howdens Joinery, Tool Station, Topps Tiles, City Electrical Factors (CEF) and other businesses including Sigma Pharmaceuticals