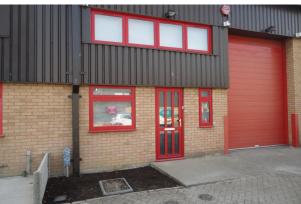

# TO LET

1,946 sq ft

(180.79 sq m)

- Prominent estate with excellent loading and access
- Full height up and over loading door
- 3 car parking spaces
- Substantial first floor mezzanine providing high quality office space
- M1 Junction 5 approximately
  1.5 miles

# Description

This mid terrace business unit is located on a prominent estate with excellent loading and access, along with a first floor mezzanine providing high quality office space.