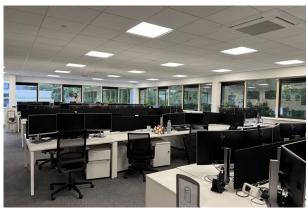

#### Accommodation

The accommodation comprises the following gross internal areas

| Name               | sq ft | sq m   |
|--------------------|-------|--------|
| 1st - Office       | 2,650 | 246.19 |
| Ground - Warehouse | 2,735 | 254.09 |
| Total              | 5,385 | 500.28 |

- -First floor offices plus ground floor storage/workshop/additional offices
- -14 parking spaces
- -Fitted first floor offices with comfort cooling
- -3.6m height to ground floor
- -Roller shutter loading door
- -Attractive business park location
- -24/7 security