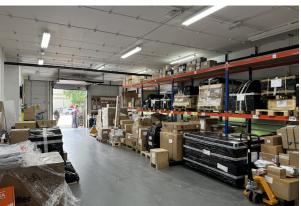

#### Accommodation

The accommodation comprises the following gross internal areas

| Name               | sq ft | sq m   |
|--------------------|-------|--------|
| 1st - Office       | 2,650 | 246.19 |
| Ground - Warehouse | 2,735 | 254.09 |
| Total              | 5,385 | 500.28 |

#### **Description**

Millfield comprises 10 self-contained units comprising first floor offices and the ground floor is in shell condition, being suitable for storage, light industrial purposes or additional offices. Croxley Park is a prestigious business park with an excellent range of amenities including a waterside café, gym and children's nursery.