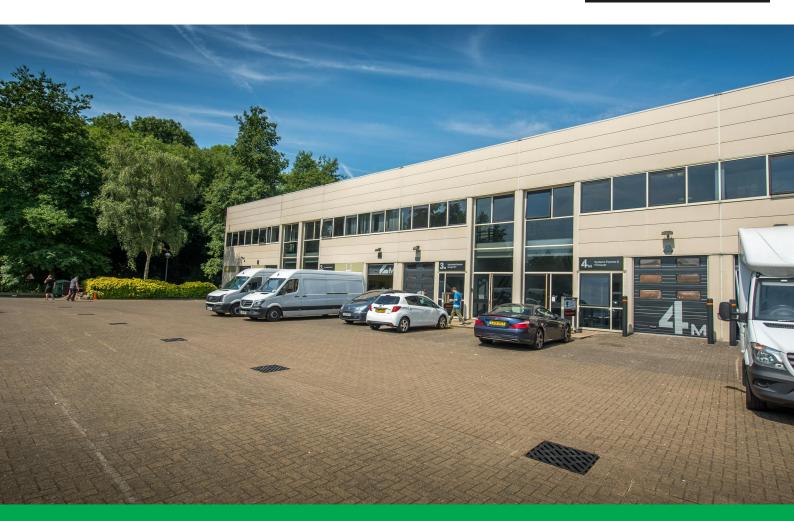

#### **Description**

Millfield comprises 10 self-contained units comprising first floor offices and the ground floor is in shell condition, being suitable for storage, light industrial purposes or additional offices. Croxley Park is a prestigious business park with an excellent range of amenities including a waterside café, gym and children's nursery.

- -First floor offices plus ground floor storage/workshop/additional offices
- -14 parking spaces
- -Fitted first floor offices with comfort cooling
- -3.6m height to ground floor
- -Roller shutter loading door
- -Attractive business park location
- -24/7 security