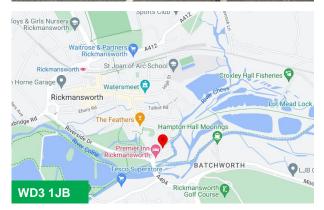

# **Unit B1**

Church Wharf, Rickmansworth, WD3 1JB

**Trade Counter** 

#### Location

The unit is prominently located on the southern edge of Rickmansworth town centre with direct access from the A404