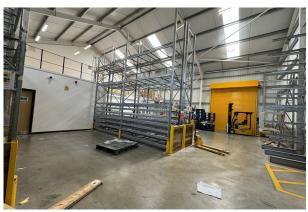

#### Accommodation

The accommodation comprises the following gross external areas:

| Name      | sq ft | sq m   |
|-----------|-------|--------|
| Ground    | 3,660 | 340.03 |
| Mezzanine | 1,197 | 111.20 |
| Total     | 4,857 | 451.23 |