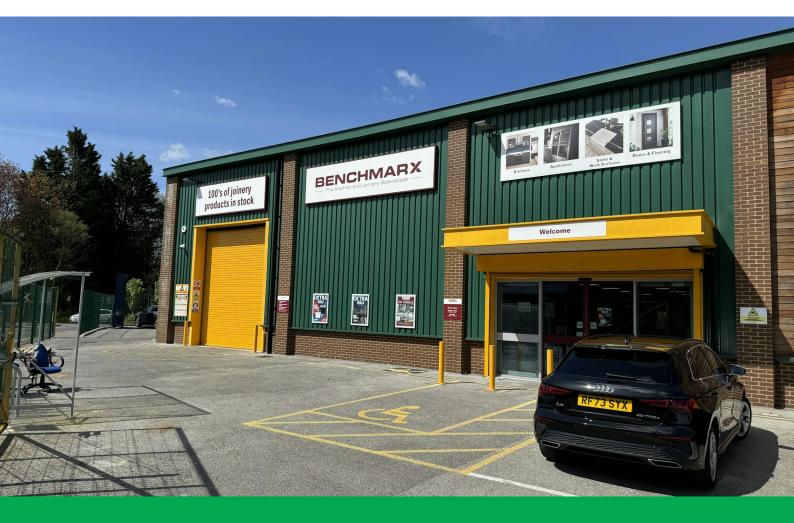

# **Prominent Trade Counter Unit**

#### **Description**

A prominent trade counter unit built in 2020 fronting the A404 adjoining Toolstation and City Plumbing

#### Location

The unit is prominently located on the southern edge of Rickmansworth town centre with direct access from the A404