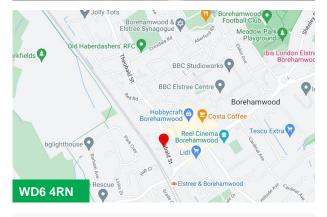

#### Location

Located within 2 minutes walking distance of Elstree and Borehamwood mainline railway station offering Thameslink train services to Luton/Luton Airport Parkway, London St Pancras International (approximately 26 minutes), Gatwick Airport and Brighton.

Borehamwood Shopping Park is also within a 2 minute walking offering a wide range of retail facilities including Lidl, Aldi, Next, Costa, Starbucks, Boots and M&S Foodhall.