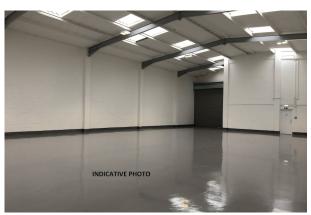

#### Description

The property comprises a modern warehouse/industrial unit of steel portal frame construction with first floor offices and 10 car parking spaces.

#### Accommodation

The accommodation comprises the following Gross External areas:

| Name         | sq ft | sq m   |
|--------------|-------|--------|
| Ground       | 5,459 | 507.16 |
| 1st - Office | 711   | 66.05  |
| Total        | 6,170 | 573.21 |