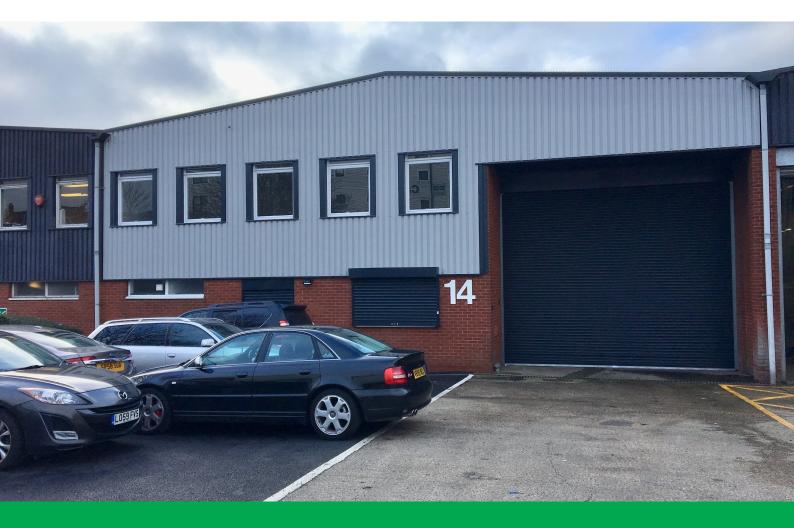

# **Unit 14 Kingsbury Trading Estate**

Barningham Way, Kingsbury, NW9 8AU

Light Industrial, Warehouse

# TO LET

6,170 sq ft

(573.21 sq m)

- 10 car parking spaces
- 6.2 metre minimum eaves height
- Currently under refurbishment
- 3 phase power
- Full height electric roller shutter door
- First floor offices

#### Description

The property comprises a modern warehouse/industrial unit of steel portal frame construction with first floor offices and 10 car parking spaces.