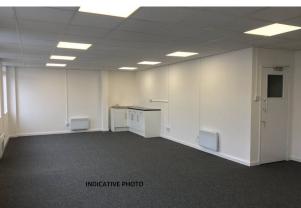

# TO LET

6,170 sq ft

(573.21 sq m)

- 10 car parking spaces
- 6.2 metre minimum eaves height
- Currently under refurbishment
- 3 phase power
- Full height electric roller shutter door
- First floor offices

#### Accommodation

The accommodation comprises the following Gross External areas:

| Name         | sq ft | sq m   |
|--------------|-------|--------|
| Ground       | 5,459 | 507.16 |
| 1st - Office | 711   | 66.05  |
| Total        | 6,170 | 573.21 |