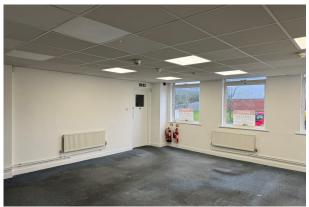

# TO LET

2,940 sq ft

(273.13 sq m)

- 5 car parking spaces
- 7.0 metre minimum eaves
- Currently under refurbishment
- 3 phase power
- Electric roller shutter
- 1st floor offices

#### Accommodation

The accommodation comprises the following Gross External areas:

| Name         | sq ft    | sq m   |
|--------------|----------|--------|
| Ground       | 2,280.50 | 211.87 |
| 1st - Office | 659.80   | 61.30  |
| Total        | 2,940.30 | 273.17 |