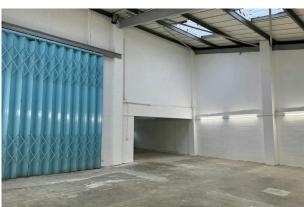

#### Description

The property comprises a modern end terrace warehouse/industrial unit of steel portal frame construction with first floor office and five car parking spaces.

#### Accommodation

The accommodation comprises the following Gross External areas:

| Name         | sq ft    | sq m   |
|--------------|----------|--------|
| Ground       | 2,280.50 | 211.87 |
| 1st - Office | 659.80   | 61.30  |
| Total        | 2,940.30 | 273.17 |