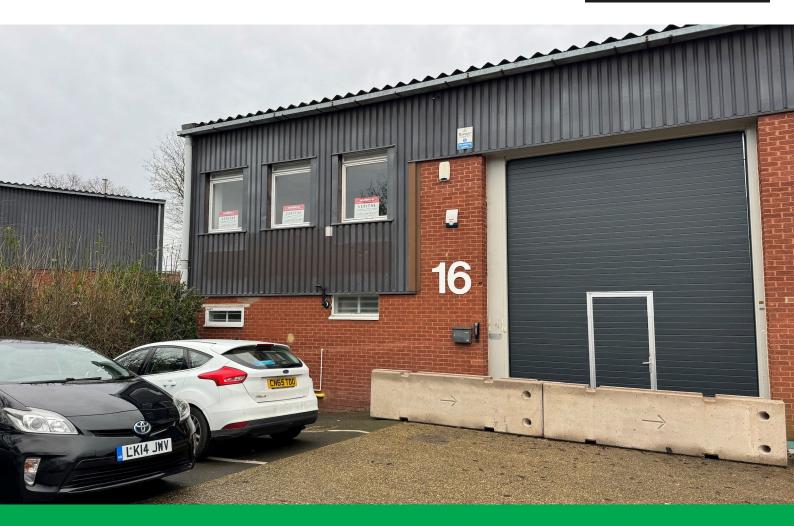

# **Unit 16 Kingbury Trading Estate**

Barningham Way, Kingsbury, NW9 8AU

Light Industrial, Warehouse

# TO LET

2,940 sq ft

(273.13 sq m)

- 5 car parking spaces
- 7.0 metre minimum eaves
- Currently under refurbishment
- 3 phase power
- Electric roller shutter
- 1st floor offices

#### Description

The property comprises a modern end terrace warehouse/industrial unit of steel portal frame construction with first floor office and five car parking spaces.