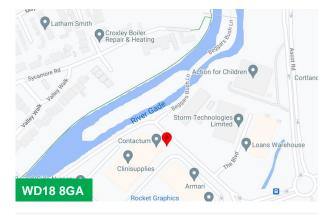

#### Location

- -Excellent access via M1 (J5/6) and M25 (J18/19/20) to the national road network and to Heathrow, Stansted, Luton and Gatwick airports
- -Underground link to central London via Watford and Croxley Green Metropolitan Line stations
- -Fast rail service to central London from Watford Junction (from 15 mins)
- -Regular all day bus service to Watford Junction Station and Watford Metropolitan Station and the town centre (free to staff on the Park)