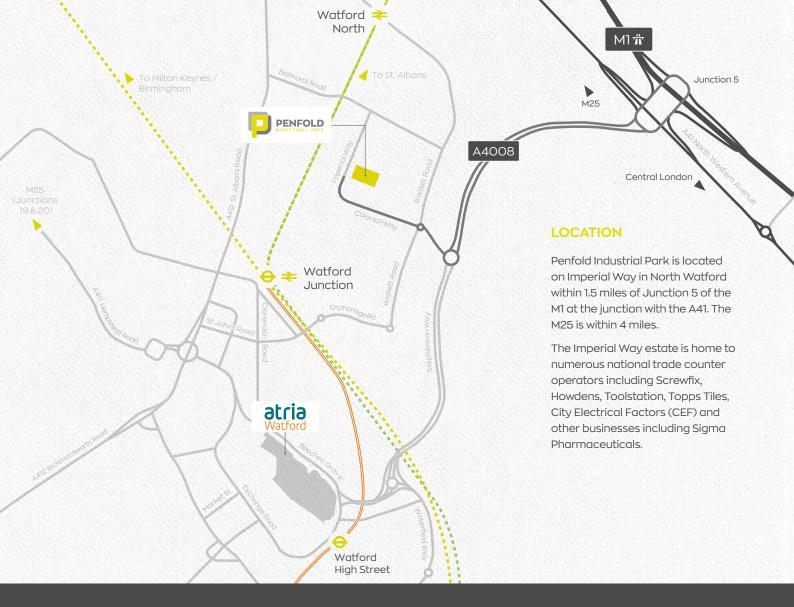

INDUSTRIAL / WAREHOUSE UNIT WITH OFFICE IMPERIAL WAY / WATFORD / WD24 4YY



# TO LET UNIT N 4,355 SQ FT (404.54 SQ M)





# INDUSTRIAL/WAREHOUSE UNIT WITH FIRST FLOOR OFFICE TO THE FRONT.

#### DESCRIPTION

- Industrial/warehouse area
  3,419 sq ft / 317.60 sq m
- First Floor Office
  936 sq ft / 86.94 sq m

Approximate Gross Internal Floor Areas

#### **FEATURES**

- New electric roller shutter door
- Electric heating to the offices
- 5 Parking Spaces
- Warehouse WC's
- Ground floor office WC's
- LED lighting throughout

These particulars are intended only as a guide and must not be relied upon as statements of fact. They are not intended to constitute part of an offer or contract. All prices and rents quoted are exclusive of VAT. June 2024.



#### TERMS

Available on a new effective full repairing and insuring lease for a term to be agreed

#### RATES

Rates should be verified with Watford Council (01923 226400).

#### REPAIR AND MAINTENANCE OBLIGATIONS

The Landlord maintains the exterior of the premises through the service charge. The tenant must maintain the premises in good and substantial repair.

#### RENT

On application.

## SERVICE CHARGE

A service charge is levied to cover the cost of external maintenance, roofs, gutters etc, cleaning and maintenance of the common areas of the estate.

#### VAT

The property is VAT Registered and therefore VAT will be charged on the rent and service charge.

#### **EPC RATING**

Targeting EPC B

## VIEWING

By appointment only.



Joel Lobatto joel@perryholt.co.uk 07786 928311

**B