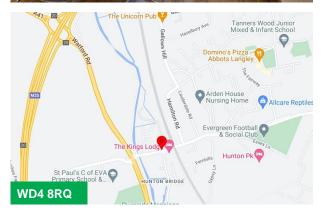

#### Location

The Old School House is located at the junction of Bridge Road and the A41 which links to Junction 19 and 20 of the M25 (both within 0.5 miles).

Kings Langley Station (approximately 1.1 mile), provides rail services to London Euston (from 23 minutes), Birmingham and the North West.

There are regular busses from Watford to Hemel Hempstead that stop close to the property