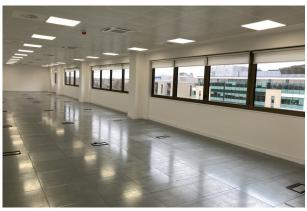

#### Description

Comprising the whole of the 4th, 6th and 7th floors in this prominent office building which was fully refurbished in 2016

Each floor benefits from male, female and disabled WCs, and showers The 6th floor is fully fitted and cabled

#### Accommodation

The accommodation comprises the following IMPS3 floor areas

| Name  | sq ft  | sq m     |
|-------|--------|----------|
| 7th   | 6,728  | 625.05   |
| 6th   | 6,878  | 638.99   |
| 4th   | 13,544 | 1,258.28 |
| Total | 27,150 | 2,522.32 |