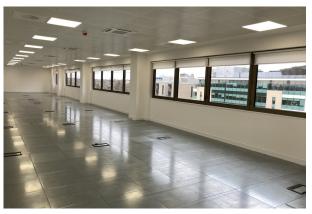

#### Description

Comprising the whole of the 4th, 6th and 7th floors in this prominent office building which was fully refurbished in 2016

Each floor benefits from male, female and disabled WCs, and showers The 6th floor is fully fitted and cabled

#### Accommodation

The accommodation comprises the following IMPS3 floor areas

| Name  | sq ft  | sq m     |
|-------|--------|----------|
| 7th   | 6,728  | 625.05   |
| 4th   | 13,544 | 1,258.28 |
| 6th   | 6,878  | 638.99   |
| Total | 27,150 | 2,522.32 |