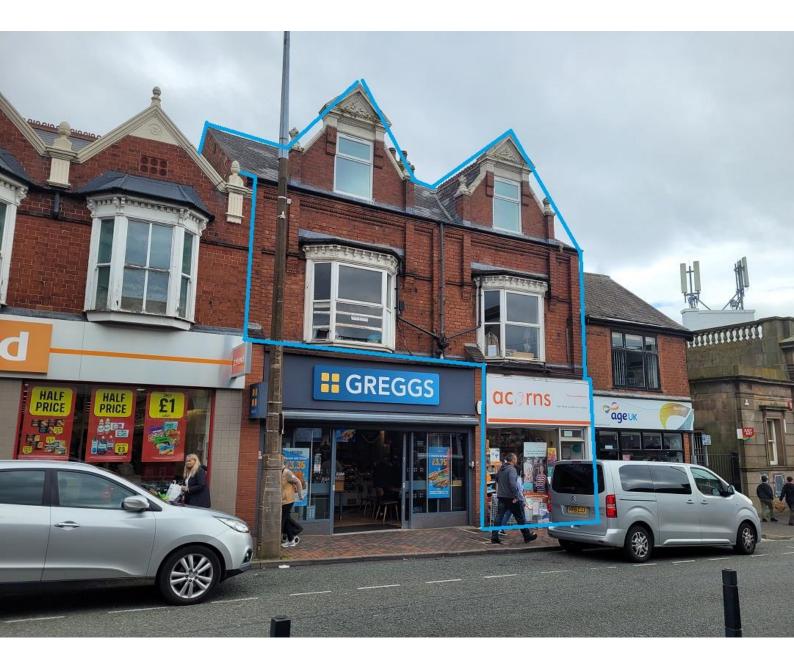

# 182, High Street Blackheath B65 0DU

Nicholas Brett & Co, Messenger House, Crown Close, Bromsgrove, Worcs B61 8DJ

Tel: 01527 875669

Email: nick@nicholasbrett.co.uk

- Very prominent and busy Town Centre position
- Close to Greggs, Iceland, Specsavers & Card Factory
- Sales area c.460 sq ft (43 sqm) + First Floor & Second Floor
- 100% small business rates relief subject to eligibility
- Public car parking close by
- Available January 2025

### Location

The property occupies a busy trading location adjacent to Greggs, Age UK and Iceland. Other occupiers represented close by include Lidl, Sainsburys, Heron Frozen Foods, Boots, Card Factory & Specsavers.