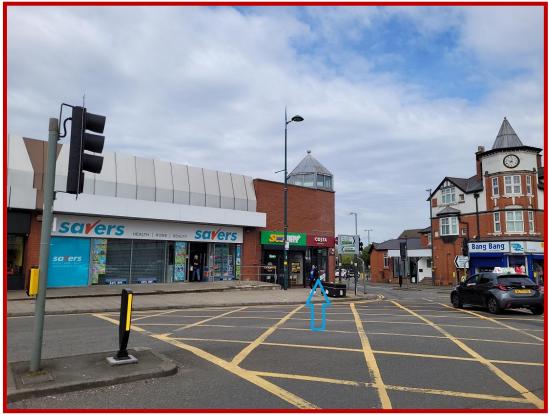

#### Location

Northfield is one of Birmingham's principal Satellite Towns.

The property occupies one of the busiest and prominent trading locations in the Centre being situated on a busy crossroads.

It is situated directly adjacent to Subway, with other occupiers close by including Heron Frozen Foods, Savers, and McDonalds. It is directly opposite the Northfield Shopping Centre.

There is a public car park adjacent to the parade with others close by together with a number of bus stops to the front.