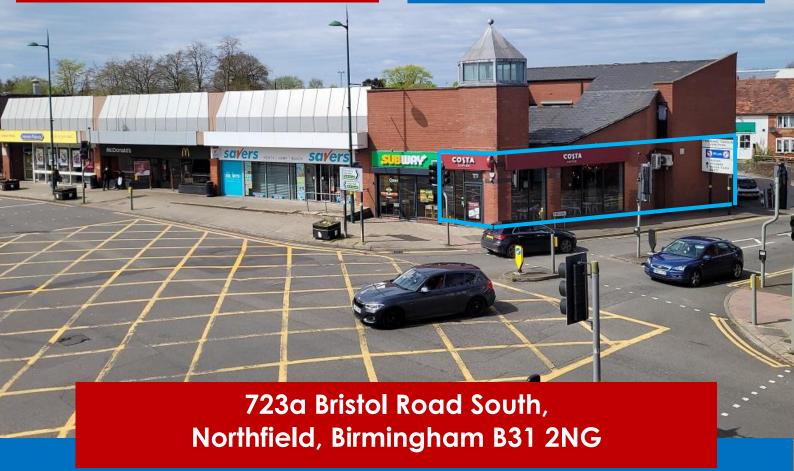

#### Location

Northfield is one of Birmingham's principal Satellite Towns.

The property occupies one of the busiest and prominent trading locations in the Centre being situated on a busy crossroads.

It is situated directly adjacent to Subway, with other occupiers close by including Heron Frozen Foods, Savers, and McDonalds. It is directly opposite the Northfield Shopping Centre.

## **Description**

The property comprises of a large corner retail unit accessed from Bristol Road South and having a large return window frontage.

It is irregularly shaped (see plan over) nevertheless provides superb retail/café\* space for in excess of 50 covers with customer and disabled toilets plus staff and storage facilities.