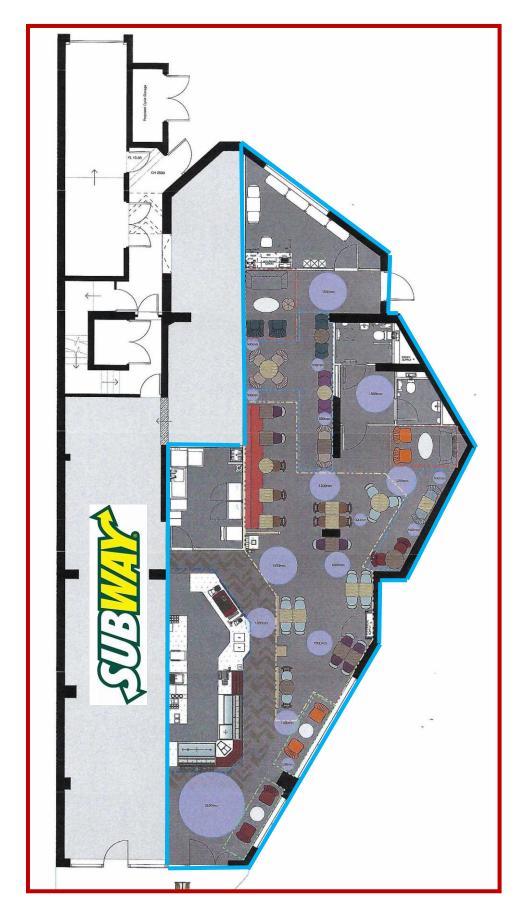

## **Description**

The property comprises of a large corner retail unit accessed from Bristol Road South and having a large return window frontage.

It is irregularly shaped (see plan over) nevertheless provides superb retail/café\* space for in excess of 50 covers with customer and disabled toilets plus staff and storage facilities.

Plan is not to scale and the layout has been changed since preparation of the plan

Nicholas Brett & Co, Messenger House, Crown Close, Bromsgrove, Worcs B61 8DJ

Tel: 01527 875669 Email: nick@nicholasbrett.co.uk