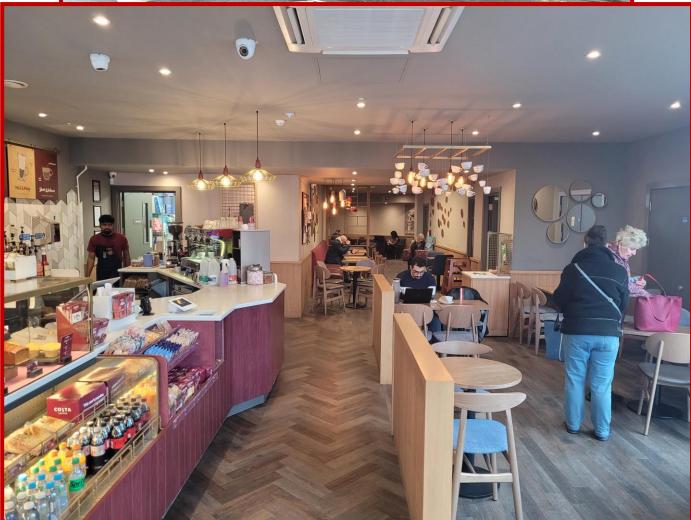

## **Description**

The property comprises of a large corner retail unit accessed from Bristol Road South and having a large return window frontage.

It is irregularly shaped (see plan over) nevertheless provides superb retail/café\* space for in excess of 50 covers with customer and disabled toilets plus staff and storage facilities.

There is rear servicing access

The units may be suitable for various uses including Retail, Office, Leisure, Restaurant, Medical etc, subject to the usual consents.

\*Subject to negotiation, consideration would be given to the sale of the fixtures and fittings.