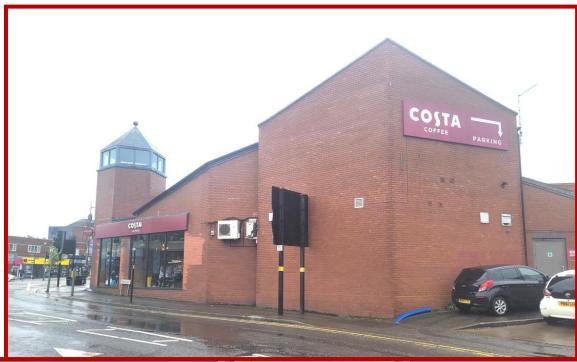

## **Description**

The property comprises of a large corner retail unit accessed from Bristol Road South and having a large return window frontage.

It is irregularly shaped (see plan over) nevertheless provides superb retail/café\* space for in excess of 50 covers with customer and disabled toilets plus staff and storage facilities.

There is rear servicing access

The units may be suitable for various uses including Retail, Office, Leisure, Restaurant, Medical etc, subject to the usual consents.

\*Subject to negotiation, consideration would be given to the sale of the fixtures and fittings.