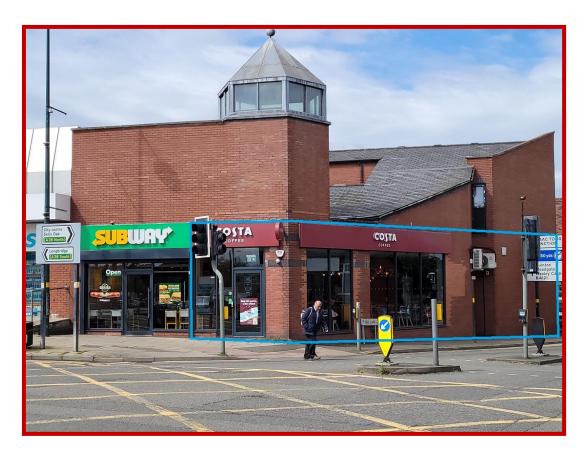

#### Location

Northfield is one of Birmingham's principal Satellite Towns.

The property occupies one of the busiest and prominent trading locations in the Centre being situated on a busy crossroads.

It is situated directly adjacent to Subway, with other occupiers close by including Heron Frozen Foods, Savers, and McDonalds. It is directly opposite the Northfield Shopping Centre.

## **Description**

The property comprises of a large corner retail unit accessed from Bristol Road South and having a large return window frontage.

It is irregularly shaped (see plan over) nevertheless provides superb retail/café\* space for in excess of 50 covers with customer and disabled toilets plus staff and storage facilities.