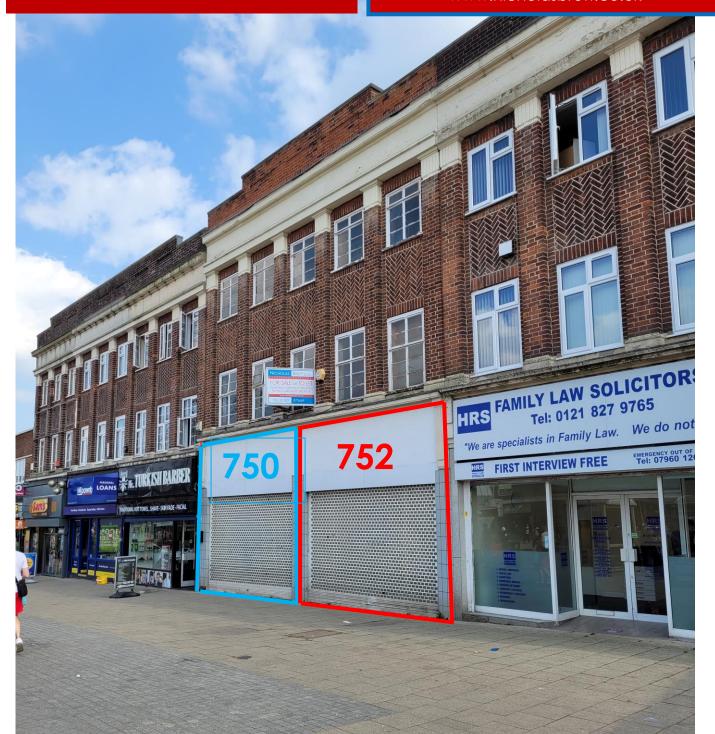

# To Let

2 new self-contained **Ground Floor Retail Units**  NICHOLAS BRETT & CO

**Chartered Surveyors** 

TEL: 01527

875669

www.nicholasbrett.co.uk

750 & 752, Bristol Road South, Northfield B31 2NN

Nicholas Brett & Co, Messenger House, Crown Close, Bromsgrove, Worcs B61 8DJ

Tel: 01527 875669 Email: nick@nicholasbrett.co.uk

www.nicholasbrett.co.uk

- To Let 2 new self-contained Retail Units
- No.750 c.2,000 sq ft (186 sqm) \*Under Offer\*
- No.752 c.1,500 sq ft (139 sqm)
- Very busy location close to McDonalds, Specsavers, Heron
  Frozen Foods, Home Bargains, Savers, Subway & Costa Coffee
- Bus Stops and car parking close by
- Rear servicing access
- May be suitable for various uses\*
  - \*Subject to usual consents

## **Description**

The property currently comprises of a double fronted large retail unit which will be split to comprise of 2 new self-contained Retail Units finished to a shell specification with services to a point.

#### **Accommodation\***

The units shall comprise of the following approximate areas:-

No.750: c.2,000 sq ft (186 sqm) \*UNDER OFFER\*

No.752 – c.1,500 sq ft (139 sqm)

\*Floor areas shown are gross internal