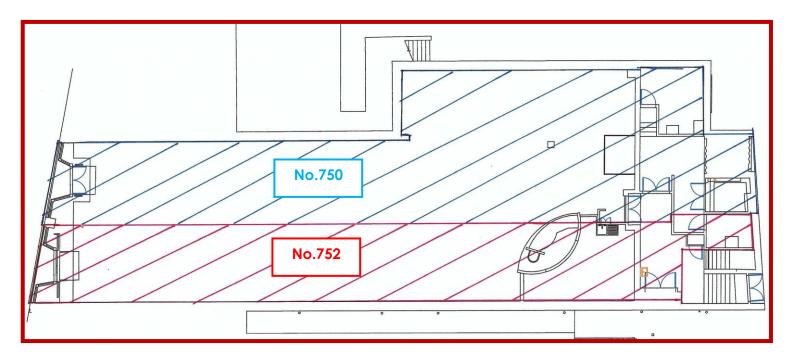

## Proposed Ground Floor Layout - Plan not to Scale

No. 750: c.2,000 sq ft (c.186 sqm) - \*UNDER OFFER\*

No.752: c.1,500 sq ft (c.140 sqm)

Nicholas Brett & Co, Messenger House, Crown Close, Bromsgrove, Worcs B61 8DJ