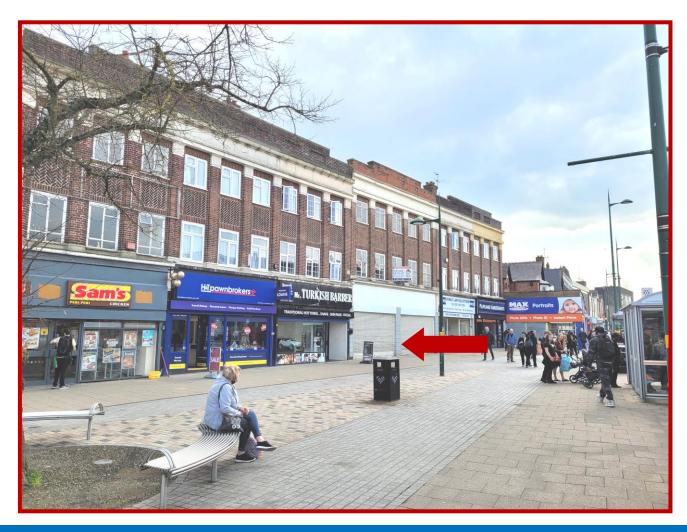

#### Location

Northfield is one of Birmingham's principal Satellite Towns.

The property occupies one of the busiest and prominent trading locations and is close to the Northfield Shopping Centre.

It is situated behind a wide forecourt within a busy parade of shops close to Max Spielman and Cash Converters. Other occupiers close by include Heron Frozen Foods, Home Bargains, Savers, McDonalds, Subway and Costa Coffee.

There is a public car park adjacent to the parade with others close by together with a number of bus stops to the front.