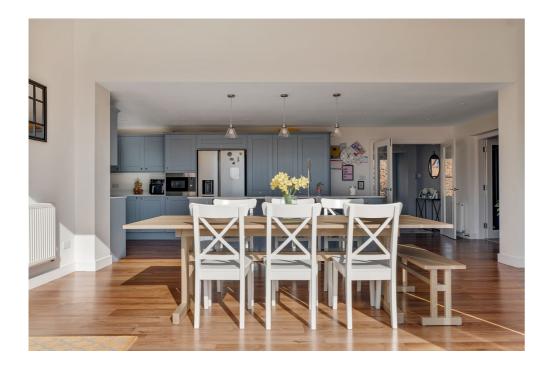

#### **THE ACCOMMODATION**

Upon entering the home, you are immediately greeted by a generous entrance hall which gives an early indicator of the quality found within, as well as providing access to much of the principal ground floor accommodation. In brief, this comprises of: a stunning open-plan living/dining kitchen with a social central island and bi-folding doors leading out onto the terrace, formal lounge spanning over 22' across, a WC and internal access to the integral double garage where you can find a useful utility area. To the first floor and leading off the spacious landing, there are 4 double bedrooms, en-suite shower room to the principal bedroom and a family bathroom.