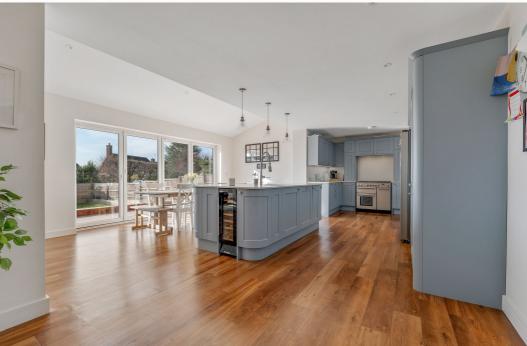

#### **THE ACCOMMODATION**

Upon entering the home, you are immediately greeted by a generous entrance hall which gives an early indicator of the quality found within, as well as providing access to much of the principal ground floor accommodation. In brief, this comprises of: a stunning open-plan living/dining kitchen with a social central island and bi-folding doors leading out onto the terrace, formal lounge spanning over 22' across, a WC and internal access to the integral double garage where you can find a useful utility area. To the first floor and leading off the spacious landing, there are 4 double bedrooms, en-suite shower room to the principal bedroom and a family bathroom.