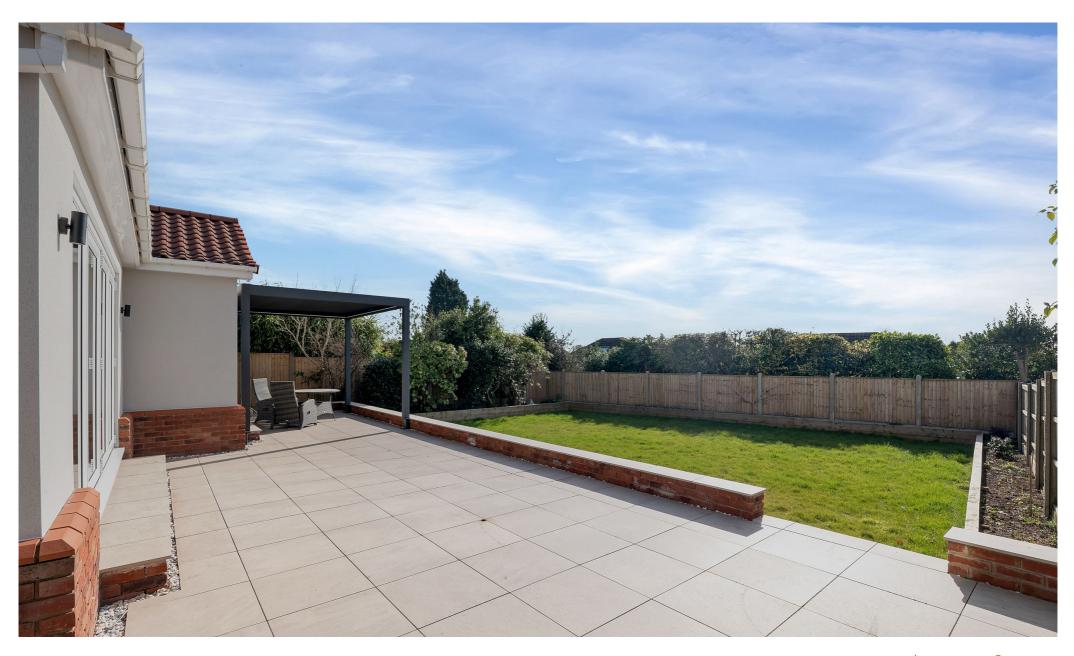

# GARDENS & GROUNDS

The attractive frontage offers an enclosed space with a substantial block paved driveway capable of accommodating a number of vehicles as well as giving access to the integral double garage via electrically operated doors. The south-facing rear garden offers a fantastic and low-maintenance space for families to enjoy. Fenced to all sides with a generous lawned area and stocked borders, the highlight of this space is undoubtedly the extensive terrace, which spans the entire width of the home and benefits from a aluminium pergola with a remote control electric roof.