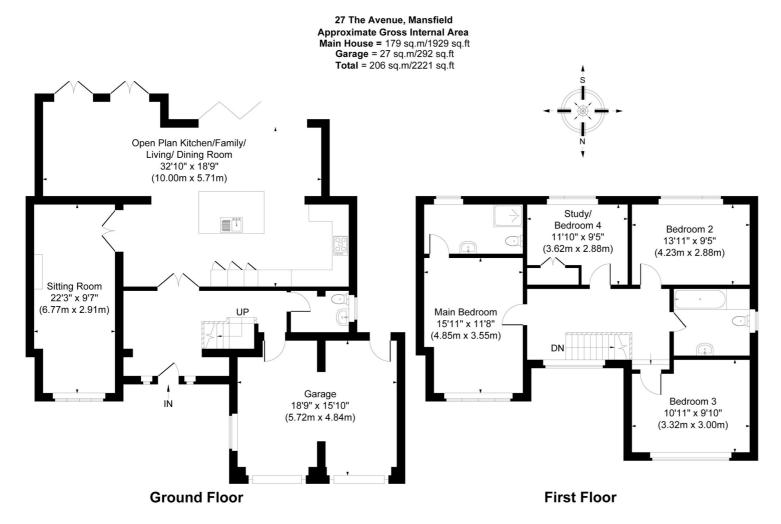

## THE PROPERTY

Originally constructed in 1969 and acquired by its current occupiers in 2016, this property has been extended and renovated throughout over more recent years by it's owners to create a fabulous home which caters perfectly for modern day living. Enjoying approximately 2221 sq.ft of practically arranged and generously proportioned accommodation arranged over two floors, an extensive frontage with charming landscaped south-facing garden to its rear and a highly-regarded locality just a stone's throw from the abundance of amenities which Mansfield Town offers, this property is certain to impress and early viewing comes highly recommended.

#### **THE ACCOMMODATION**

Upon entering the home, you are immediately greeted by a generous entrance hall which gives an early indicator of the quality found within, as well as providing access to much of the principal ground floor accommodation. In brief, this comprises of: a stunning open-plan living/dining kitchen with a social central island and bi-folding doors leading out onto the terrace, formal lounge spanning over 22' across, a WC and internal access to the integral double garage where you can find a useful utility area. To the first floor and leading off the spacious landing, there are 4 double bedrooms, en-suite shower room to the principal bedroom and a family bathroom.