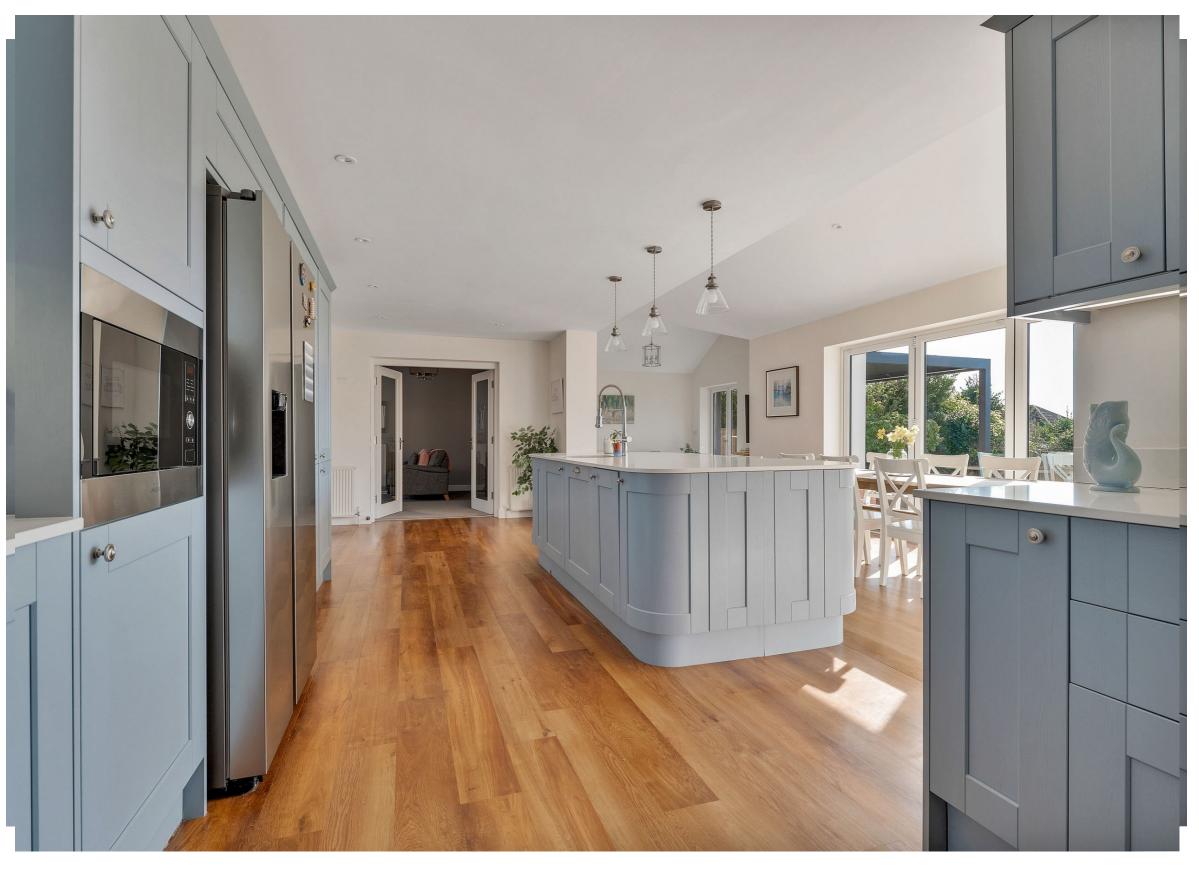

#### **THE ACCOMMODATION**

Upon entering the home, you are immediately greeted by a generous entrance hall which gives an early indicator of the quality found within, as well as providing access to much of the principal ground floor accommodation. In brief, this comprises of: a stunning open-plan living/dining kitchen with a social central island and bi-folding doors leading out onto the terrace, formal lounge spanning over 22' across, a WC and internal access to the integral double garage where you can find a useful utility area. To the first floor and leading off the spacious landing, there are 4 double bedrooms, en-suite shower room to the principal bedroom and a family bathroom.