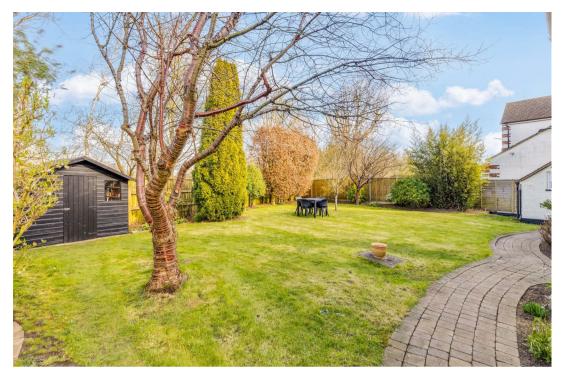

There is a lovely and private rear garden, some 56' (17m) in depth, which is laid to lawn with block paved paths, herbaceous borders and ornamental shrubs, bamboo and trees. There is also a timber garden shed.