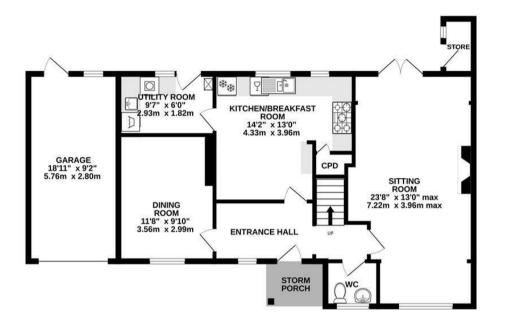

### THE PROPERTY

This attractive individual detached house provides spacious family accommodation. The ground floor includes a large through sitting room, separate dining room, kitchen/breakfast room, utility room and cloakroom/WC. On the first floor, there are 4 bedrooms, with en-suite shower room to the master, a dressing room/study area and a family bathroom.

#### 1ST FLOOR 767 sq.ft. (71.2 sq.m.) approx.

GROUND FLOOR 753 sq.ft. (70.0 sq.m.) approx.

THE FLOOR AREA DOES NOT INCLUDE THE GARAGE OR STORE

TOTAL FLOOR AREA : 1520 sq.ft. (141.2 sq.m.) approx. Made with Metropix ©2025