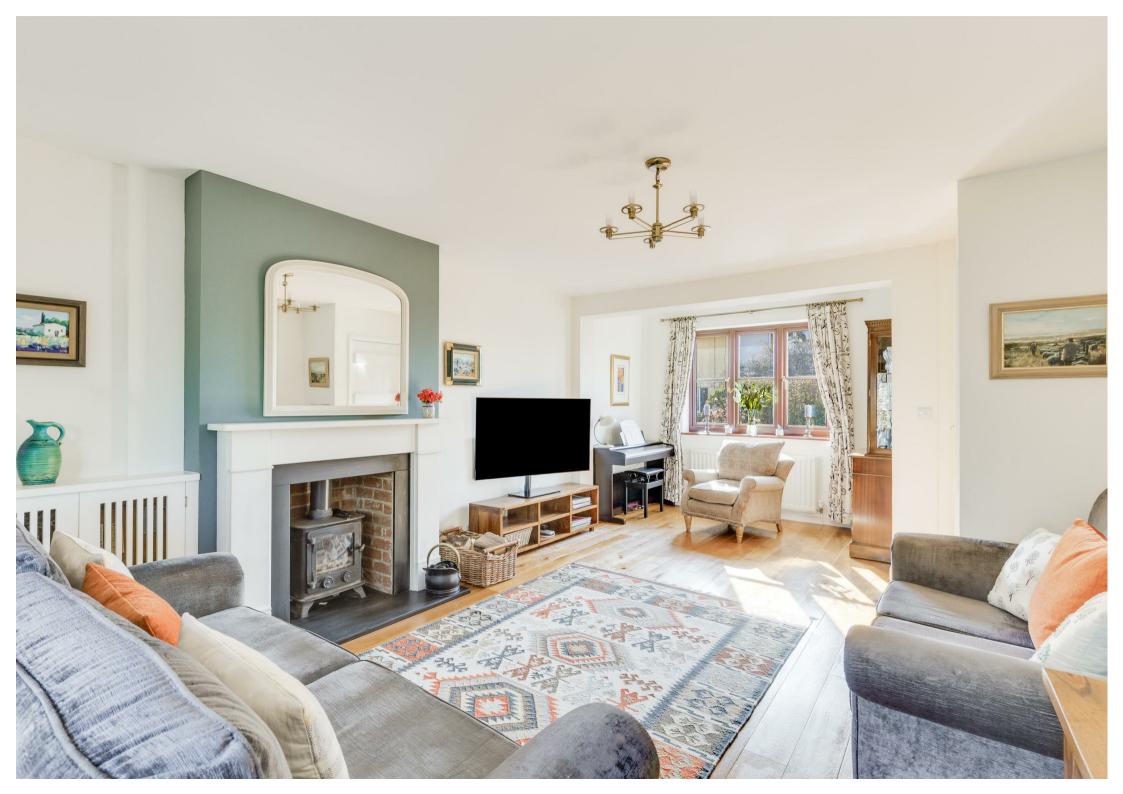

### THE PROPERTY

This attractive individual detached house provides spacious family accommodation. The ground floor includes a large through sitting room, separate dining room, kitchen/breakfast room, utility room and cloakroom/WC. On the first floor, there are 4 bedrooms, with en-suite shower room to the master, a dressing room/study area and a family bathroom.