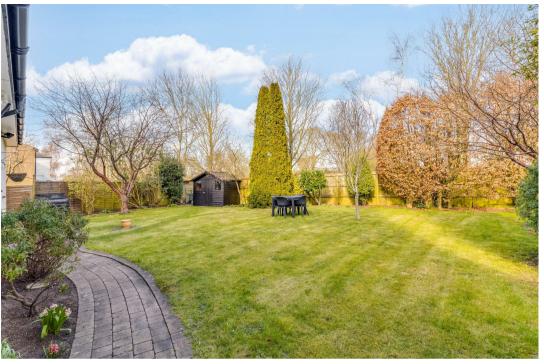

There is a lovely and private rear garden, some 56' (17m) in depth, which is laid to lawn with block paved paths, herbaceous borders and ornamental shrubs, bamboo and trees. There is also a timber garden shed.