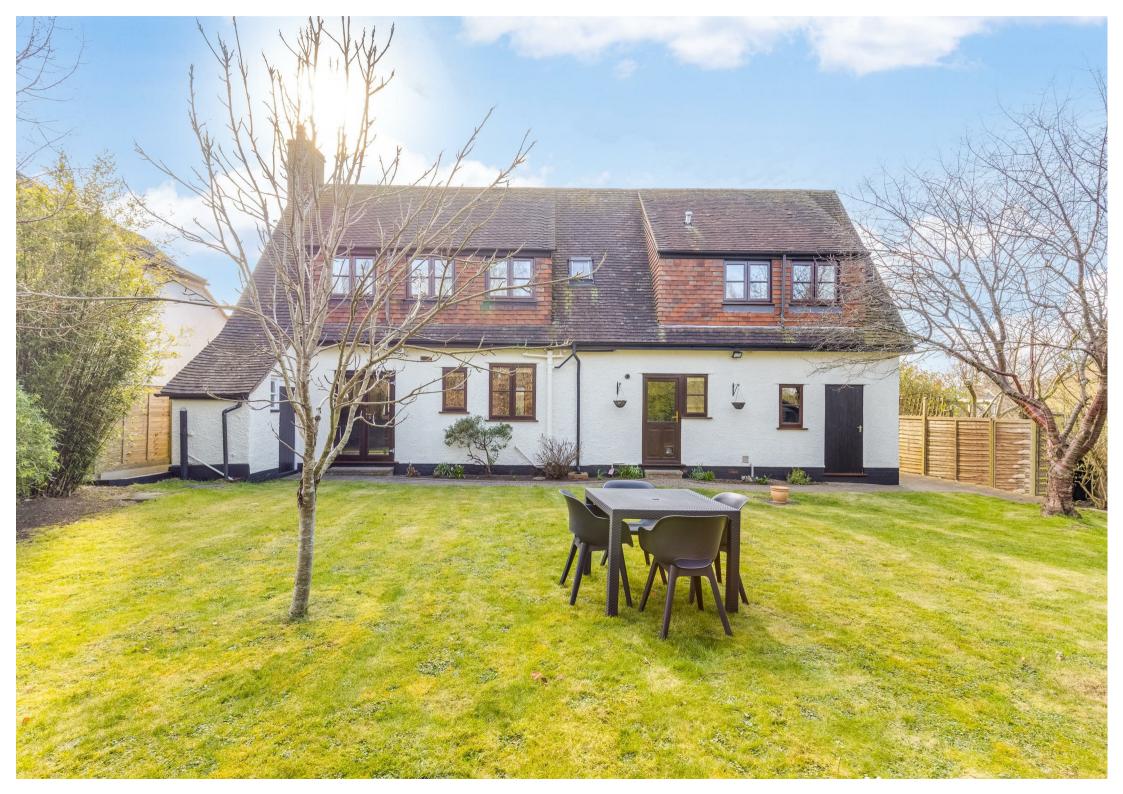

### THE OUTSIDE

The house stands elevated above the road in a plot measuring approximately 98' by 59' (29.9m x 18m) overall. It is screened from the road by a mature hedge and the front garden is laid to lawn with herbaceous beds and borders and a stone chipping patio. The LPG storage tank is located below ground in the front lawn. The block-paved driveway provides off-street parking and leads to the integral garage.

There is a lovely and private rear garden, some 56' (17m) in depth, which is laid to lawn with block paved paths, herbaceous borders and ornamental shrubs, bamboo and trees. There is also a timber garden shed.