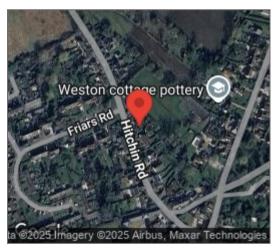

20 Hitchin Road • Weston • Hitchin • Hertfordshire • SG4 7AX Guide Price £720,000

### THE OUTSIDE

The house stands elevated above the road in a plot measuring approximately 98' by 59' (29.9m x 18m) overall. It is screened from the road by a mature hedge and the front garden is laid to lawn with herbaceous beds and borders and a stone chipping patio. The LPG storage tank is located below ground in the front lawn. The block-paved driveway provides off-street parking and leads to the integral garage.