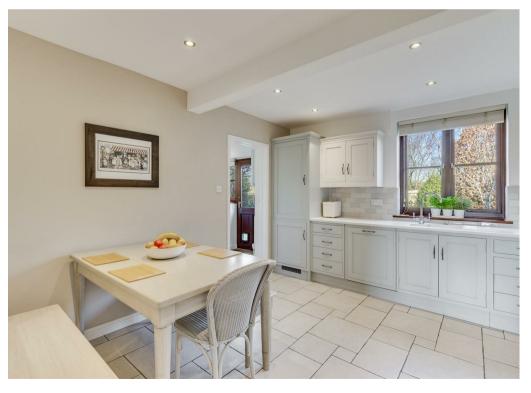

### THE PROPERTY

This attractive individual detached house provides spacious family accommodation. The ground floor includes a large through sitting room, separate dining room, kitchen/breakfast room, utility room and cloakroom/WC. On the first floor, there are 4 bedrooms, with en-suite shower room to the master, a dressing room/study area and a family bathroom.