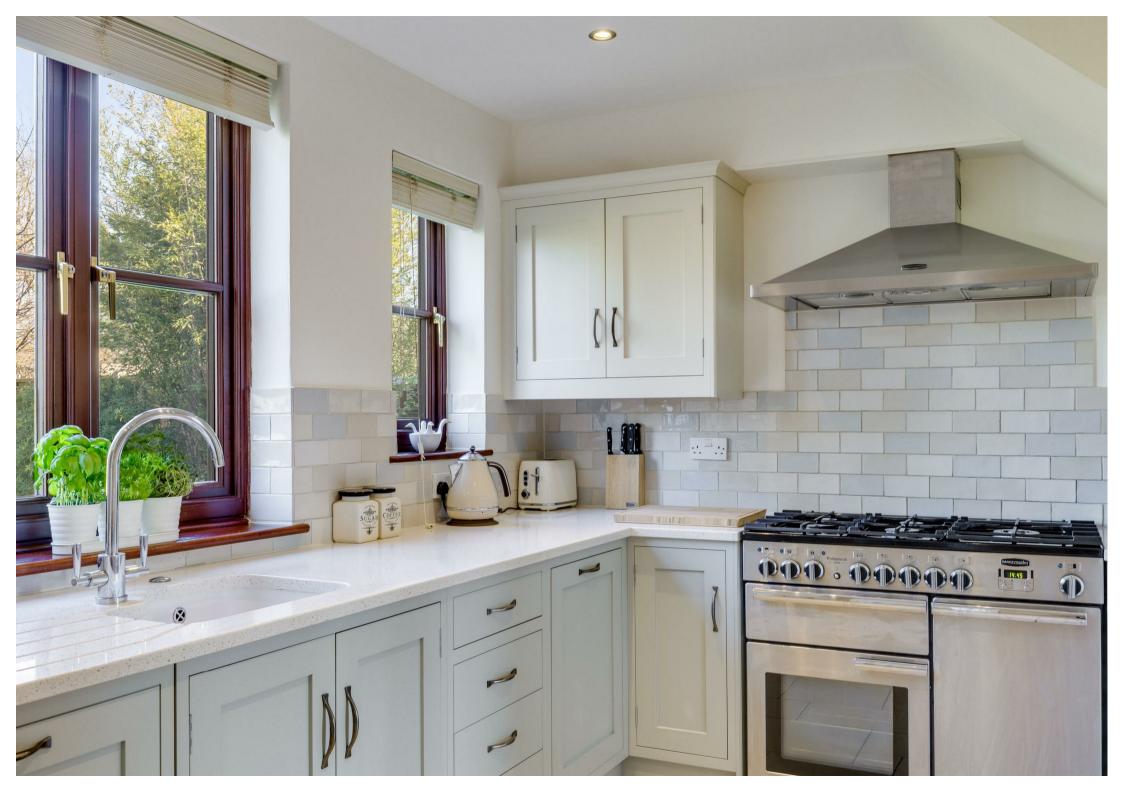

### THE PROPERTY

This attractive individual detached house provides spacious family accommodation. The ground floor includes a large through sitting room, separate dining room, kitchen/breakfast room, utility room and cloakroom/WC. On the first floor, there are 4 bedrooms, with en-suite shower room to the master, a dressing room/study area and a family bathroom.