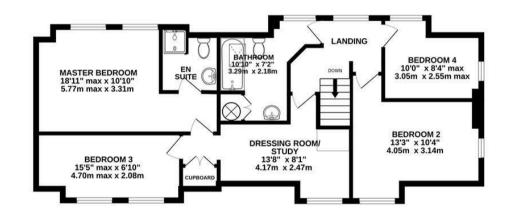

### THE PROPERTY

This attractive individual detached house provides spacious family accommodation. The ground floor includes a large through sitting room, separate dining room, kitchen/breakfast room, utility room and cloakroom/WC. On the first floor, there are 4 bedrooms, with en-suite shower room to the master, a dressing room/study area and a family bathroom.

#### 1ST FLOOR 767 sq.ft. (71.2 sq.m.) approx.

GROUND FLOOR 753 sq.ft. (70.0 sq.m.) approx.

THE FLOOR AREA DOES NOT INCLUDE THE GARAGE OR STORE

TOTAL FLOOR AREA : 1520 sq.ft. (141.2 sq.m.) approx. Made with Metropix ©2025