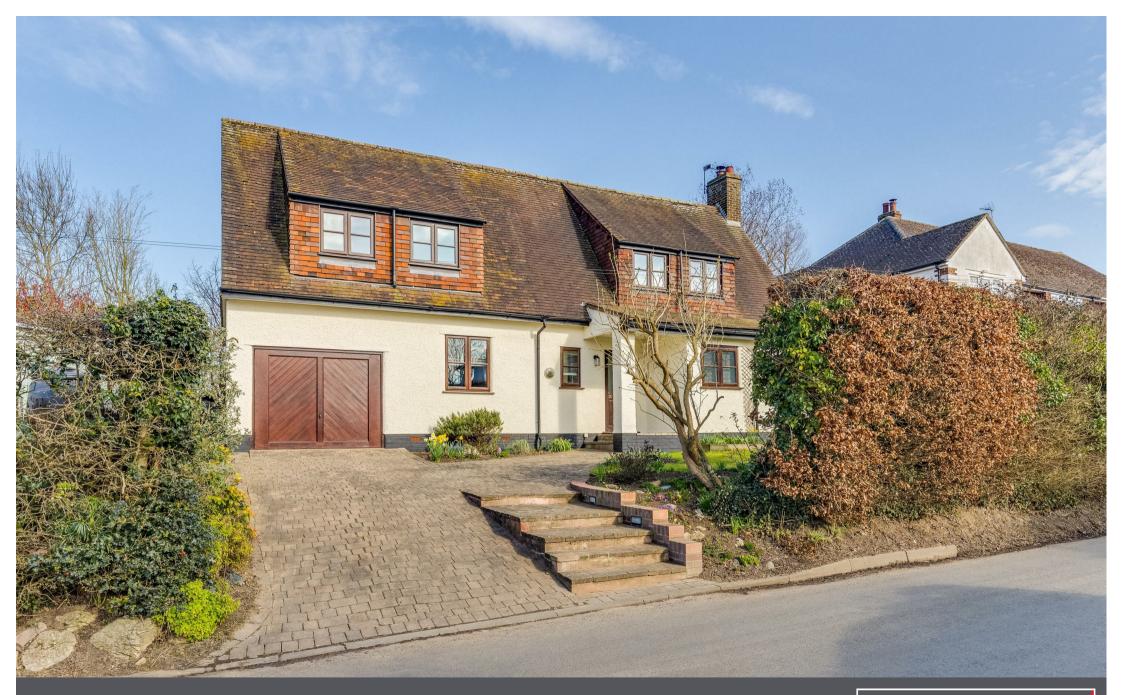

### THE PROPERTY

This attractive individual detached house provides spacious family accommodation. The ground floor includes a large through sitting room, separate dining room, kitchen/breakfast room, utility room and cloakroom/WC. On the first floor, there are 4 bedrooms, with en-suite shower room to the master, a dressing room/study area and a family bathroom.

### THE OUTSIDE

The house stands elevated above the road in a plot measuring approximately 98' by 59' (29.9m x 18m) overall. It is screened from the road by a mature hedge and the front garden is laid to lawn with herbaceous beds and borders and a stone chipping patio. The LPG storage tank is located below ground in the front lawn. The block-paved driveway provides off-street parking and leads to the integral garage.