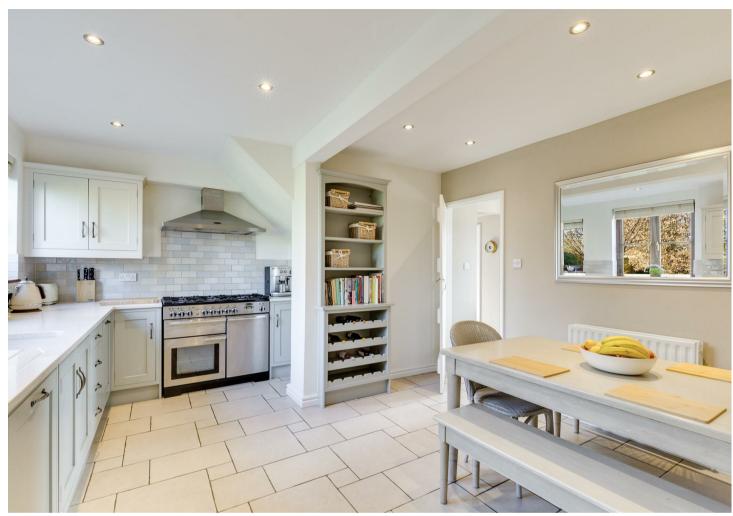

### THE PROPERTY

This attractive individual detached house provides spacious family accommodation. The ground floor includes a large through sitting room, separate dining room, kitchen/breakfast room, utility room and cloakroom/WC. On the first floor, there are 4 bedrooms, with en-suite shower room to the master, a dressing room/study area and a family bathroom.