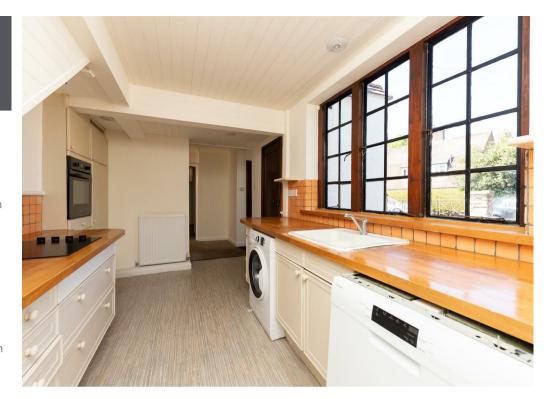

#### THE PROPERTY

This intriguing and highly individual detached home has been in the ownership of just one family ever since it was built in 1928. It was designed for his own occupation by Aylwin Osbourn Cave, an associate of Parker & Unwin, the lead architects in charge of the Garden City project. The house has understandably been recognised as a 'Home of Special Interest' by the Letchworth Heritage Foundation and retains its original charm and individuality. The accommodation includes a spacious south facing bay windowed sitting room with exposed timbers and attractive fireplace. The later garden room is also a pleasing feature and benefits from sealed unit double-glazing. Please note that the room labelled 'Bedroom 2\*' on the floorplan does not have an external window and is therefore presently only suitable for occasional use. The first floor provides a double bedroom with window seat to the bay, a modern bathroom and a delightful conservatory/study.