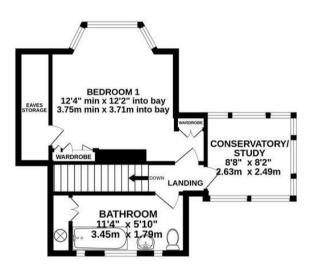

#### THE PROPERTY

This intriguing and highly individual detached home has been in the ownership of just one family ever since it was built in 1928. It was designed for his own occupation by Aylwin Osbourn Cave, an associate of Parker & Unwin, the lead architects in charge of the Garden City project. The house has understandably been recognised as a 'Home of Special Interest' by the Letchworth Heritage Foundation and retains its original charm and individuality. The accommodation includes a spacious south facing bay windowed sitting room with exposed timbers and attractive fireplace. The later garden room is also a pleasing feature and benefits from sealed unit double-glazing. Please note that the room labelled 'Bedroom 2\*' on the floorplan does not have an external window and is therefore presently only suitable for occasional use. The first floor provides a double bedroom with window seat to the bay, a modern bathroom and a delightful conservatory/study.

GROUND FLOOR 772 sq.ft. (71.7 sq.m.) approx. 1ST FLOOR 355 sq.ft. (33.0 sq.m.) approx.

THE FLOOR AREA EXCLUDES THE STORES, PORCH, PASSAGE & EAVES STORAGE

TOTAL FLOOR AREA: 1127 sq.ft. (104.7 sq.m.) approx.