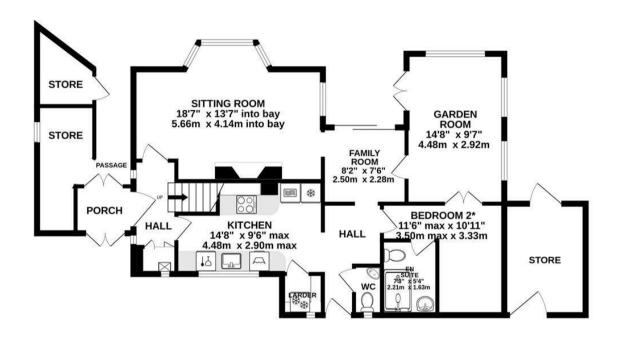

#### THE PROPERTY

This intriguing and highly individual detached home has been in the ownership of just one family ever since it was built in 1928. It was designed for his own occupation by Aylwin Osbourn Cave, an associate of Parker & Unwin, the lead architects in charge of the Garden City project. The house has understandably been recognised as a 'Home of Special Interest' by the Letchworth Heritage Foundation and retains its original charm and individuality. The accommodation includes a spacious south facing bay windowed sitting room with exposed timbers and attractive fireplace. The later garden room is also a pleasing feature and benefits from sealed unit double-glazing. Please note that the room labelled 'Bedroom 2\*' on the floorplan does not have an external window and is therefore presently only suitable for occasional use. The first floor provides a double bedroom with window seat to the bay, a modern bathroom and a delightful conservatory/study.

GROUND FLOOR 772 sq.ft. (71.7 sq.m.) approx. 1ST FLOOR 355 sq.ft. (33.0 sq.m.) approx.

THE FLOOR AREA EXCLUDES THE STORES, PORCH, PASSAGE & EAVES STORAGE

TOTAL FLOOR AREA: 1127 sq.ft. (104.7 sq.m.) approx.