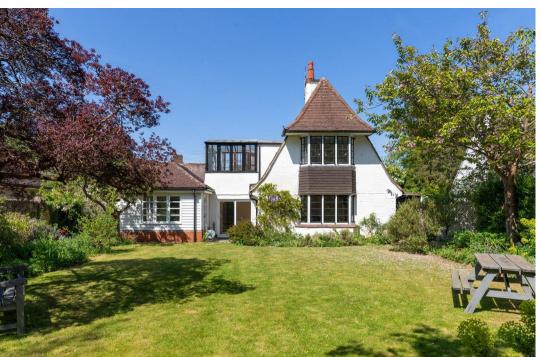

#### THE PROPERTY

This intriguing and highly individual detached home has been in the ownership of just one family ever since it was built in 1928. It was designed for his own occupation by Aylwin Osbourn Cave, an associate of Parker & Unwin, the lead architects in charge of the Garden City project. The house has understandably been recognised as a 'Home of Special Interest' by the Letchworth Heritage Foundation and retains its original charm and individuality. The accommodation includes a spacious south facing bay windowed sitting room with exposed timbers and attractive fireplace. The later garden room is also a pleasing feature and benefits from sealed unit double-glazing. Please note that the room labelled 'Bedroom 2\*' on the floorplan does not have an external window and is therefore presently only suitable for occasional use. The first floor provides a double bedroom with window seat to the bay, a modern bathroom and a delightful conservatory/study.

The very attractive south facing split-level rear garden is some 118' (35.9m) in length and laid to lawns with herbaceous beds and borders, fruit trees and ornamental shrubs and trees, including mature beech and willow. Workshops/stores are attached to either side of the house.