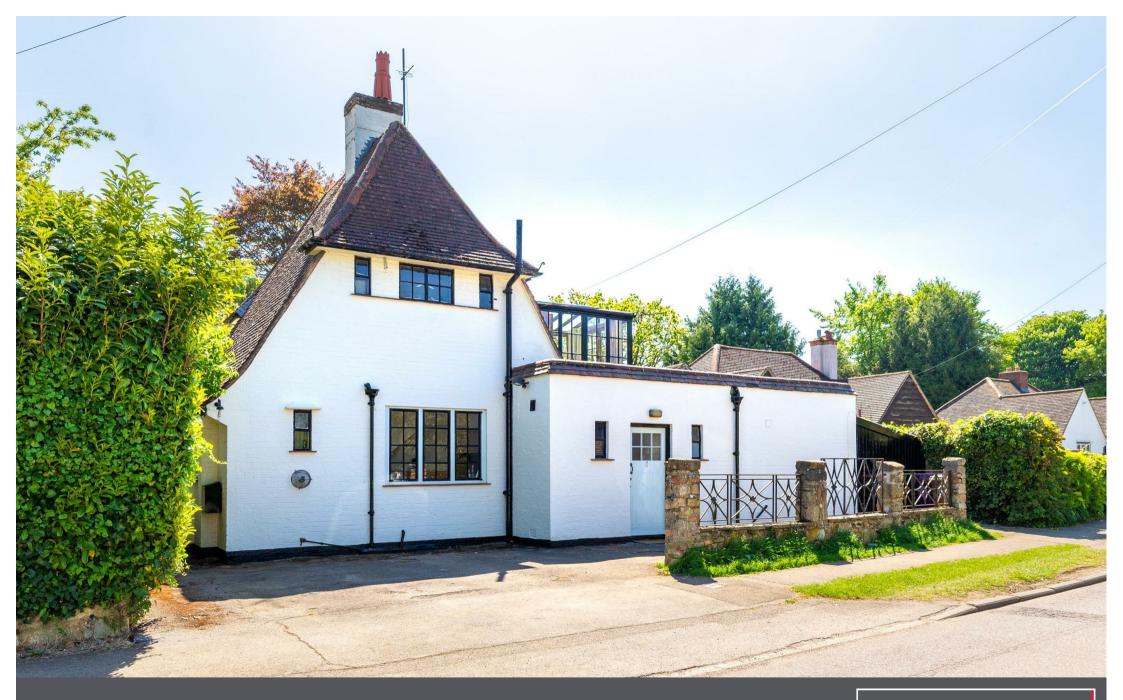

5 Whitethorn Lane • Letchworth Garden City • Hertfordshire • \$G6 2DN £1,600 Per Month

Charter Whyman

TOWN & VILLAGE HOMES

# INDIVIDUAL GARDEN CITY HOME FIFTH ACRE PLOT DESIRABLE LOCATION

#### THE PROPERTY

This intriguing and highly individual detached home has been in the ownership of just one family ever since it was built in 1928. It was designed for his own occupation by Aylwin Osbourn Cave, an associate of Parker & Unwin, the lead architects in charge of the Garden City project. The house has understandably been recognised as a 'Home of Special Interest' by the Letchworth Heritage Foundation and retains its original charm and individuality. The accommodation includes a spacious south facing bay windowed sitting room with exposed timbers and attractive fireplace. The later garden room is also a pleasing feature and benefits from sealed unit double-glazing. Please note that the room labelled 'Bedroom 2\*' on the floorplan does not have an external window and is therefore presently only suitable for occasional use. The first floor provides a double bedroom with window seat to the bay, a modern bathroom and a delightful conservatory/study.

The main house is constructed of cavity brickwork; the two-storey section and the garden room have pitched tiled roofs, the remainder of the single-storey section has a flat roof. The garden room is of modern insulated timber frame construction and the house benefits from gas fired central heating.

#### THE OUTSIDE

The house stands in a fine plot extending to a fifth of an acre and measuring approximately 155' by 57' (47.49m x 17.6m) overall. The walled front garden is laid to tarmac providing off-street parking.

The very attractive south facing split-level rear garden is some 118' (35.9m) in length and laid to lawns with herbaceous beds and borders, fruit trees and ornamental shrubs and trees, including mature beech and willow. Workshops/stores are attached to either side of the house.

# THE LOCATION

Whitethorn Lane is pleasantly situated on the south side of the town. 'Treyford' is located at the William Way end where the true Garden City style is present and is within a mile of the town centre and mainline railway station. Letchworth Garden City is on the London to Cambridge mainline and regular services run throughout the day. The fastest services to London King's Cross take just 29 minutes and to Cambridge is 27 minutes in the other direction. Junction 9 on the A1 (M) is a mile away by car.