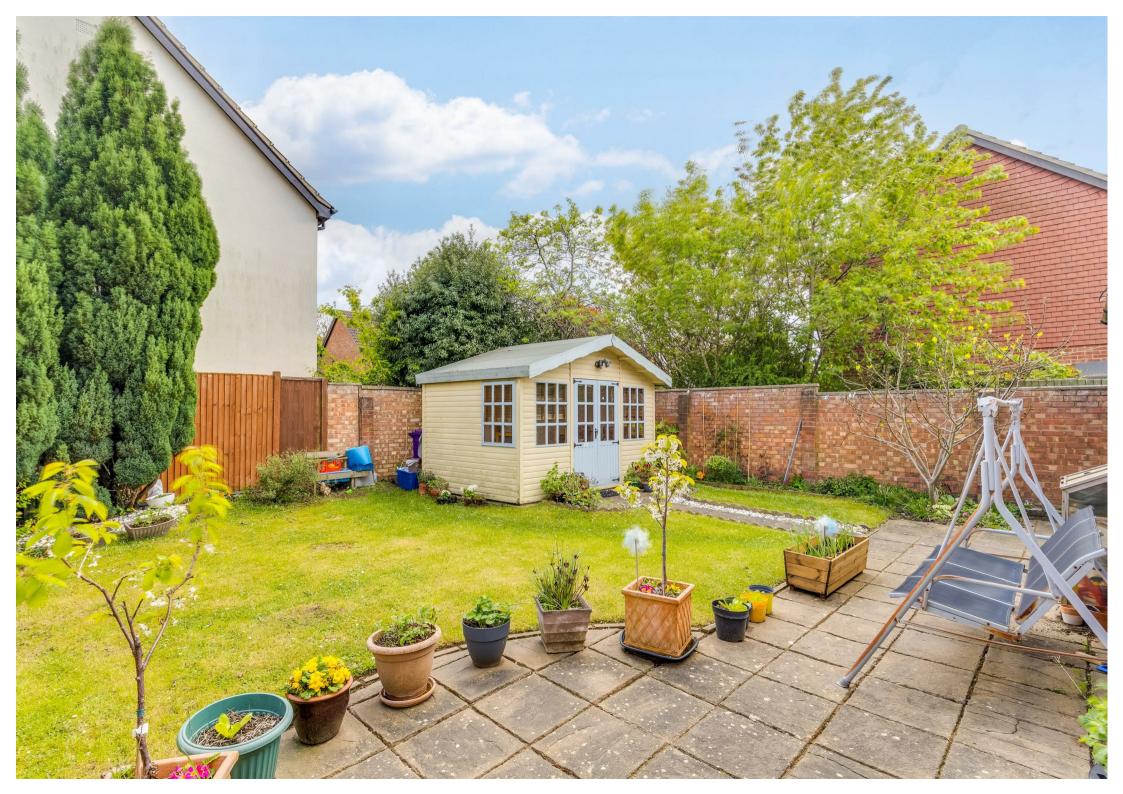

#### THE OUTSIDE

The house stands in a plot measuring approximately 83' by 43' (25.2m x 13.2m) overall. The front garden is laid to lawn with a raised brick border to front and side, herbaceous border and ornamental shrubs. A herring-bone brick paved driveway/forecourt provides off-street parking and leads to the attached garage.

A gate to the side leads to the rear garden, which is some 27' (8.25m) in depth and laid to lawn with paved patio, herbaceous beds and borders, ornamental shrubs and conifers and a fig tree.

The garden studio has an electricity supply and adds an additional degree of flexibility to the property, being ideal for a variety of uses. Lean-to timber garden shed.