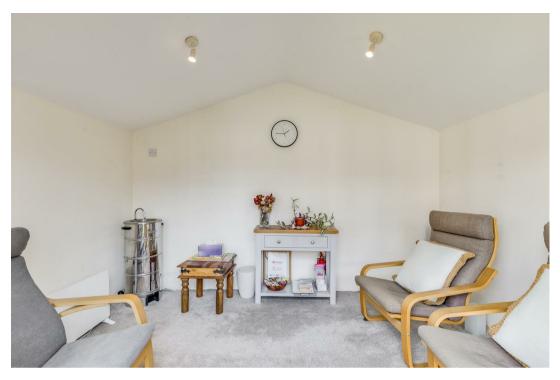

A gate to the side leads to the rear garden, which is some 27' (8.25m) in depth and laid to lawn with paved patio, herbaceous beds and borders, ornamental shrubs and conifers and a fig tree.

The garden studio has an electricity supply and adds an additional degree of flexibility to the property, being ideal for a variety of uses. Lean-to timber garden shed.