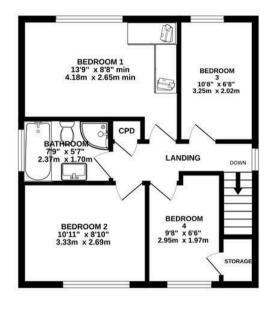

#### THE PROPERTY

This attractive modern detached house has been well extended to the rear, giving the ground floor a very flexible semi-open-plan layout with four reception rooms, plus a fitted kitchen and cloakroom/WC. The first floor provides four bedrooms and a family bathroom boasting both shower and bath.

GROUND FLOOR 892 sq.ft. (82.9 sq.m.) approx.

1ST FLOOR 470 sq.ft. (43.6 sq.m.) approx.

GARDEN STUDIO 86 sq.ft. (8.0 sq.m.) approx.

THE FLOOR AREA INCLUDES THE GARAGE, BUT NOT THE GARDEN STUDIO

TOTAL FLOOR AREA: 1362sq.ft. (126.5 sq.m.) approx.