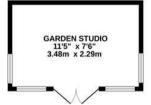

A gate to the side leads to the rear garden, which is some 27' (8.25m) in depth and laid to lawn with paved patio, herbaceous beds and borders, ornamental shrubs and conifers and a fig tree.

The garden studio has an electricity supply and adds an additional degree of flexibility to the property, being ideal for a variety of uses. Lean-to timber garden shed.

GROUND FLOOR 892 sq.ft. (82.9 sq.m.) approx.

1ST FLOOR 470 sq.ft. (43.6 sq.m.) approx.

GARDEN STUDIO 86 sq.ft. (8.0 sq.m.) approx.

THE FLOOR AREA INCLUDES THE GARAGE, BUT NOT THE GARDEN STUDIO

TOTAL FLOOR AREA: 1362sq.ft. (126.5 sq.m.) approx.