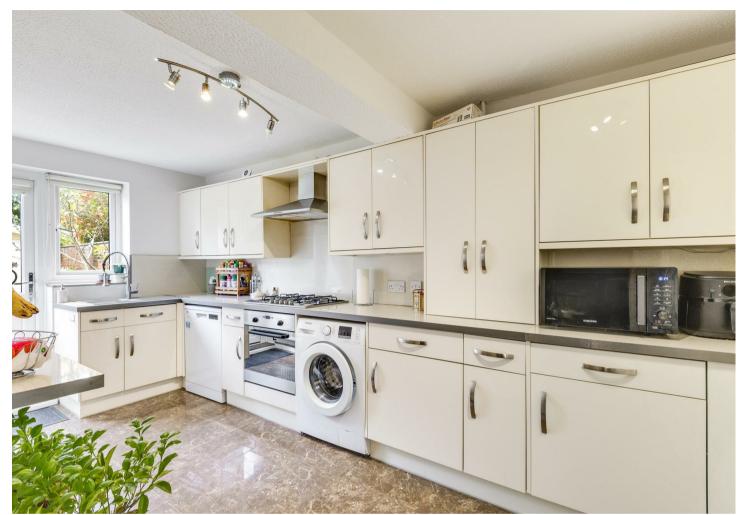

#### THE PROPERTY

This attractive modern detached house has been well extended to the rear, giving the ground floor a very flexible semi-open-plan layout with four reception rooms, plus a fitted kitchen and cloakroom/WC. The first floor provides four bedrooms and a family bathroom boasting both shower and bath.