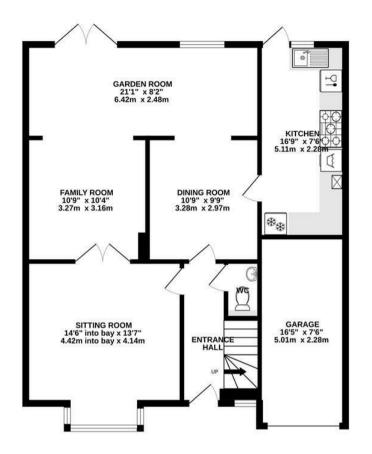

#### THE PROPERTY

This attractive modern detached house has been well extended to the rear, giving the ground floor a very flexible semi-open-plan layout with four reception rooms, plus a fitted kitchen and cloakroom/WC. The first floor provides four bedrooms and a family bathroom boasting both shower and bath.

GROUND FLOOR 892 sq.ft. (82.9 sq.m.) approx.

1ST FLOOR 470 sq.ft. (43.6 sq.m.) approx.

GARDEN STUDIO 86 sq.ft. (8.0 sq.m.) approx.

THE FLOOR AREA INCLUDES THE GARAGE, BUT NOT THE GARDEN STUDIO

TOTAL FLOOR AREA: 1362sq.ft. (126.5 sq.m.) approx.