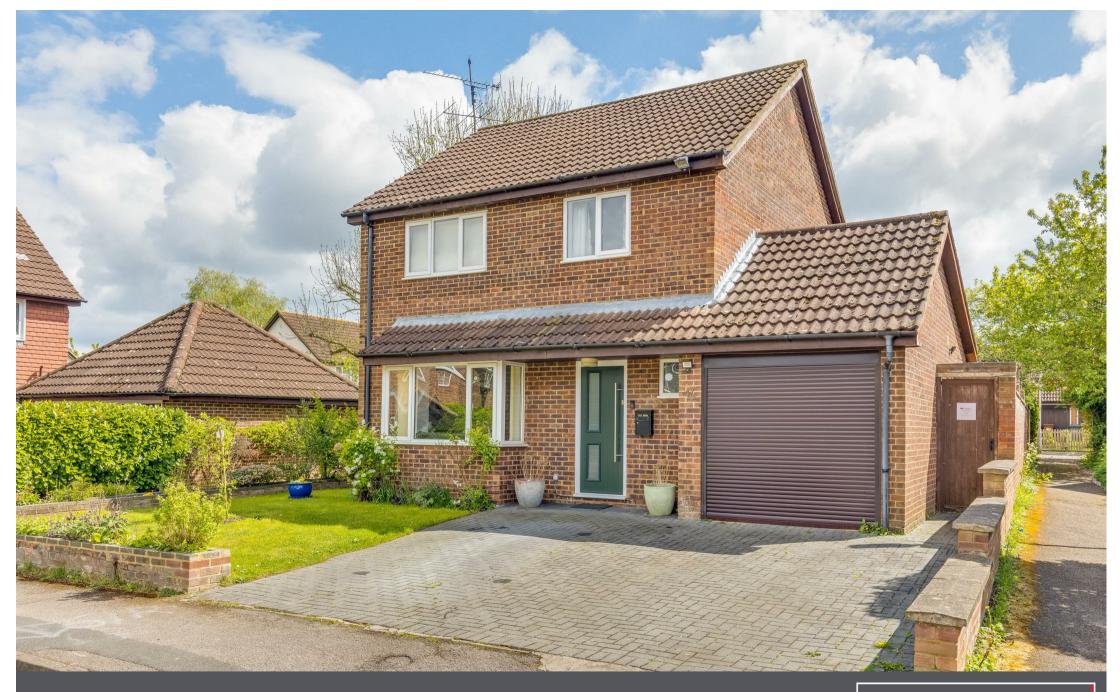

#### THE PROPERTY

This attractive modern detached house has been well extended to the rear, giving the ground floor a very flexible semi-open-plan layout with four reception rooms, plus a fitted kitchen and cloakroom/WC. The first floor provides four bedrooms and a family bathroom boasting both shower and bath.

The house is of insulated cavity construction, the original section being under a pitched tiled roof with a flat roof to the extension. It benefits from uPVC double-glazed windows and gas fired central heating.

#### THE OUTSIDE

The house stands in a plot measuring approximately 83' by 43' (25.2m x 13.2m) overall. The front garden is laid to lawn with a raised brick border to front and side, herbaceous border and ornamental shrubs. A herring-bone brick paved driveway/forecourt provides off-street parking and leads to the attached garage.