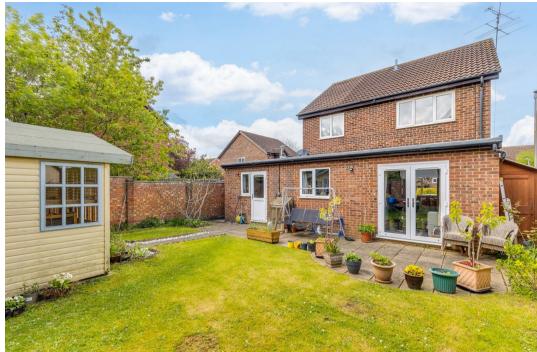

#### THE OUTSIDE

The house stands in a plot measuring approximately 83' by 43' (25.2m x 13.2m) overall. The front garden is laid to lawn with a raised brick border to front and side, herbaceous border and ornamental shrubs. A herring-bone brick paved driveway/forecourt provides off-street parking and leads to the attached garage.

A gate to the side leads to the rear garden, which is some 27' (8.25m) in depth and laid to lawn with paved patio, herbaceous beds and borders, ornamental shrubs and conifers and a fig tree.

The garden studio has an electricity supply and adds an additional degree of flexibility to the property, being ideal for a variety of uses. Lean-to timber garden shed.