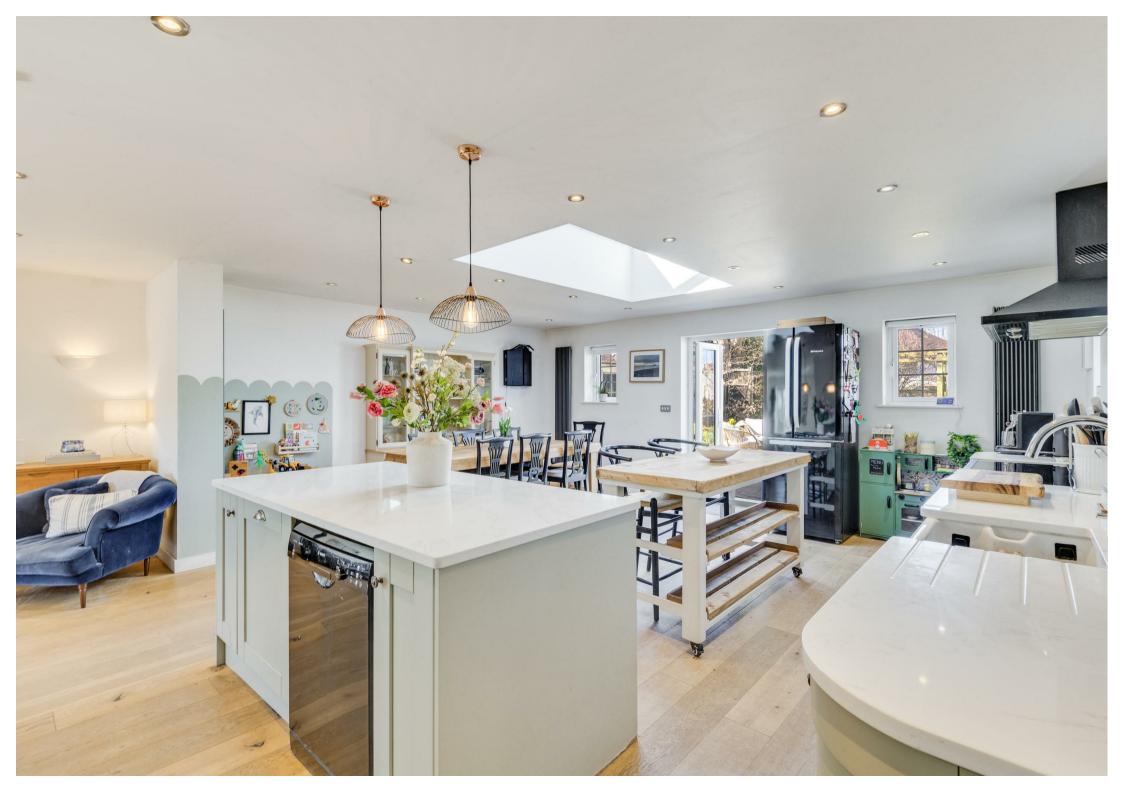

# ATTRACTIVE GARDEN CITY SEMI SUPERB OPEN-PLAN FAMILY ROOM/KITCHEN/DINING ROOM PLEASANT GARDEN

#### THE PROPERTY

This delightful early Garden City semi detached house has lost none of its original charm by being extended and updated. Indeed the open-plan family room, kitchen and dining/garden room adds a whole extra dimension to this very attractive home. There is also a separate sitting room and the kitchen is complemented by a utility room. The three bedrooms are served by a well-appointed first floor bathroom.