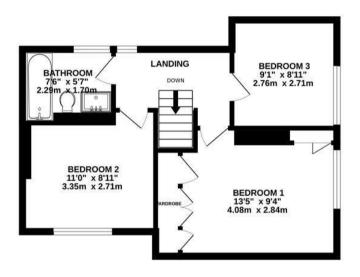

#### THE PROPERTY

This delightful early Garden City semi detached house has lost none of its original charm by being extended and updated. Indeed the open-plan family room, kitchen and dining/garden room adds a whole extra dimension to this very attractive home. There is also a separate sitting room and the kitchen is complemented by a utility room. The three bedrooms are served by a well-appointed first floor bathroom.

1ST FLOOR 431 sq.ft. (40.1 sq.m.) approx.

TOTAL FLOOR AREA: 1169 sq.ft. (108.6 sq.m.) approx.

Made with Metropix ©2025

These particulars are intended for guidance only. Floor Plan measurements and placement of white goods etc are approximate and are for illustrative purposes only. Please note that the stated floor area may include the garage and other areas outside the living space. Whilst we do not doubt the accuracy of the floor plan or any other information provided, we make no guarantee, warranty or representation as to this accuracy or the completeness of these particulars. You or your advisors should conduct a careful, independent investigation of the property to determine to your satisfaction that it is suitable for your requirements.