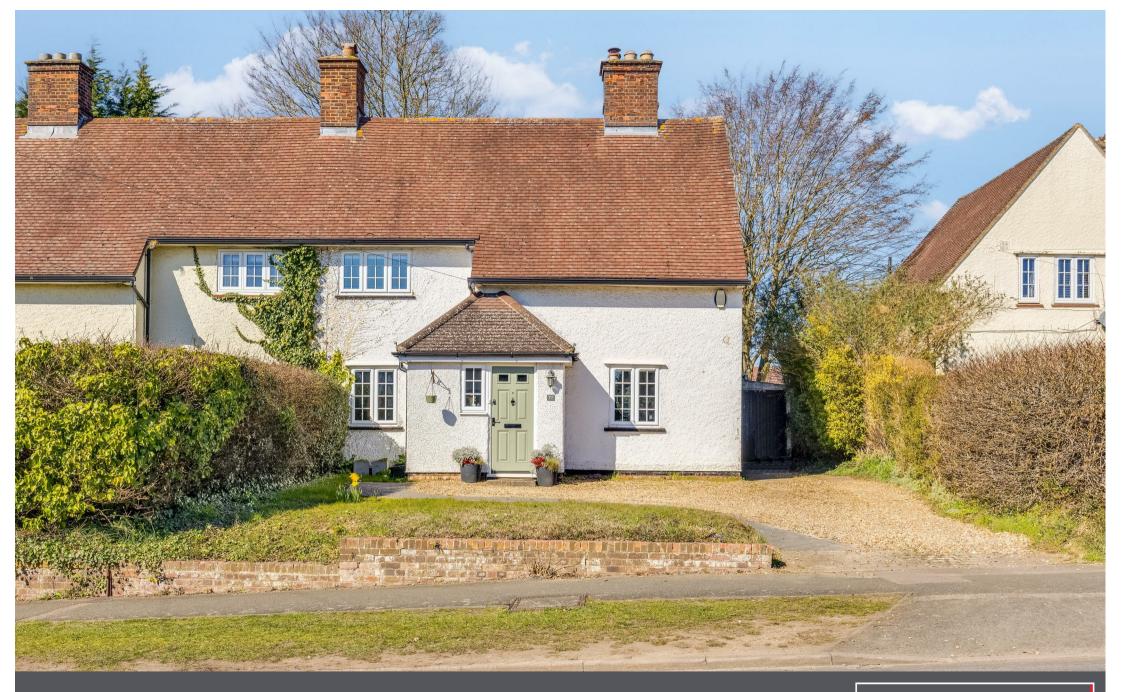

72 Baldock Road • Letchworth Garden City • Hertfordshire • \$G6 2EQ Guide Price  $\pounds600,000$ 

Charter Whyman

TOWN & VILLAGE HOMES

#### THE PROPERTY

This delightful early Garden City semi detached house has lost none of its original charm by being extended and updated. Indeed the open-plan family room, kitchen and dining/garden room adds a whole extra dimension to this very attractive home. There is also a separate sitting room and the kitchen is complemented by a utility room. The three bedrooms are served by a well-appointed first floor bathroom.

The original house is constructed of solid brick, roughcast rendered externally, under a pitched tiled roof. The extension is of insulated cavity construction under an insulated flat roof incorporating a fine double-glazed lantern. The house benefits from double-glazing and gas fired central heating.

#### THE OUTSIDE

The house is set back from the road in a plot measuring approximately 130' by 36' ( $39.62m \times 10.97m$ ) overall. The front garden is screened by a hedge and laid to lawn. The shingle driveway and turning area providing off-street parking for 3 or 4 cars and leading to the detached single garage.