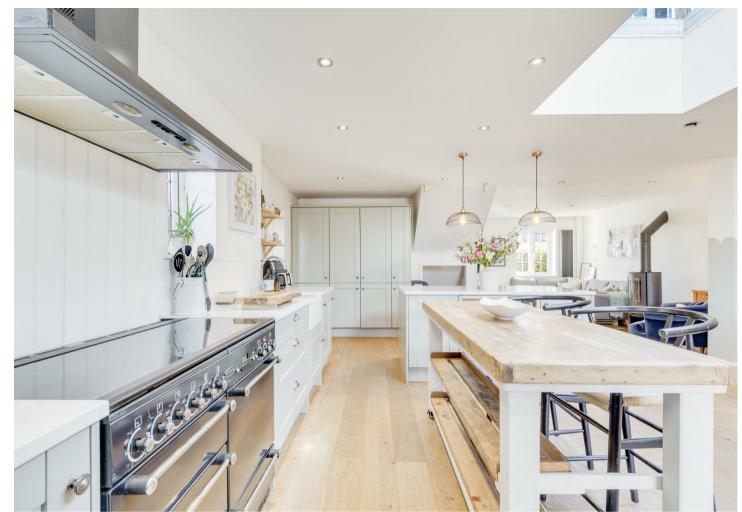

#### THE PROPERTY

This delightful early Garden City semi detached house has lost none of its original charm by being extended and updated. Indeed the open-plan family room, kitchen and dining/garden room adds a whole extra dimension to this very attractive home. There is also a separate sitting room and the kitchen is complemented by a utility room. The three bedrooms are served by a well-appointed first floor bathroom.