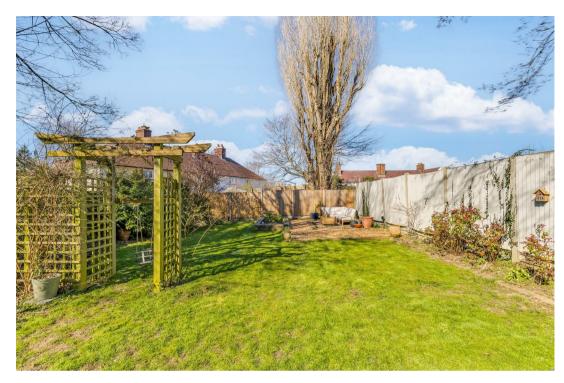

#### THE OUTSIDE

The house is set back from the road in a plot measuring approximately 130' by 36' ( $39.62m \times 10.97m$ ) overall. The front garden is screened by a hedge and laid to lawn. The shingle driveway and turning area providing off-street parking for 3 or 4 cars and leading to the detached single garage.

A side gate opens from the drive to the well-screened rear garden which is some 79' (24.08m) in length and laid to lawn with an extensive block paved patio, herbaceous borders, pergola and ornamental shrubs.