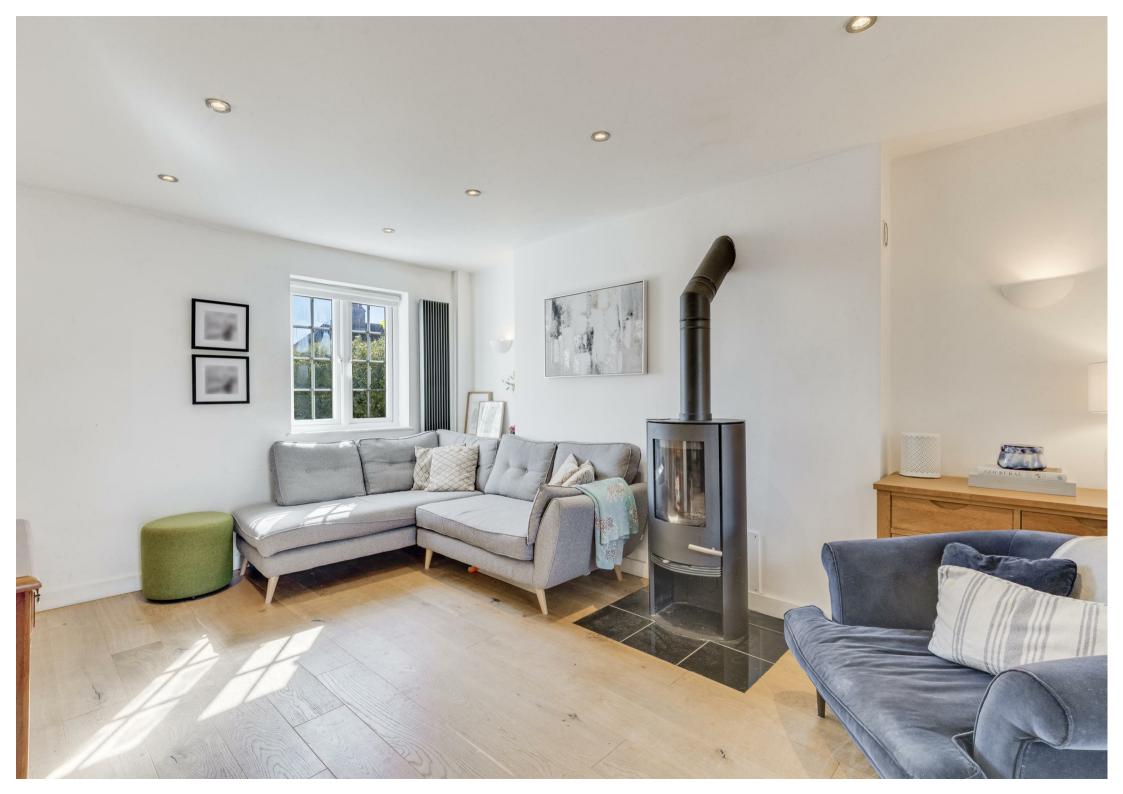

#### THE PROPERTY

This delightful early Garden City semi detached house has lost none of its original charm by being extended and updated. Indeed the open-plan family room, kitchen and dining/garden room adds a whole extra dimension to this very attractive home. There is also a separate sitting room and the kitchen is complemented by a utility room. The three bedrooms are served by a well-appointed first floor bathroom.