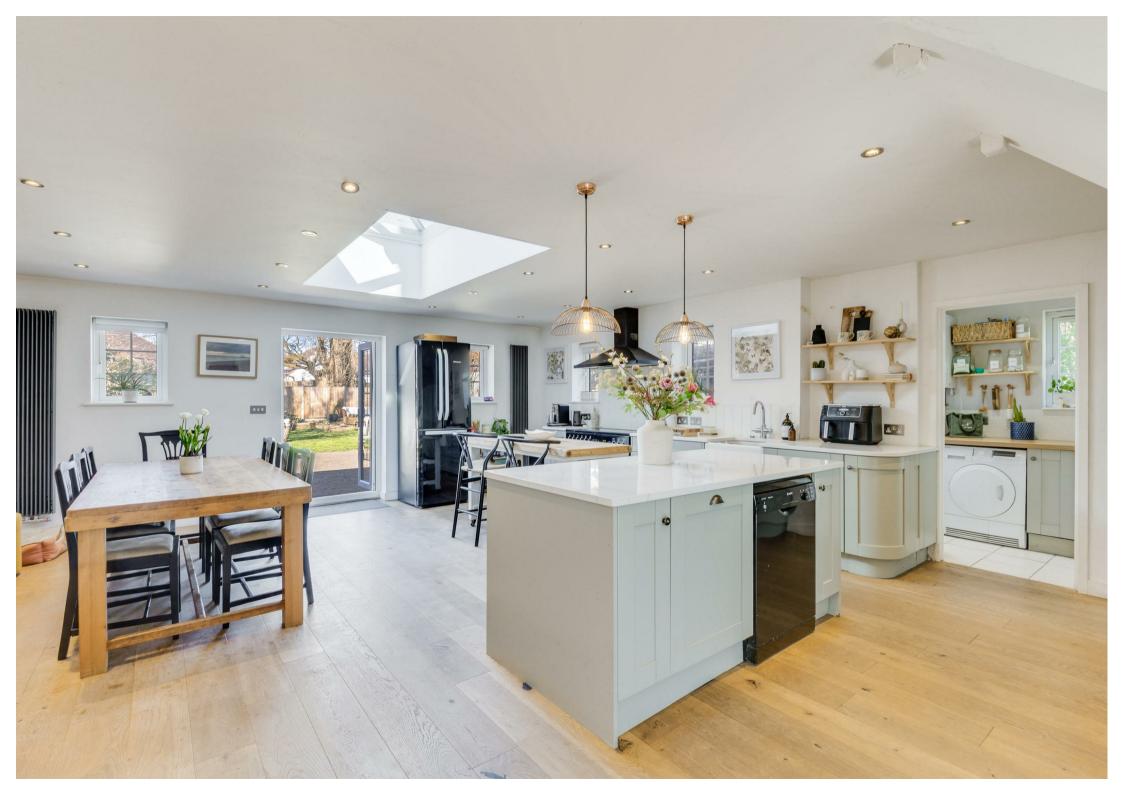

#### THE PROPERTY

This delightful early Garden City semi detached house has lost none of its original charm by being extended and updated. Indeed the open-plan family room, kitchen and dining/garden room adds a whole extra dimension to this very attractive home. There is also a separate sitting room and the kitchen is complemented by a utility room. The three bedrooms are served by a well-appointed first floor bathroom.