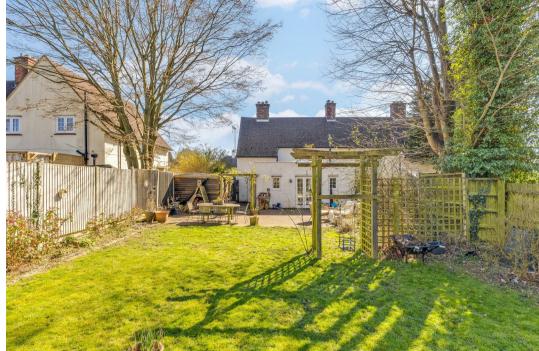

#### THE OUTSIDE

The house is set back from the road in a plot measuring approximately 130' by 36' ( $39.62m \times 10.97m$ ) overall. The front garden is screened by a hedge and laid to lawn. The shingle driveway and turning area providing off-street parking for 3 or 4 cars and leading to the detached single garage.

A side gate opens from the drive to the well-screened rear garden which is some 79' (24.08m) in length and laid to lawn with an extensive block paved patio, herbaceous borders, pergola and ornamental shrubs.