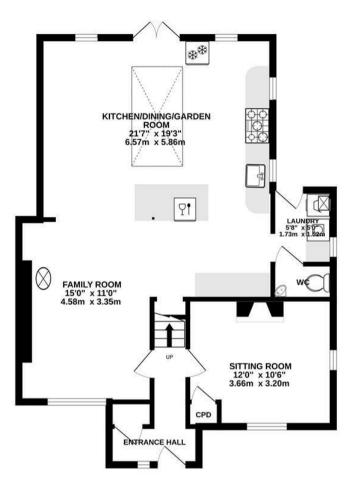

#### THE PROPERTY

This delightful early Garden City semi detached house has lost none of its original charm by being extended and updated. Indeed the open-plan family room, kitchen and dining/garden room adds a whole extra dimension to this very attractive home. There is also a separate sitting room and the kitchen is complemented by a utility room. The three bedrooms are served by a well-appointed first floor bathroom.

The original house is constructed of solid brick, roughcast rendered externally, under a pitched tiled roof. The extension is of insulated cavity construction under an insulated flat roof incorporating a fine double-glazed lantern. The house benefits from double-glazing and gas fired central heating.

1ST FLOOR 431 sq.ft. (40.1 sq.m.) approx.

TOTAL FLOOR AREA: 1169 sq.ft. (108.6 sq.m.) approx.

Made with Metropix ©2025

These particulars are intended for guidance only. Floor Plan measurements and placement of white goods etc are approximate and are for illustrative purposes only. Please note that the stated floor area may include the garage and other areas outside the living space. Whilst we do not doubt the accuracy of the floor plan or any other information provided, we make no guarantee, warranty or representation as to this accuracy or the completeness of these particulars. You or your advisors should conduct a careful, independent investigation of the property to determine to your satisfaction that it is suitable for your requirements.