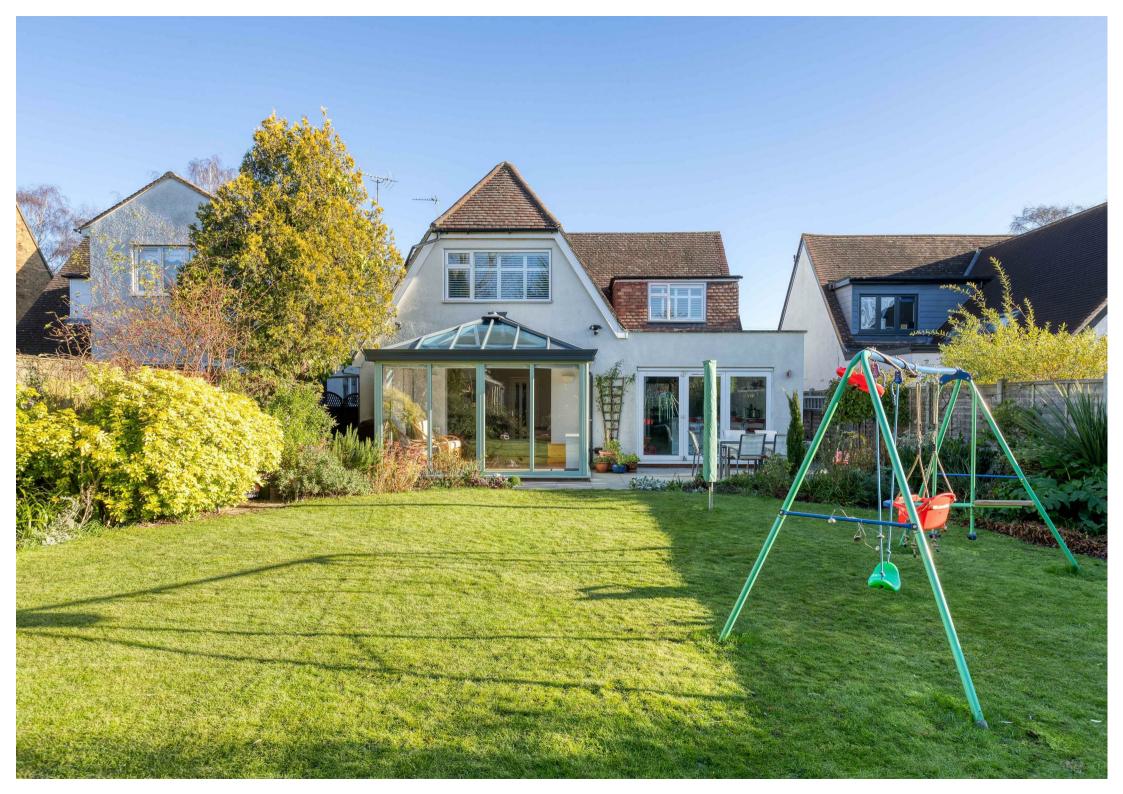

#### THE OUTSIDE

The house stands in a plot measuring approximately 140' by 36' (42.5m x 11m) overall. To the front is a herbaceous bed with ornamental trees and shrubs and a herring-bone brick paved forecourt providing off-street parking. An up-and-over door opens to an integral store.

The west facing rear garden is some 71' (21.7m) in length and laid to lawn with paved patio, herbaceous borders, raised vegetable bed and ornamental shrubs and conifers. Greenhouse and timber garden shed.