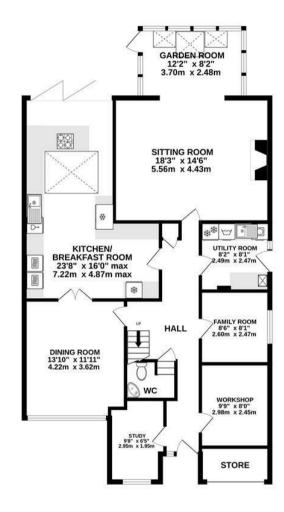

#### THE PROPERTY

This individual modern home has been exceptionally well extended and improved to provide very spacious and versatile family accommodation. The fine open-plan sitting and garden rooms are complemented by a dining room, study, family/TV room, kitchen/breakfast room, utility room, cloakroom/WC and workshop on the ground floor. The first floor provides four double bedrooms, two with en suite shower rooms, and a well-appointed family bathroom boasting both shower and bath.

The house is constructed of cavity brickwork with the main roof being pitched and tiled and a flat roof over the rear section of the kitchen/breakfast room. It benefits from double-glazing and gas fired central heating.

TOTAL FLOOR AREA: 2162 sq.ft. (200.9 sq.m.) approx.

Made with Metropix ©2024

These particulars are intended for guidance only. Floor Plan measurements and placement of white goods etc are approximate and are for illustrative purposes only. Please note that the stated floor area **may** include the garage and other areas outside the living space. Whilst we do not doubt the accuracy of the floor plan or any other information provided, we make no guarantee, warranty or representation as to this accuracy or the completeness of these particulars. You or your advisors should conduct a careful, independent investigation of the property to determine to your satisfaction that it is suitable for your requirements.