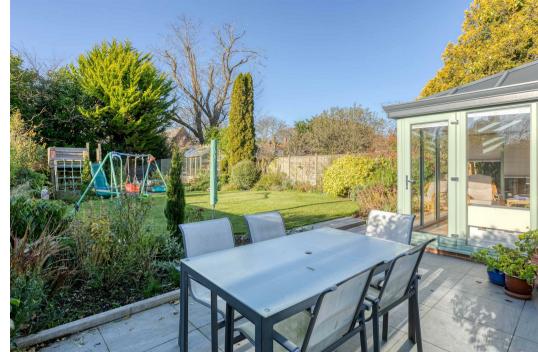

The west facing rear garden is some 71' (21.7m) in length and laid to lawn with paved patio, herbaceous borders, raised vegetable bed and ornamental shrubs and conifers. Greenhouse and timber garden shed.