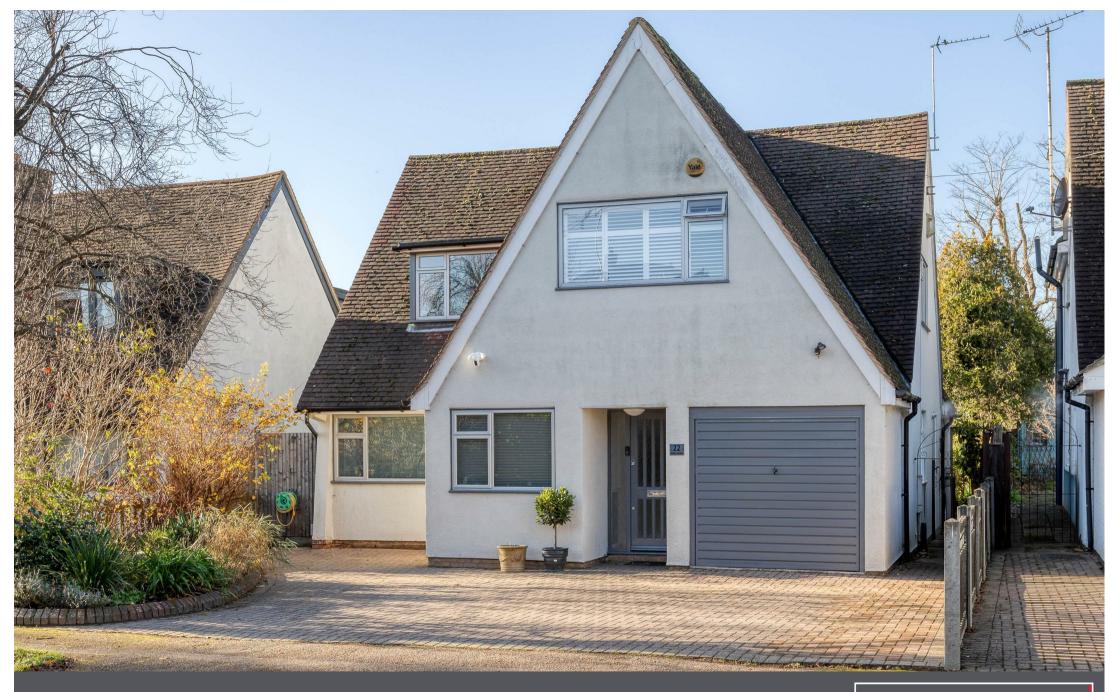

22 Newlands • Letchworth Garden City • Hertfordshire • \$G6 2JE Guide Price £850,000

Charter Whyman

TOWN & VILLAGE HOMES

#### THE PROPERTY

This individual modern home has been exceptionally well extended and improved to provide very spacious and versatile family accommodation. The fine open-plan sitting and garden rooms are complemented by a dining room, study, family/TV room, kitchen/breakfast room, utility room, cloakroom/WC and workshop on the ground floor. The first floor provides four double bedrooms, two with en suite shower rooms, and a well-appointed family bathroom boasting both shower and bath.

#### THE OUTSIDE

The house stands in a plot measuring approximately 140' by 36' (42.5m x 11m) overall. To the front is a herbaceous bed with ornamental trees and shrubs and a herring-bone brick paved forecourt providing off-street parking. An up-and-over door opens to an integral store.