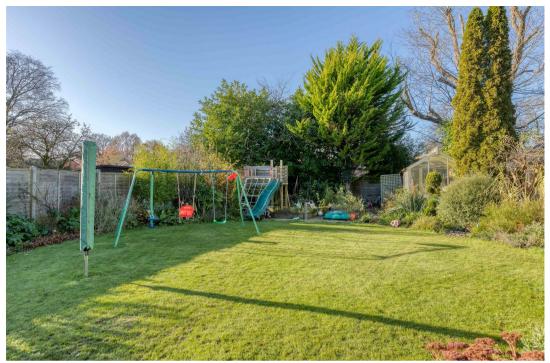

The west facing rear garden is some 71' (21.7m) in length and laid to lawn with paved patio, herbaceous borders, raised vegetable bed and ornamental shrubs and conifers. Greenhouse and timber garden shed.