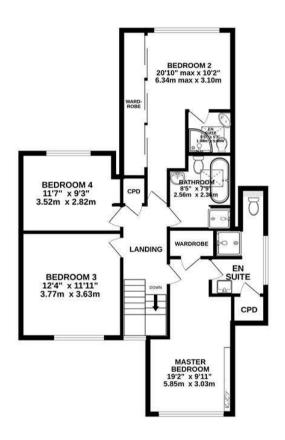

#### THE PROPERTY

This individual modern home has been exceptionally well extended and improved to provide very spacious and versatile family accommodation. The fine open-plan sitting and garden rooms are complemented by a dining room, study, family/TV room, kitchen/breakfast room, utility room, cloakroom/WC and workshop on the ground floor. The first floor provides four double bedrooms, two with en suite shower rooms, and a well-appointed family bathroom boasting both shower and bath.

TOTAL FLOOR AREA: 2162 sq.ft. (200.9 sq.m.) approx.

Made with Metropix ©2024

These particulars are intended for guidance only. Floor Plan measurements and placement of white goods etc are approximate and are for illustrative purposes only. Please note that the stated floor area **may** include the garage and other areas outside the living space. Whilst we do not doubt the accuracy of the floor plan or any other information provided, we make no guarantee, warranty or representation as to this accuracy or the completeness of these particulars. You or your advisors should conduct a careful, independent investigation of the property to determine to your satisfaction that it is suitable for your requirements.