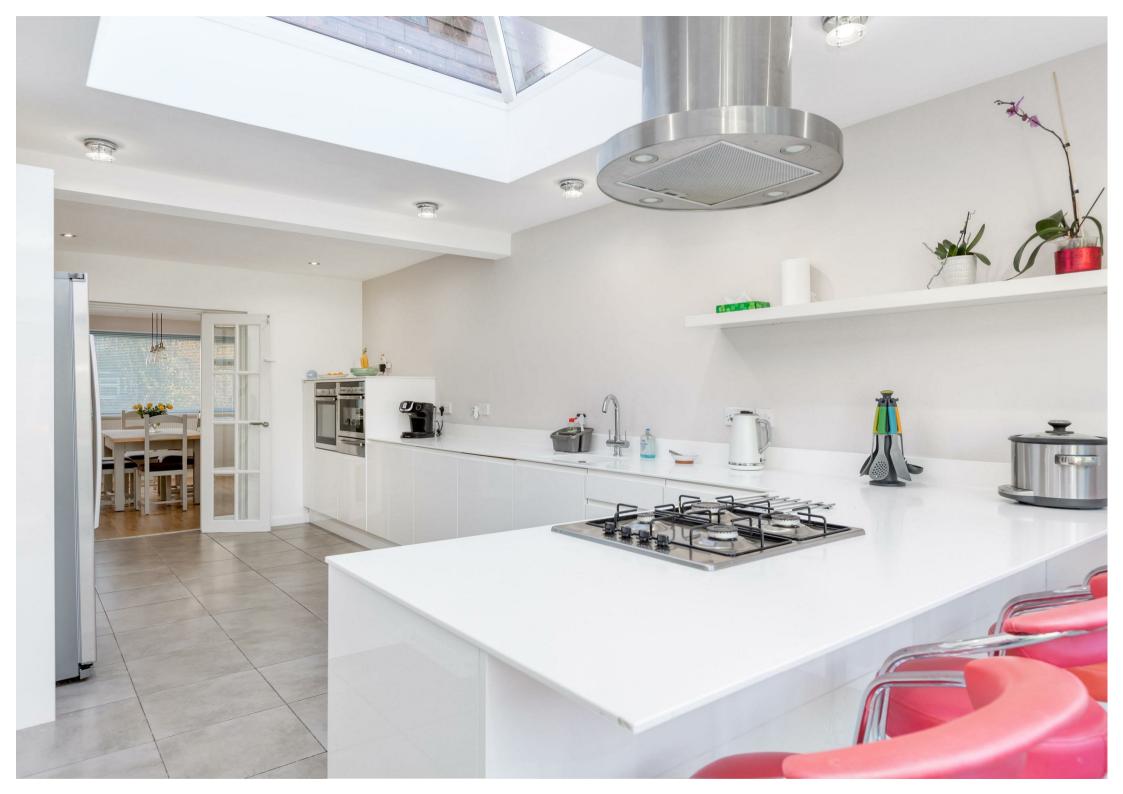

#### THE PROPERTY

This individual modern home has been exceptionally well extended and improved to provide very spacious and versatile family accommodation. The fine open-plan sitting and garden rooms are complemented by a dining room, study, family/TV room, kitchen/breakfast room, utility room, cloakroom/WC and workshop on the ground floor. The first floor provides four double bedrooms, two with en suite shower rooms, and a well-appointed family bathroom boasting both shower and bath.