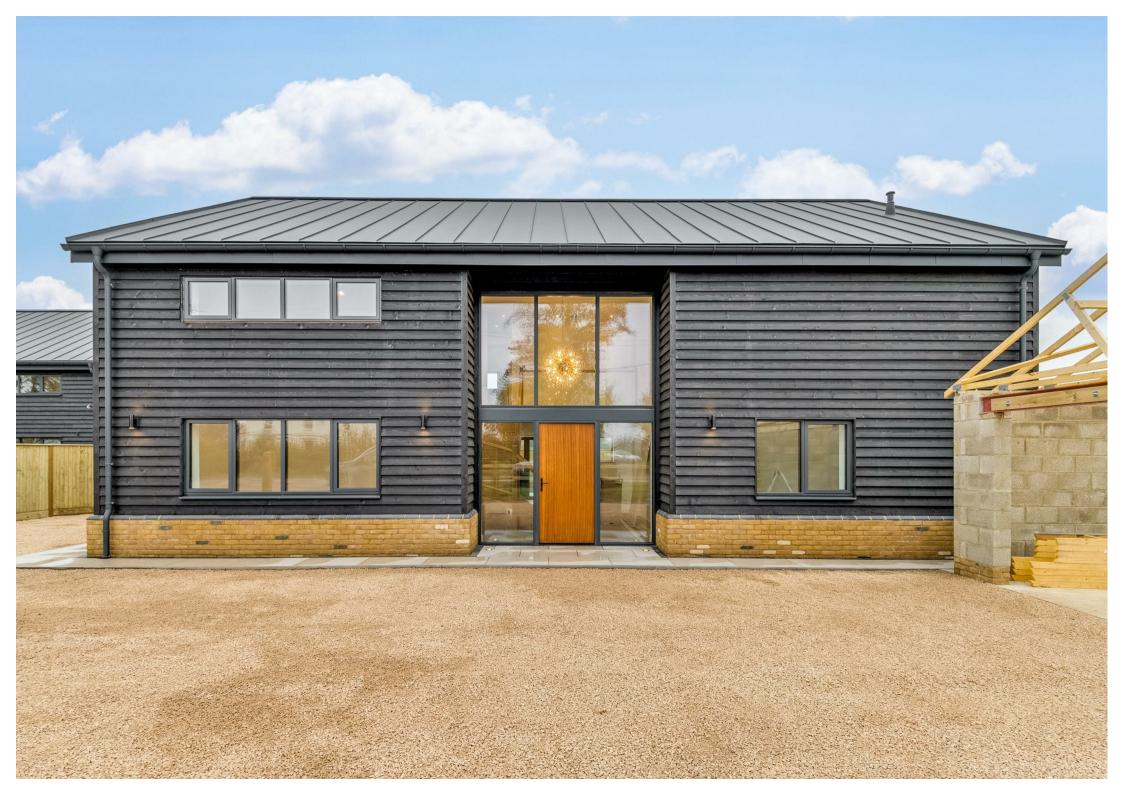

#### THE PROPERTY

Built to an exemplary high standard of finish, this outstanding brand-new individual rural house combines the style of a period barn with the convenience and standards of a modern home with the reassurance of a 10 year Build Zone warranty. Constructed of insulated concrete formwork (ICF) with a brick plinth externally and timber weather-boarding externally, under an pitched roof clad with coated aluminium sheet, the property has the high levels of insulation to enjoy the benefits of an environmentally friendly central heating system, underfloor heating throughout being supplied by an air source heat pump. The composite windows and doors are triple-glazed and finished with coated aluminium to the exterior with hardwood on the interior.

#### THE OUTSIDE

The house is set in a generous plot measuring approximately 116' by 83' (35.41m x 25.4m) overall. A five-bar gate opens to the forecourt laid to stone chippings providing ample off-street parking and leading to the detached double garage.