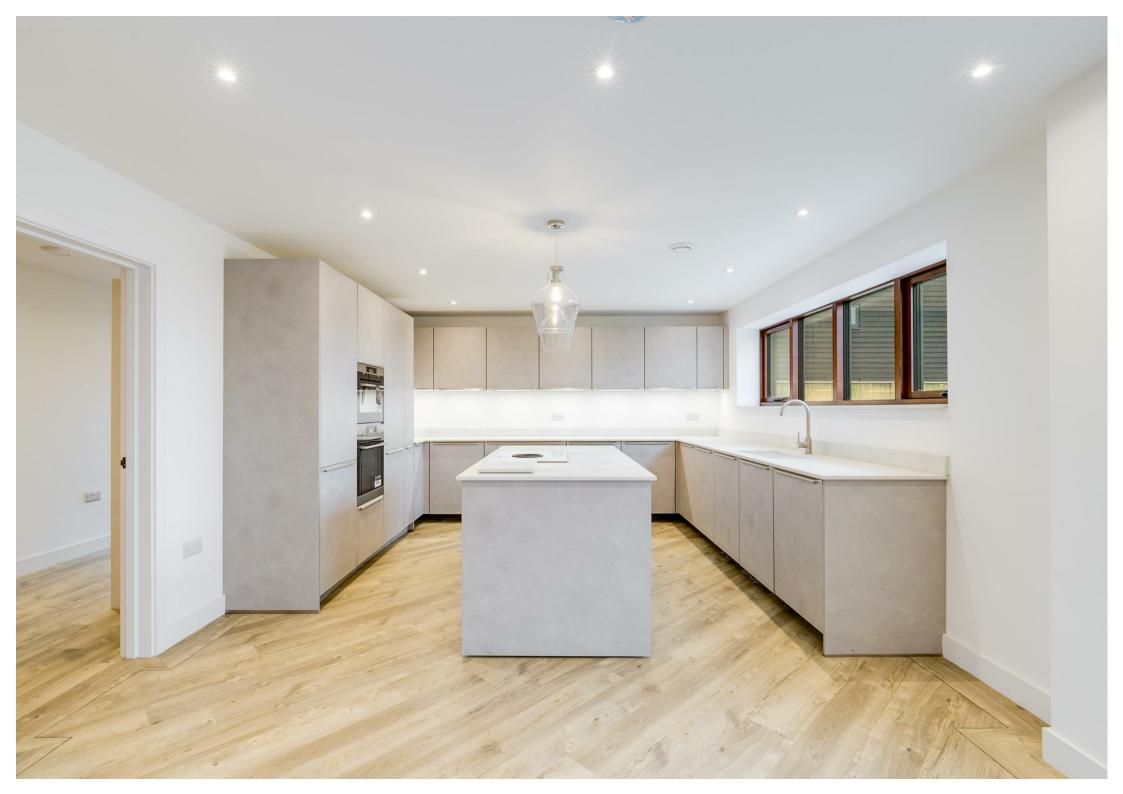

The double-height reception hall with gallery landing makes an impressive entrance and the ground floor provides three large reception room, open-plan kitchen and breakfast room, utility room and cloakroom/WC. Approached via a stylish oak staircase, the first floor is equally impressive with the master suite comprising very spacious bedroom, dressing room and shower room. There are three further double bedrooms, one also with an en suite shower, and a family bathroom.