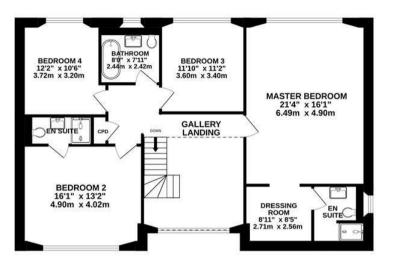

The double-height reception hall with gallery landing makes an impressive entrance and the ground floor provides three large reception room, open-plan kitchen and breakfast room, utility room and cloakroom/WC. Approached via a stylish oak staircase, the first floor is equally impressive with the master suite comprising very spacious bedroom, dressing room and shower room. There are three further double bedrooms, one also with an en suite shower, and a family bathroom.

#### 1ST FLOOR 1292 sq.ft. (120.0 sq.m.) approx.

THE FLOOR AREA DOES NOT INCLUDE THE GARAGE

TOTAL FLOOR AREA: 2583 sq.ft. (240.0 sq.m.) approx.

Made with Metropix ©2024

TENURE FREEHOLD

**EPC RATING** 

Band - C