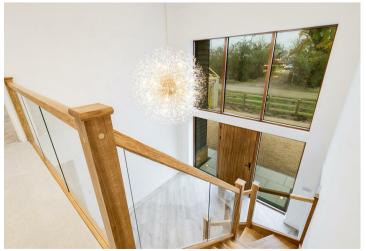

The double-height reception hall with gallery landing makes an impressive entrance and the ground floor provides three large reception room, open-plan kitchen and breakfast room, utility room and cloakroom/WC. Approached via a stylish oak staircase, the first floor is equally impressive with the master suite comprising very spacious bedroom, dressing room and shower room. There are three further double bedrooms, one also with an en suite shower, and a family bathroom.