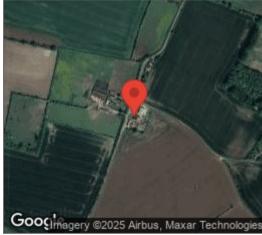

#### THE OUTSIDE

The house is set in a generous plot measuring approximately 116' by 83' (35.41m x 25.4m) overall. A five-bar gate opens to the forecourt laid to stone chippings providing ample off-street parking and leading to the detached double garage.

There is access to the rear to both sides of the house which has high quality paving to all sides, including a large full-width patio to the rear. The remainder of the rear garden, which is some 57' (17.45m) in depth and well screened by close-boarded fencing, has been laid to a newly seeded lawn. The house enjoys rural views over farmland and open countryside, particularly from the first floor.

#### THE LOCATION

The property enjoys a delightful rural setting half a mile to the south of the village centre and only a mile from the A1 (M). Hinxworth is conveniently located on the Hertfordshire border with Cambridgeshire and Bedfordshire, The village is just 4 miles north of Baldock which, together with the adjoining towns of Letchworth Garden City and Hitchin offer a wide range of amenities, including mainline railway stations with regular services to London running throughout the day. Alternatively, Biggleswade is only 5 miles to the north and Arlesey station is a 5.9 mile drive to the west.