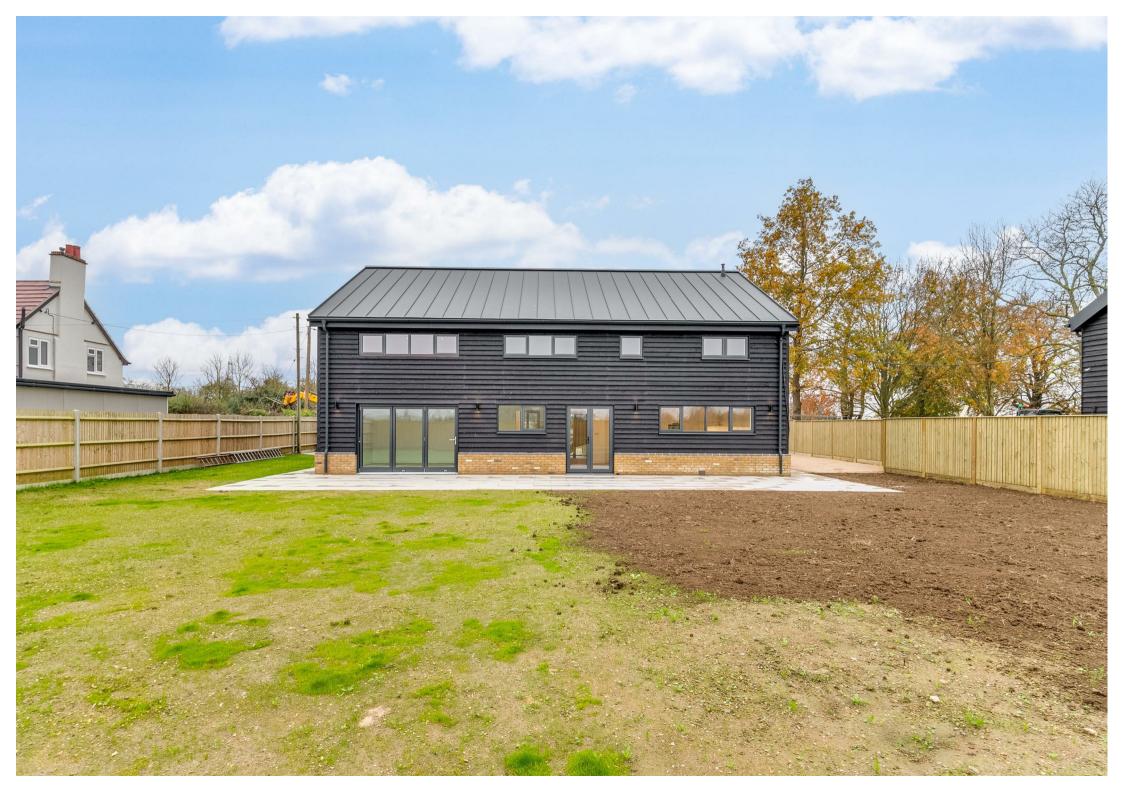

There is access to the rear to both sides of the house which has high quality paving to all sides, including a large full-width patio to the rear. The remainder of the rear garden, which is some 57' (17.45m) in depth and well screened by close-boarded fencing, has been laid to a newly seeded lawn. The house enjoys rural views over farmland and open countryside, particularly from the first floor.