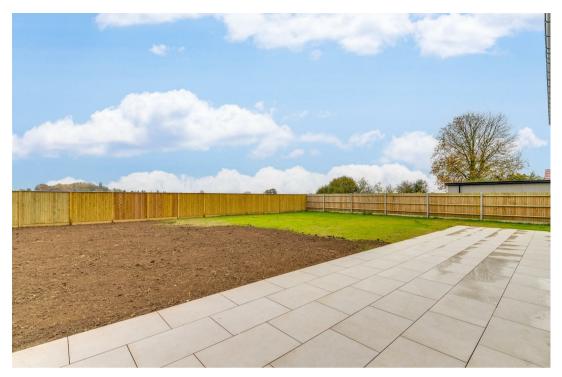

There is access to the rear to both sides of the house which has high quality paving to all sides, including a large full-width patio to the rear. The remainder of the rear garden, which is some 57' (17.45m) in depth and well screened by close-boarded fencing, has been laid to a newly seeded lawn. The house enjoys rural views over farmland and open countryside, particularly from the first floor.