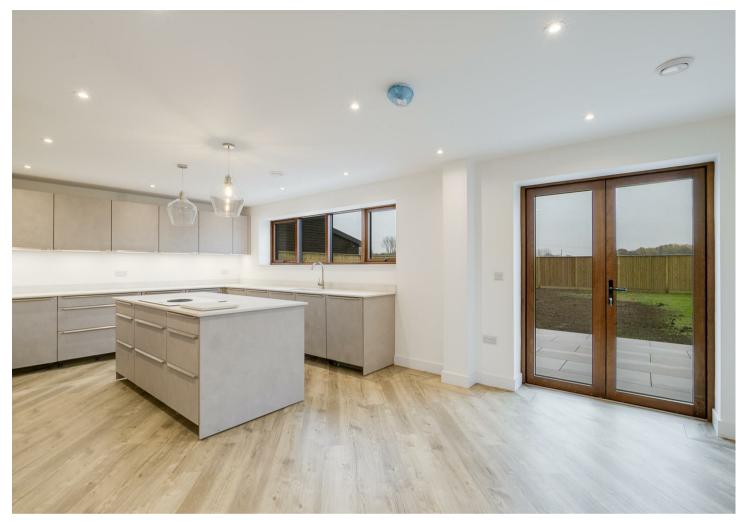

The double-height reception hall with gallery landing makes an impressive entrance and the ground floor provides three large reception room, open-plan kitchen and breakfast room, utility room and cloakroom/WC. Approached via a stylish oak staircase, the first floor is equally impressive with the master suite comprising very spacious bedroom, dressing room and shower room. There are three further double bedrooms, one also with an en suite shower, and a family bathroom.