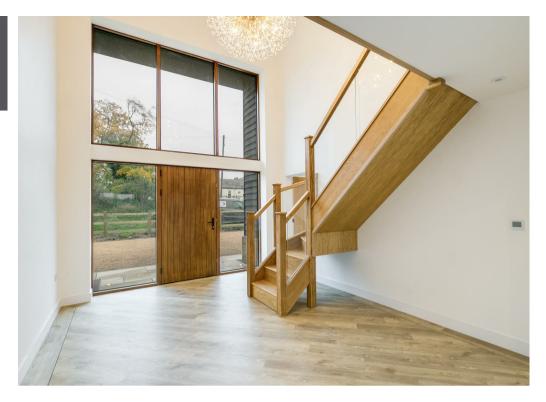

The double-height reception hall with gallery landing makes an impressive entrance and the ground floor provides three large reception room, open-plan kitchen and breakfast room, utility room and cloakroom/WC. Approached via a stylish oak staircase, the first floor is equally impressive with the master suite comprising very spacious bedroom, dressing room and shower room. There are three further double bedrooms, one also with an en suite shower, and a family bathroom.