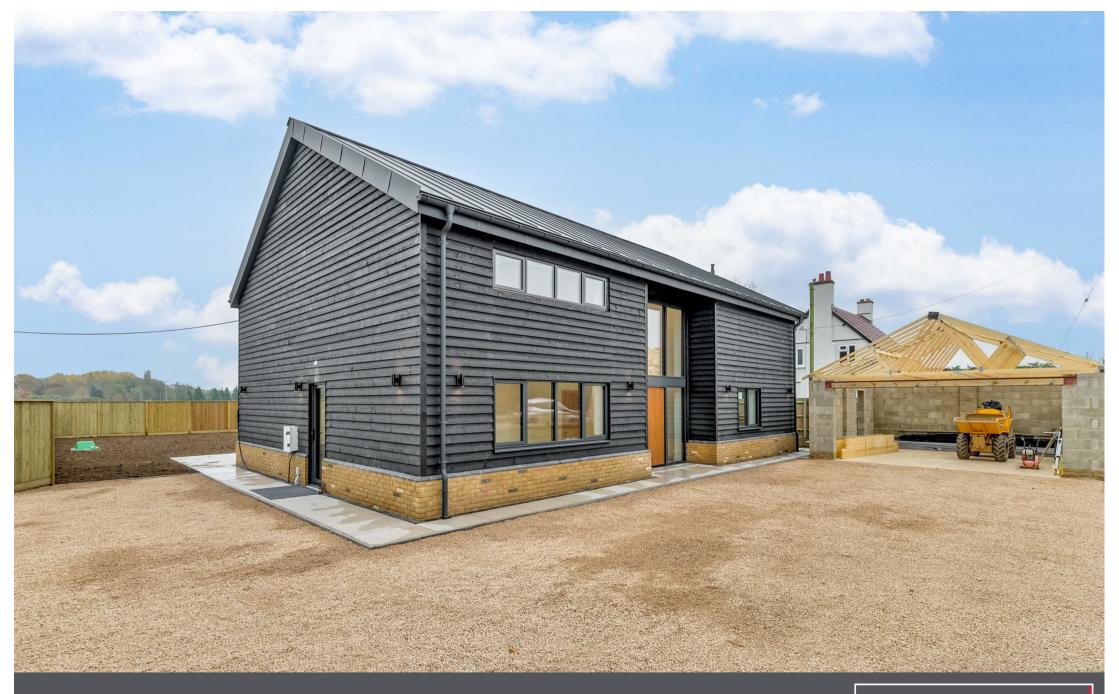

#### THE PROPERTY

Built to an exemplary high standard of finish, this outstanding brand-new individual rural house combines the style of a period barn with the convenience and standards of a modern home with the reassurance of a 10 year Build Zone warranty. Constructed of insulated concrete formwork (ICF) with a brick plinth externally and timber weather-boarding externally, under an pitched roof clad with coated aluminium sheet, the property has the high levels of insulation to enjoy the benefits of an environmentally friendly central heating system, underfloor heating throughout being supplied by an air source heat pump. The composite windows and doors are triple-glazed and finished with coated aluminium to the exterior with hardwood on the interior.

#### THE OUTSIDE

The house is set in a generous plot measuring approximately 116' by 83' (35.41m x 25.4m) overall. A five-bar gate opens to the forecourt laid to stone chippings providing ample off-street parking and leading to the detached double garage.