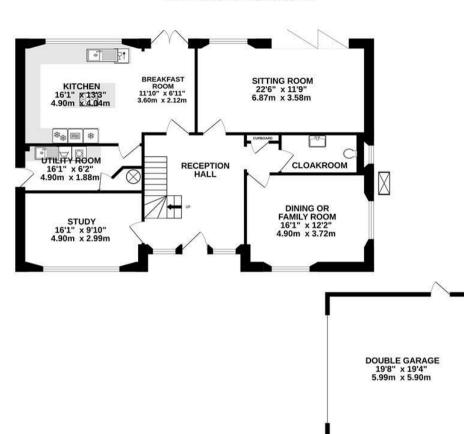

The double-height reception hall with gallery landing makes an impressive entrance and the ground floor provides three large reception room, open-plan kitchen and breakfast room, utility room and cloakroom/WC. Approached via a stylish oak staircase, the first floor is equally impressive with the master suite comprising very spacious bedroom, dressing room and shower room. There are three further double bedrooms, one also with an en suite shower, and a family bathroom.

#### GROUND FLOOR 1292 sq.ft. (120.0 sq.m.) approx.