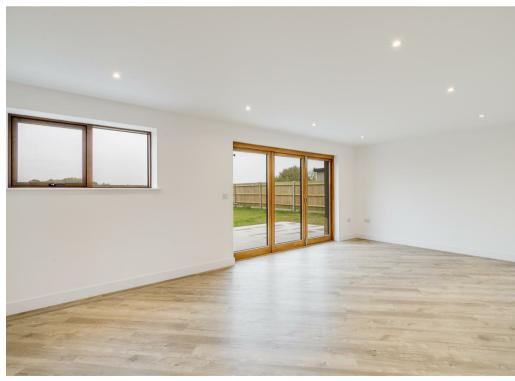

#### THE PROPERTY

Built to an exemplary high standard of finish, this outstanding brand-new individual rural house combines the style of a period barn with the convenience and standards of a modern home with the reassurance of a 10 year Build Zone warranty. Constructed of insulated concrete formwork (ICF) with a brick plinth externally and timber weather-boarding externally, under an pitched roof clad with coated aluminium sheet, the property has the high levels of insulation to enjoy the benefits of an environmentally friendly central heating system, underfloor heating throughout being supplied by an air source heat pump. The composite windows and doors are triple-glazed and finished with coated aluminium to the exterior with hardwood on the interior.

The double-height reception hall with gallery landing makes an impressive entrance and the ground floor provides three large reception room, open-plan kitchen and breakfast room, utility room and cloakroom/WC. Approached via a stylish oak staircase, the first floor is equally impressive with the master suite comprising very spacious bedroom, dressing room and shower room. There are three further double bedrooms, one also with an en suite shower, and a family bathroom.