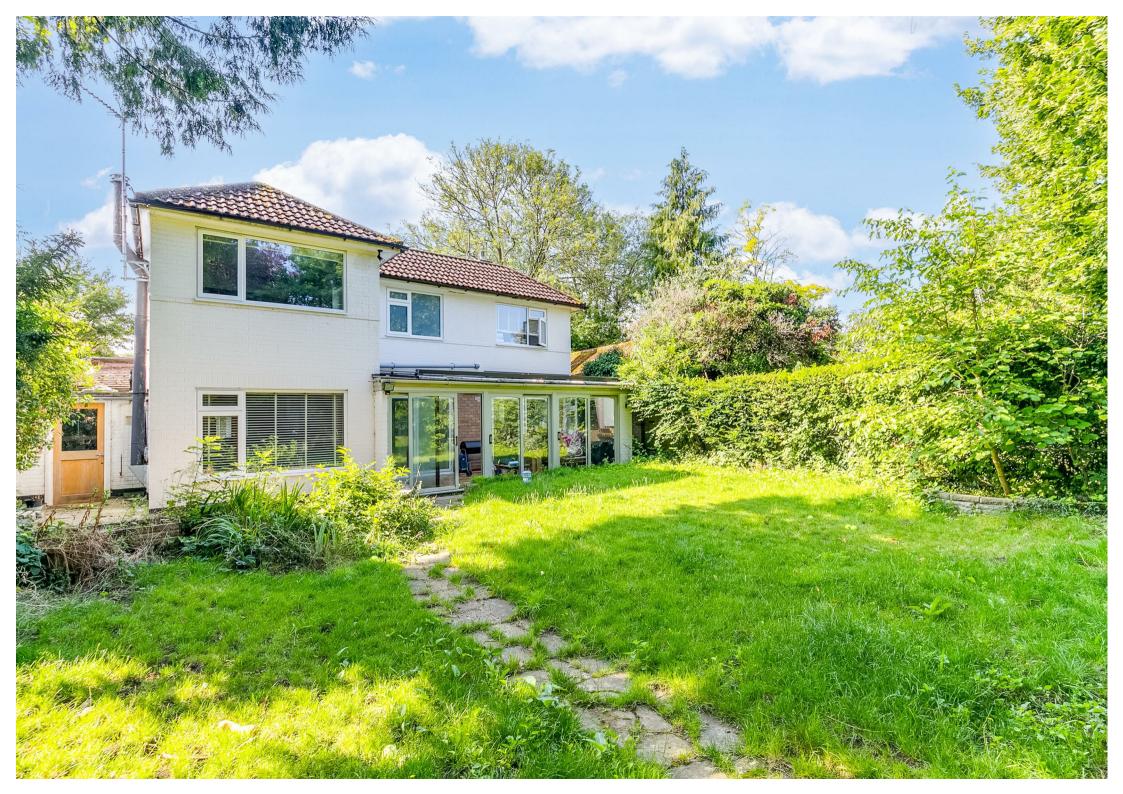

#### THE OUTSIDE

The house stands in a good plot measuring about 115' by 50' ( $35m \times 15.35m$ ) overall behind a front garden screened from the road by a wall topped with iron railings and a mature shrub border. The block paved driveway provides off-street parking and leads to the attached garage.

The rear garden is some 70' (20.9m) in depth and laid to lawn with lily pond, herbaceous beds and borders, raised beds, ornamental shrubs and trees and circular brick paved patio. Timber garden shed.