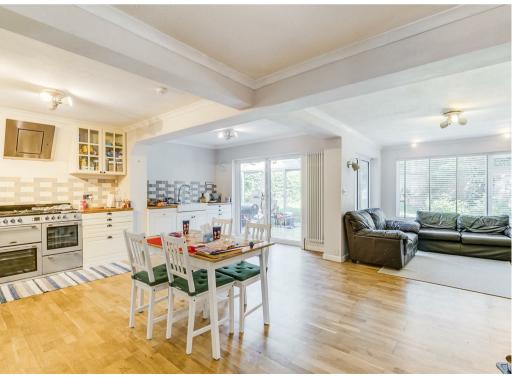

#### THE PROPERTY

This remarkably spacious modern home provides versatile accommodation including an outstanding open plan kitchen/breakfast room and morning room, the latter having a carved marble fireplace with a fitted wood-burner. The large sitting room has an attractive fireplace and opens to the study. The reception accommodation is completed by a conservatory and a dining or family room.