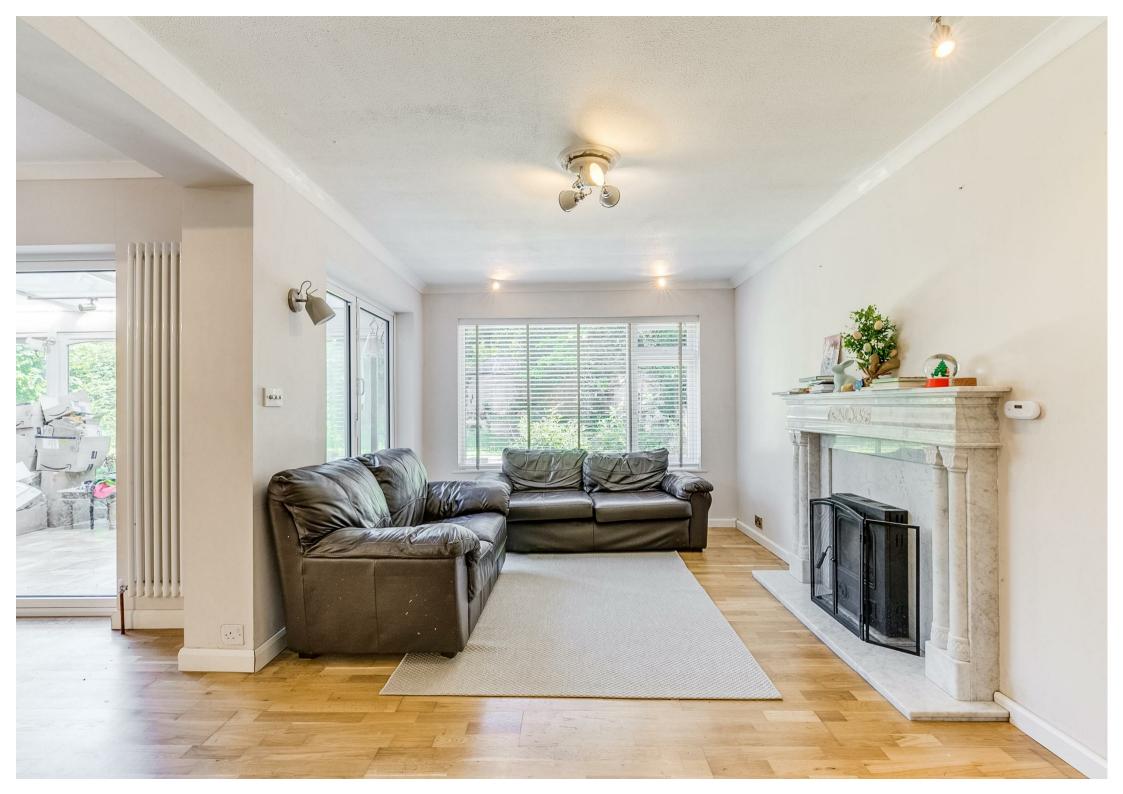

#### THE PROPERTY

This remarkably spacious modern home provides versatile accommodation including an outstanding open plan kitchen/breakfast room and morning room, the latter having a carved marble fireplace with a fitted wood-burner. The large sitting room has an attractive fireplace and opens to the study. The reception accommodation is completed by a conservatory and a dining or family room.