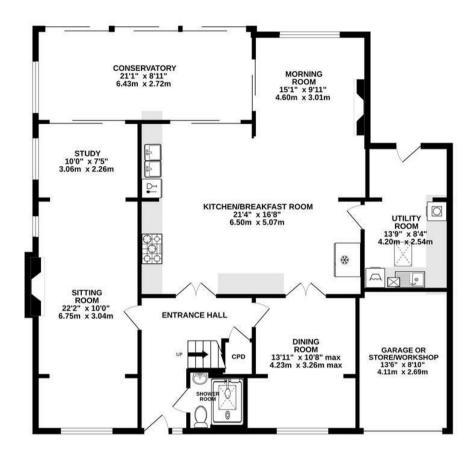

#### THE PROPERTY

This remarkably spacious modern home provides versatile accommodation including an outstanding open plan kitchen/breakfast room and morning room, the latter having a carved marble fireplace with a fitted wood-burner. The large sitting room has an attractive fireplace and opens to the study. The reception accommodation is completed by a conservatory and a dining or family room.

#### THE FLOOR AREA INCLUDES THE GARAGE

TOTAL FLOOR AREA: 2238 sq.ft. (207.9 sq.m.) approx.

Made with Metropix ©2024

These particulars are intended for guidance only. Floor Plan measurements and placement of white goods etc are approximate and are for illustrative purposes only. Please note that the stated floor area **may** include the garage and other areas outside the living space. Whilst we do not doubt the accuracy of the floor plan or any other information provided, we make no guarantee, warranty or representation as to this accuracy or the completeness of these particulars. You or your advisors should conduct a careful, independent investigation of the property to determine to your satisfaction that it is suitable for your requirements.