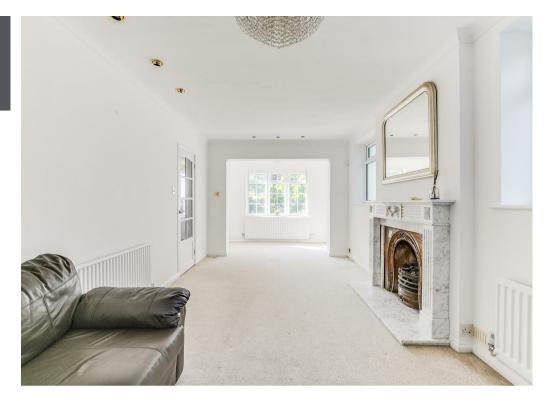

#### THE PROPERTY

This remarkably spacious modern home provides versatile accommodation including an outstanding open plan kitchen/breakfast room and morning room, the latter having a carved marble fireplace with a fitted wood-burner. The large sitting room has an attractive fireplace and opens to the study. The reception accommodation is completed by a conservatory and a dining or family room.