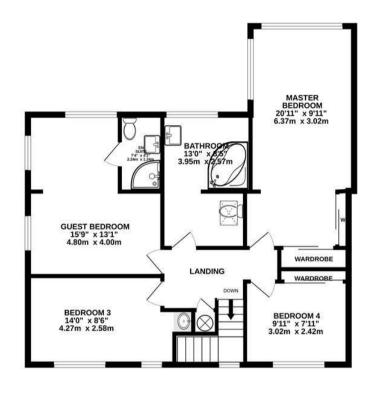

Upstairs are four good bedrooms, the guest bedroom benefiting from an en suite shower room. There is also a large bathroom, which has the potential to be split to provide and en suite to the master bedroom

#### THE FLOOR AREA INCLUDES THE GARAGE

TOTAL FLOOR AREA: 2238 sq.ft. (207.9 sq.m.) approx.

Made with Metropix ©2024

These particulars are intended for guidance only. Floor Plan measurements and placement of white goods etc are approximate and are for illustrative purposes only. Please note that the stated floor area **may** include the garage and other areas outside the living space. Whilst we do not doubt the accuracy of the floor plan or any other information provided, we make no guarantee, warranty or representation as to this accuracy or the completeness of these particulars. You or your advisors should conduct a careful, independent investigation of the property to determine to your satisfaction that it is suitable for your requirements.