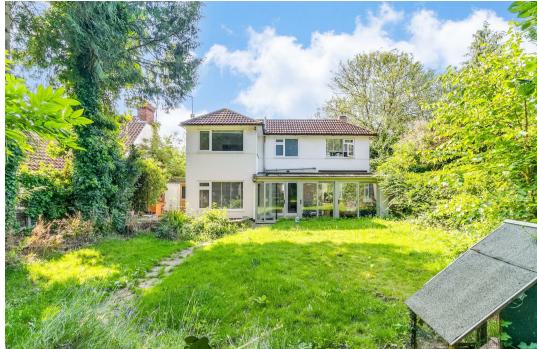

The house is constructed of cavity brickwork under a pitched tiled roof and benefits from double-glazing, gas fired central heating, natural oak internal doors and a useful boarded loft with skylight.

#### THE OUTSIDE

The house stands in a good plot measuring about 115' by 50' ( $35m \times 15.35m$ ) overall behind a front garden screened from the road by a wall topped with iron railings and a mature shrub border. The block paved driveway provides off-street parking and leads to the attached garage.