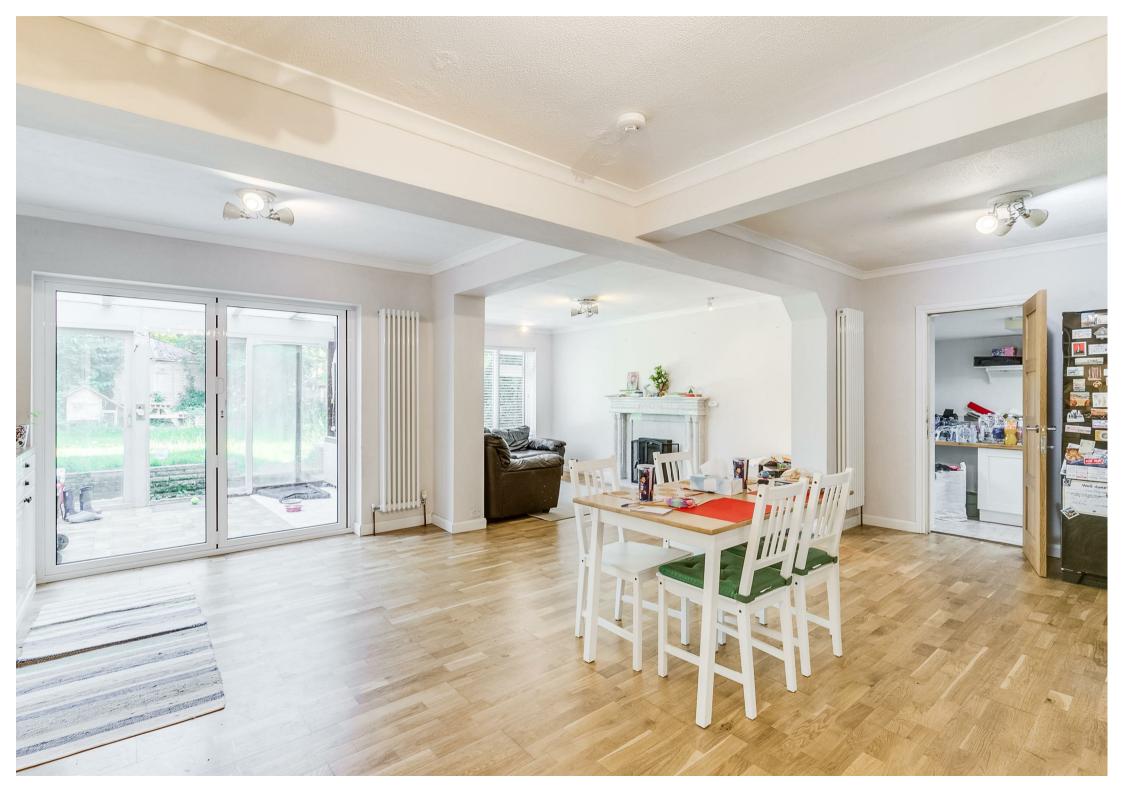

#### THE PROPERTY

This remarkably spacious modern home provides versatile accommodation including an outstanding open plan kitchen/breakfast room and morning room, the latter having a carved marble fireplace with a fitted wood-burner. The large sitting room has an attractive fireplace and opens to the study. The reception accommodation is completed by a conservatory and a dining or family room.