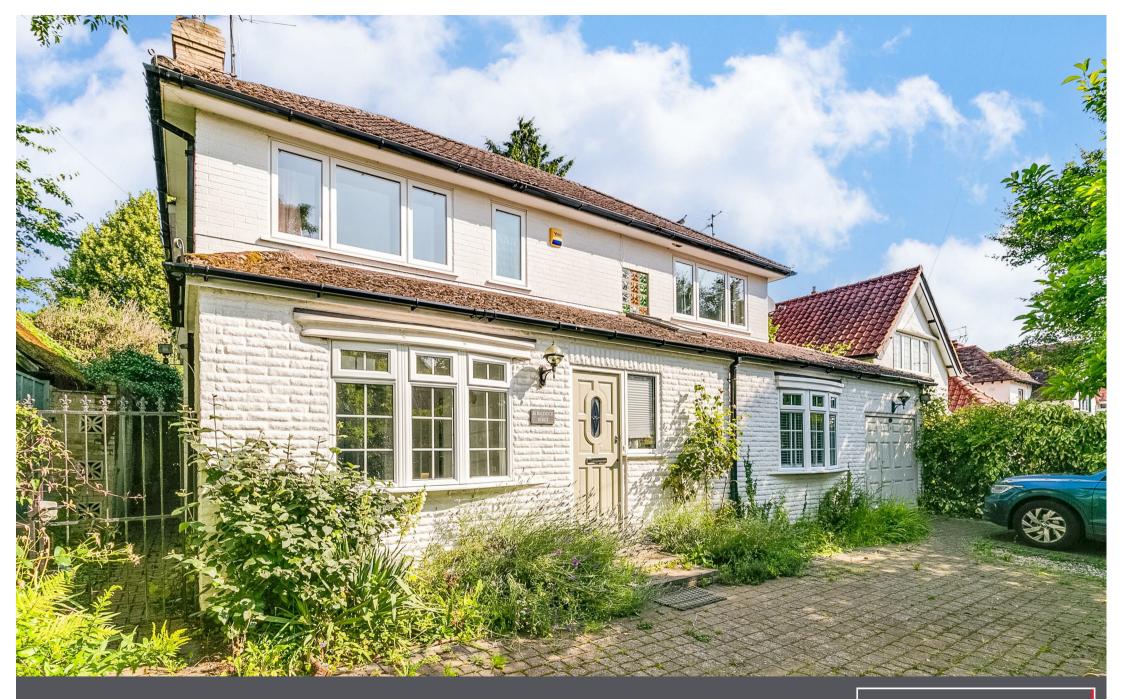

#### THE PROPERTY

This remarkably spacious modern home provides versatile accommodation including an outstanding open plan kitchen/breakfast room and morning room, the latter having a carved marble fireplace with a fitted wood-burner. The large sitting room has an attractive fireplace and opens to the study. The reception accommodation is completed by a conservatory and a dining or family room.

The house is constructed of cavity brickwork under a pitched tiled roof and benefits from double-glazing, gas fired central heating, natural oak internal doors and a useful boarded loft with skylight.

#### THE OUTSIDE

The house stands in a good plot measuring about 115' by 50' ( $35m \times 15.35m$ ) overall behind a front garden screened from the road by a wall topped with iron railings and a mature shrub border. The block paved driveway provides off-street parking and leads to the attached garage.