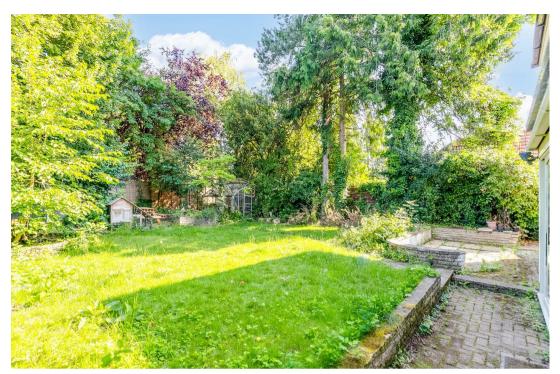

#### THE OUTSIDE

The house stands in a good plot measuring about 115' by 50' ( $35m \times 15.35m$ ) overall behind a front garden screened from the road by a wall topped with iron railings and a mature shrub border. The block paved driveway provides off-street parking and leads to the attached garage.

The rear garden is some 70' (20.9m) in depth and laid to lawn with lily pond, herbaceous beds and borders, raised beds, ornamental shrubs and trees and circular brick paved patio. Timber garden shed.