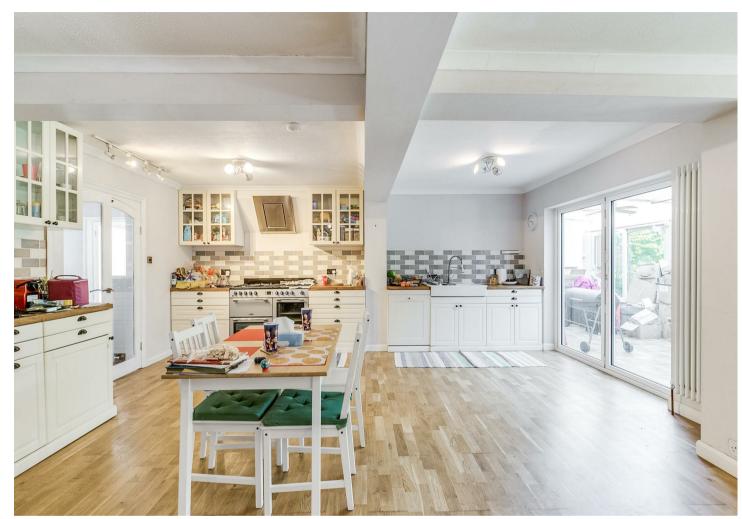

#### THE PROPERTY

This remarkably spacious modern home provides versatile accommodation including an outstanding open plan kitchen/breakfast room and morning room, the latter having a carved marble fireplace with a fitted wood-burner. The large sitting room has an attractive fireplace and opens to the study. The reception accommodation is completed by a conservatory and a dining or family room.