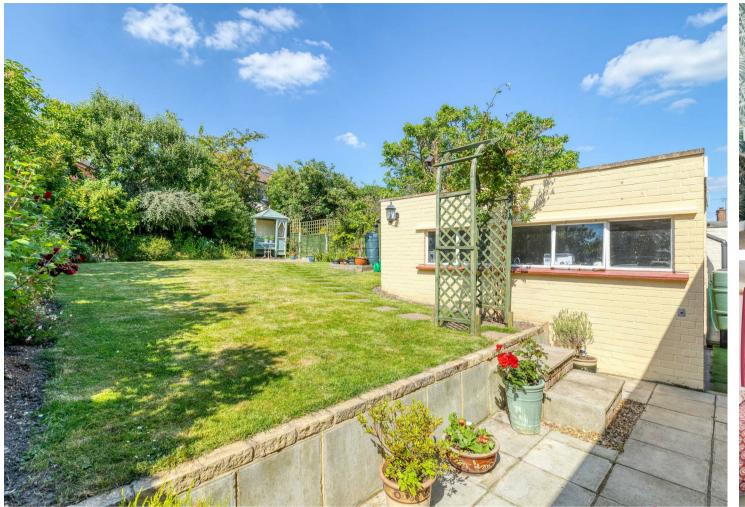

The pleasant rear garden is some 47' (14.4m) in length with a paved patio from which steps lead up to the lawn, herbaceous borders, ornamental shrubs and apple tree. Timber garden shed and gazebo.