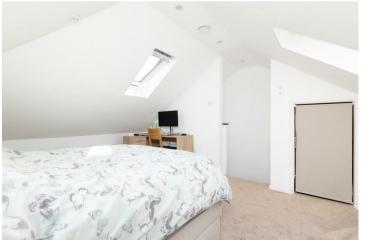

#### THE PROPERTY

This attractive modern semi detached bungalow has been internally re-modelled, extended to the rear and a loft conversion provides a seconf double bedroom. The main accommodation is on the ground floor with a very spacious sitting room opening to the dining room, kitchen opening to a breakfast room, double bedroom and bathroom.

The property, constructed of insulated cavity brickwork under a tiled roof (the rear extension has a flat roof), benefits from uPVC double-glazed windows and doors to the ground floor, double-glazed 'Velux' rooflights to the first and gas fired central heating supplied by a boiler located in the roofspace.