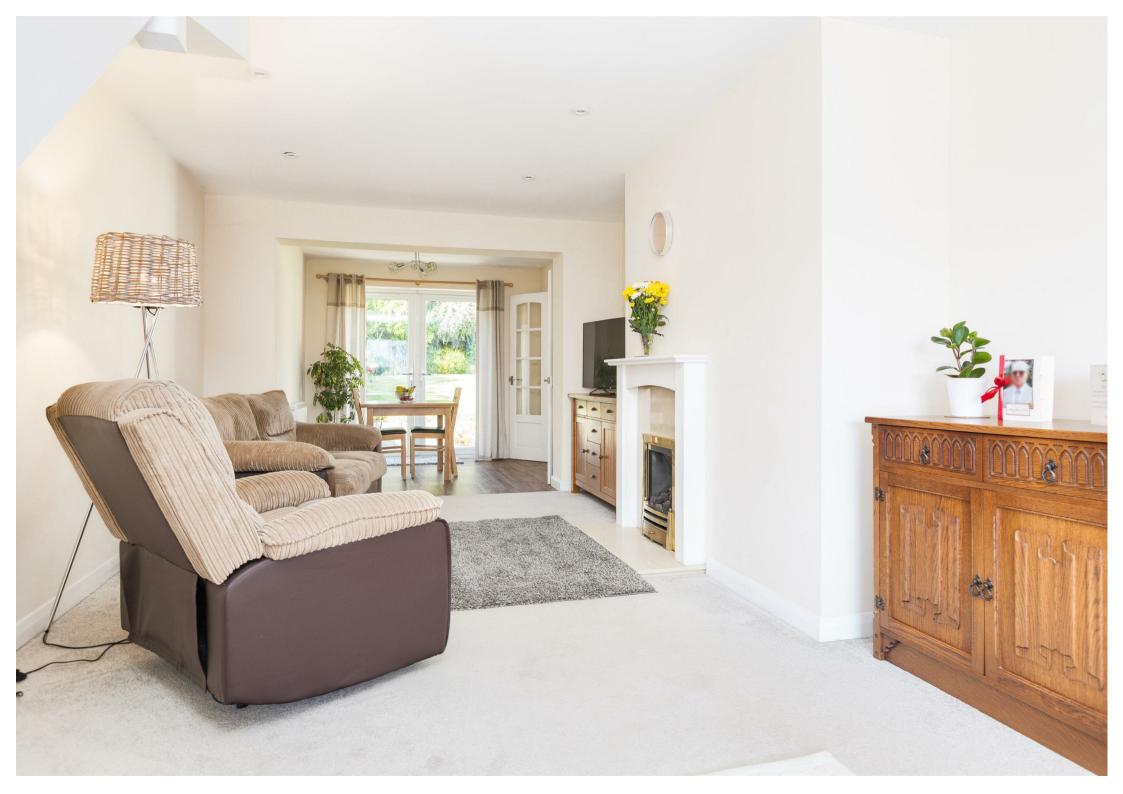

#### THE PROPERTY

This attractive modern semi detached bungalow has been internally re-modelled, extended to the rear and a loft conversion provides a seconf double bedroom. The main accommodation is on the ground floor with a very spacious sitting room opening to the dining room, kitchen opening to a breakfast room, double bedroom and bathroom.