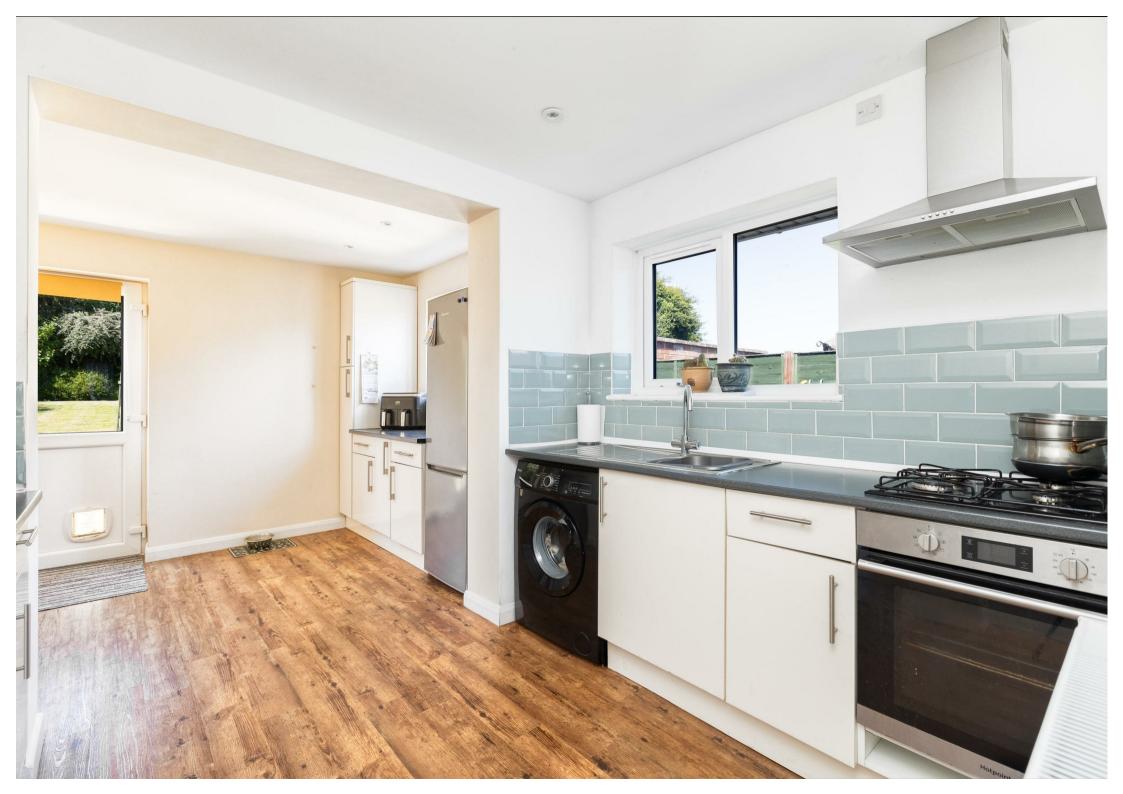

#### THE PROPERTY

This attractive modern semi detached bungalow has been internally re-modelled, extended to the rear and a loft conversion provides a seconf double bedroom. The main accommodation is on the ground floor with a very spacious sitting room opening to the dining room, kitchen opening to a breakfast room, double bedroom and bathroom.