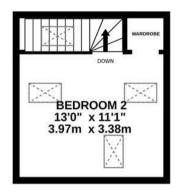

#### THE PROPERTY

This attractive modern semi detached bungalow has been internally re-modelled, extended to the rear and a loft conversion provides a seconf double bedroom. The main accommodation is on the ground floor with a very spacious sitting room opening to the dining room, kitchen opening to a breakfast room, double bedroom and bathroom.

The property, constructed of insulated cavity brickwork under a tiled roof (the rear extension has a flat roof), benefits from uPVC double-glazed windows and doors to the ground floor, double-glazed 'Velux' rooflights to the first and gas fired central heating supplied by a boiler located in the roofspace.

#### THE FLOOR AREA EXCLUDES THE GARAGE

TOTAL FLOOR AREA : 902 sq.ft. (83.8 sq.m.) approx. Made with Metropix ©2024

These particulars are intended for guidance only. Floor Plan measurements and placement of white goods etc are approximate and are for illustrative purposes only. Whilst we do not doubt the accuracy of the floor plan or any other information provided, we make no guarantee, warranty or representation as to this accuracy or the completeness of these particulars. You or your advisors should conduct a careful, independent investigation of the property to determine to your satisfaction that it is suitable for your requirements.