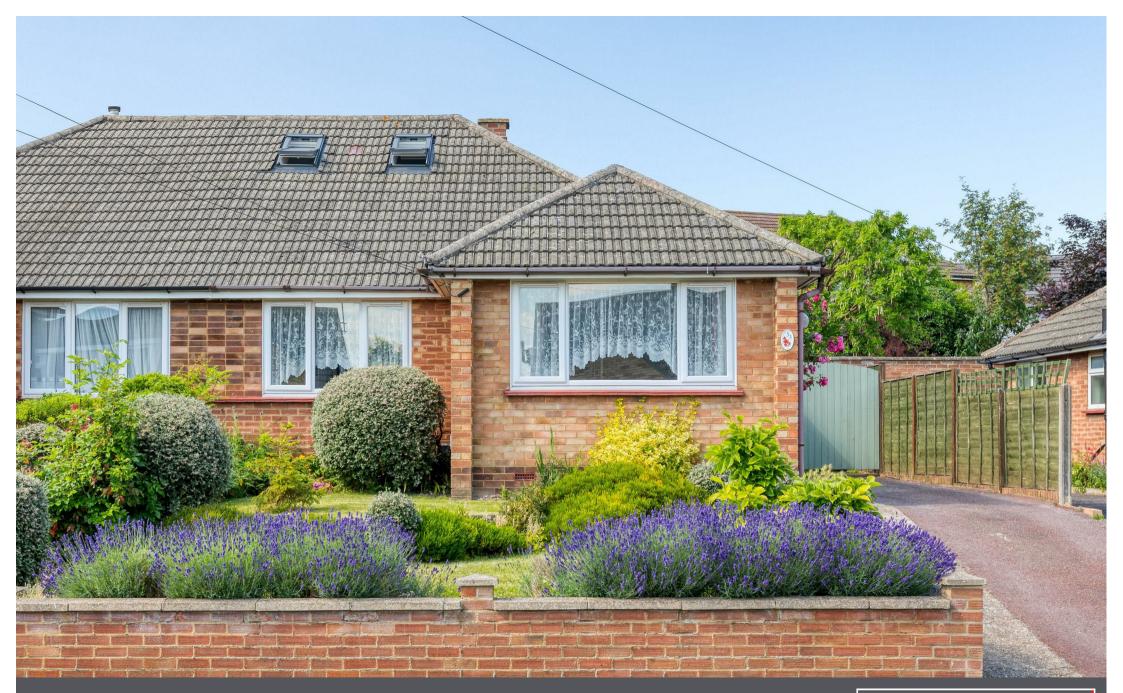

33 Uplands Avenue • Hitchin • Hertfordshire • SG4 9NH Offers Over  $\pounds$ 450,000

## ATTRACTIVE SEMI DETACHED BUNGALOW ADDITIONAL LOFT BEDROOM PLEASANT GARDENS

#### THE OUTSIDE

The bungalow stands elevated above the street in a plot measuring approximately 112' by 31'6" (34.1m x 9.6m) overall, behind a split-level walled front garden laid to lawn with lavender border, herbaceous beds and borders and ornamental heathers and shrubs, including a magnolia. The concrete and tarmac driveway provides off-street parking and leads via a pair of gates to the detached garage to the rear.