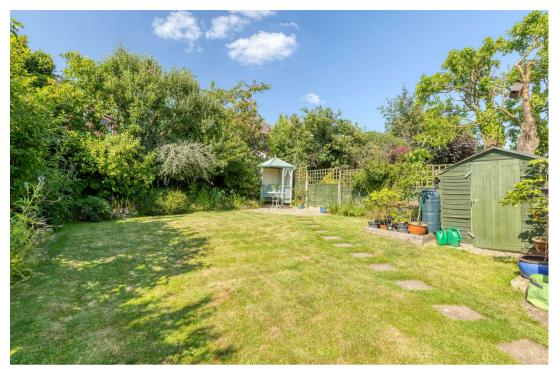

The pleasant rear garden is some 47' (14.4m) in length with a paved patio from which steps lead up to the lawn, herbaceous borders, ornamental shrubs and apple tree. Timber garden shed and gazebo.