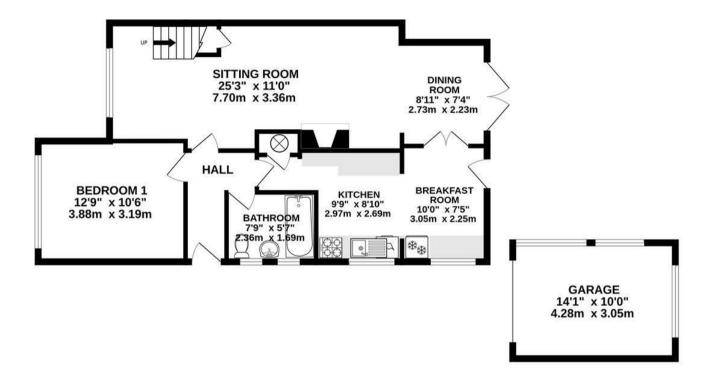

#### THE PROPERTY

This attractive modern semi detached bungalow has been internally re-modelled, extended to the rear and a loft conversion provides a seconf double bedroom. The main accommodation is on the ground floor with a very spacious sitting room opening to the dining room, kitchen opening to a breakfast room, double bedroom and bathroom.

The property, constructed of insulated cavity brickwork under a tiled roof (the rear extension has a flat roof), benefits from uPVC double-glazed windows and doors to the ground floor, double-glazed 'Velux' rooflights to the first and gas fired central heating supplied by a boiler located in the roofspace.

#### THE OUTSIDE

The bungalow stands elevated above the street in a plot measuring approximately 112' by 31'6" (34.1m x 9.6m) overall, behind a split-level walled front garden laid to lawn with lavender border, herbaceous beds and borders and ornamental heathers and shrubs, including a magnolia. The concrete and tarmac driveway provides off-street parking and leads via a pair of gates to the detached garage to the rear.

The pleasant rear garden is some 47' (14.4m) in length with a paved patio from which steps lead up to the lawn, herbaceous borders, ornamental shrubs and apple tree. Timber garden shed and gazebo.

#### THE FLOOR AREA EXCLUDES THE GARAGE

TOTAL FLOOR AREA : 902 sq.ft. (83.8 sq.m.) approx. Made with Metropix ©2024

These particulars are intended for guidance only. Floor Plan measurements and placement of white goods etc are approximate and are for illustrative purposes only. Whilst we do not doubt the accuracy of the floor plan or any other information provided, we make no guarantee, warranty or representation as to this accuracy or the completeness of these particulars. You or your advisors should conduct a careful, independent investigation of the property to determine to your satisfaction that it is suitable for your requirements.