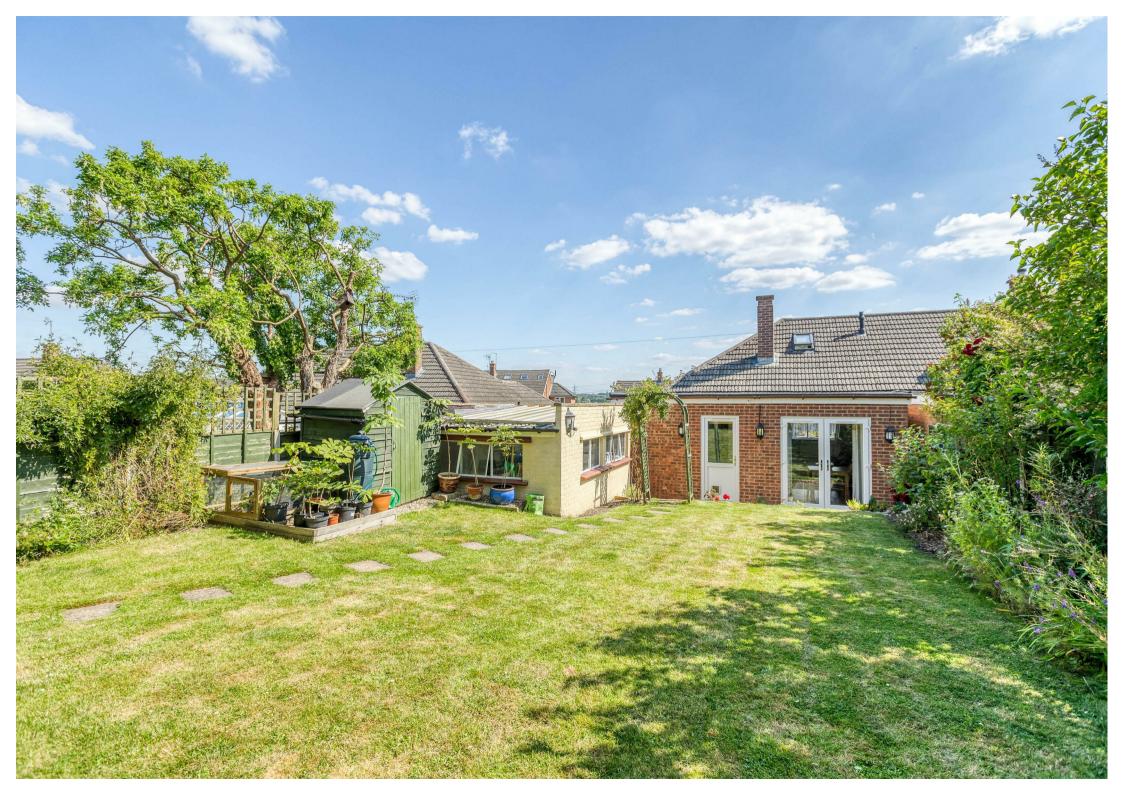

#### THE OUTSIDE

The bungalow stands elevated above the street in a plot measuring approximately 112' by 31'6" (34.1m x 9.6m) overall, behind a split-level walled front garden laid to lawn with lavender border, herbaceous beds and borders and ornamental heathers and shrubs, including a magnolia. The concrete and tarmac driveway provides off-street parking and leads via a pair of gates to the detached garage to the rear.

The pleasant rear garden is some 47' (14.4m) in length with a paved patio from which steps lead up to the lawn, herbaceous borders, ornamental shrubs and apple tree. Timber garden shed and gazebo.