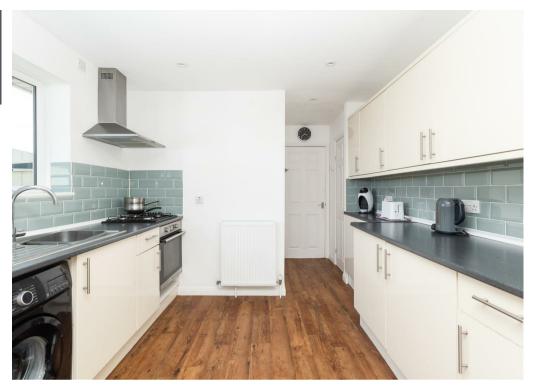

#### THE PROPERTY

This attractive modern semi detached bungalow has been internally re-modelled, extended to the rear and a loft conversion provides a seconf double bedroom. The main accommodation is on the ground floor with a very spacious sitting room opening to the dining room, kitchen opening to a breakfast room, double bedroom and bathroom.