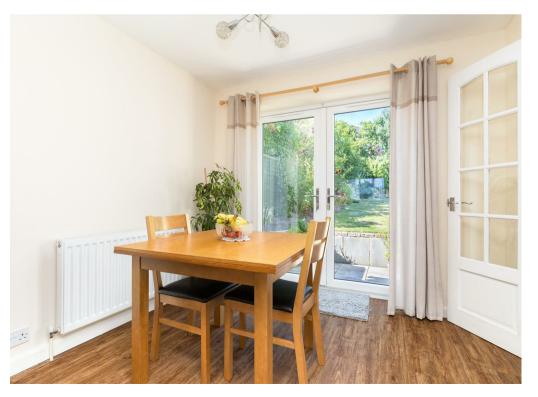

#### THE PROPERTY

This attractive modern semi detached bungalow has been internally re-modelled, extended to the rear and a loft conversion provides a seconf double bedroom. The main accommodation is on the ground floor with a very spacious sitting room opening to the dining room, kitchen opening to a breakfast room, double bedroom and bathroom.

The property, constructed of insulated cavity brickwork under a tiled roof (the rear extension has a flat roof), benefits from uPVC double-glazed windows and doors to the ground floor, double-glazed 'Velux' rooflights to the first and gas fired central heating supplied by a boiler located in the roofspace.