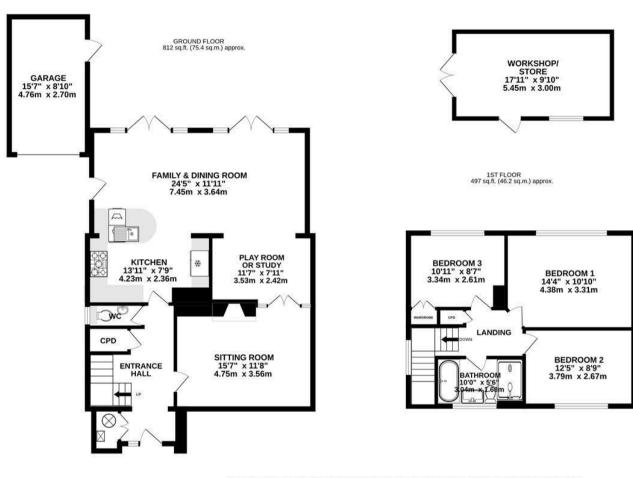

#### THE PROPERTY

This modern semi has been well extended on the ground floor to provide a spacious and versatile family home. The centrepiece is an impressive semi-open-plan area providing a fine family/garden room overlooking the rear garden, a study or play room and a modern kitchen. A separate sitting room and cloakroom/WC complete the ground floor accommodation. There are three double bedrooms and a well-appointed bathroom, with both shower and bath, on the first floor.

### THE OUTSIDE

The house is set back from the road in a plot measuring approximately 218'6" by 35' (66.6m x 10.75m) overall. The front garden is laid to lawn with a herring-bone brick paved driveway and forecourt providing off-street parking. The drive runs along the side of the house to the detached garage with power operated door.

The rear garden is some 147' (44.87m) in length and laid to lawn with paved patio, an area of decking with a pergola above, herbaceous beds and borders, pear tree and ornamental shrubs and trees. The garden studio is currently used as a workshop/store and, in addition, there is a timber garden shed.

GARDEN STUDIO 176 sq.ft. (16.4 sq.m.) approx.

THE FLOOR AREA DOES NOT INCLUDE THE GARAGE OR THE GARDEN STUDIO

TOTAL FLOOR AREA : 1308sq.ft. (121.5 sq.m.) approx. Made with Metropix ©2024

These particulars are intended for guidance only. Floor Plan measurements and placement of white goods etc are approximate and are for illustrative purposes only. Please note that the stated floor area **may** include the garage and other areas outside the living space. Whilst we do not doubt the accuracy of the floor plan or any other information provided, we make no guarantee, warranty or representation as to this accuracy or the completeness of these particulars. You or your advisors should conduct a careful, independent investigation of the property to determine to your satisfaction that it is suitable for your requirements.