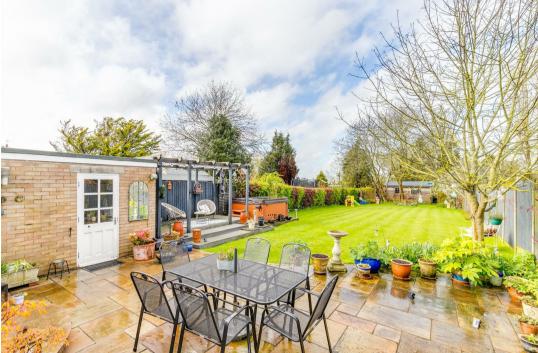

The rear garden is some 147' (44.87m) in length and laid to lawn with paved patio, an area of decking with a pergola above, herbaceous beds and borders, pear tree and ornamental shrubs and trees. The garden studio is currently used as a workshop/store and, in addition, there is a timber garden shed.