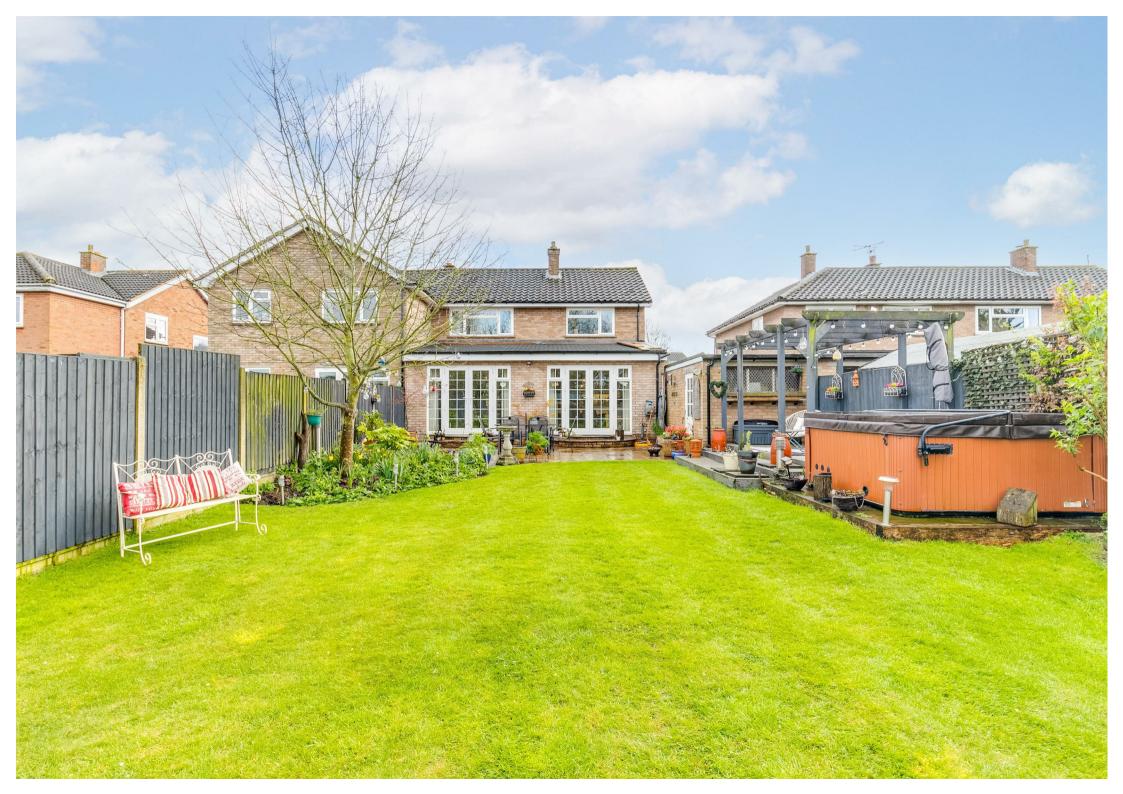

### THE OUTSIDE

The house is set back from the road in a plot measuring approximately 218'6" by 35' (66.6m x 10.75m) overall. The front garden is laid to lawn with a herring-bone brick paved driveway and forecourt providing off-street parking. The drive runs along the side of the house to the detached garage with power operated door.

The rear garden is some 147' (44.87m) in length and laid to lawn with paved patio, an area of decking with a pergola above, herbaceous beds and borders, pear tree and ornamental shrubs and trees. The garden studio is currently used as a workshop/store and, in addition, there is a timber garden shed.