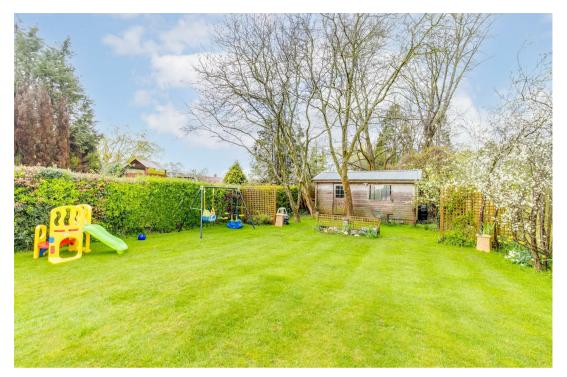

The rear garden is some 147' (44.87m) in length and laid to lawn with paved patio, an area of decking with a pergola above, herbaceous beds and borders, pear tree and ornamental shrubs and trees. The garden studio is currently used as a workshop/store and, in addition, there is a timber garden shed.