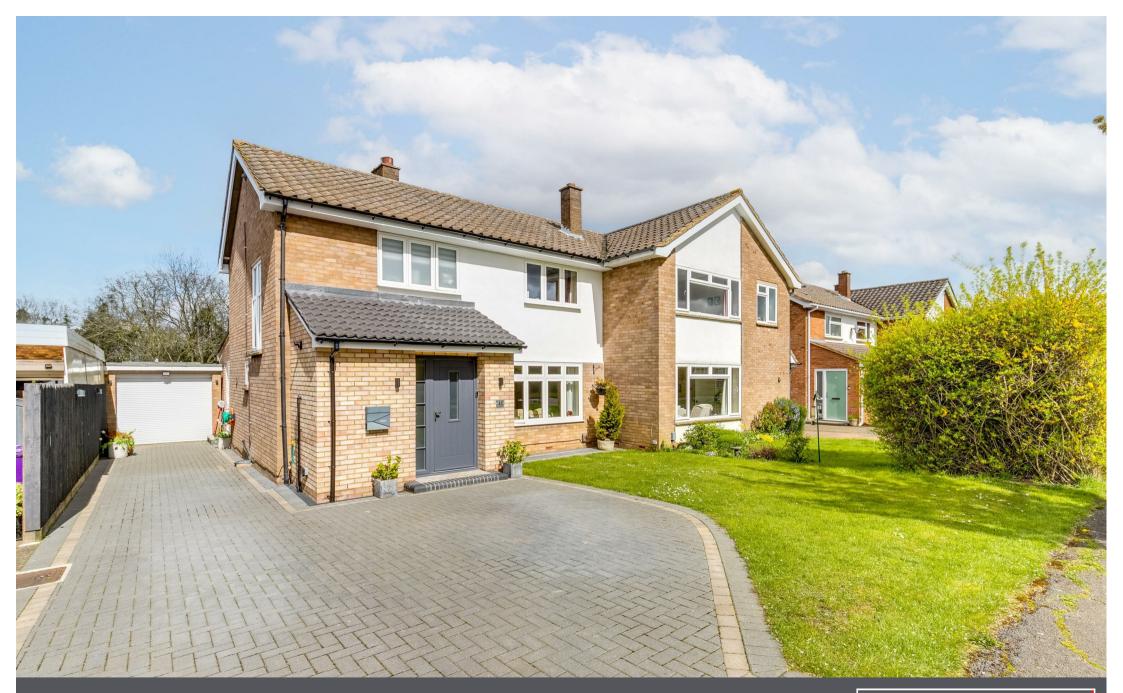

48 Whitethorn Lane • Letchworth Garden City • Hertfordshire • SG6 2DJ Guide Price  $\pounds$ 620,000

#### THE PROPERTY

This modern semi has been well extended on the ground floor to provide a spacious and versatile family home. The centrepiece is an impressive semi-open-plan area providing a fine family/garden room overlooking the rear garden, a study or play room and a modern kitchen. A separate sitting room and cloakroom/WC complete the ground floor accommodation. There are three double bedrooms and a well-appointed bathroom, with both shower and bath, on the first floor.

### THE OUTSIDE

The house is set back from the road in a plot measuring approximately 218'6" by 35' (66.6m x 10.75m) overall. The front garden is laid to lawn with a herring-bone brick paved driveway and forecourt providing off-street parking. The drive runs along the side of the house to the detached garage with power operated door.