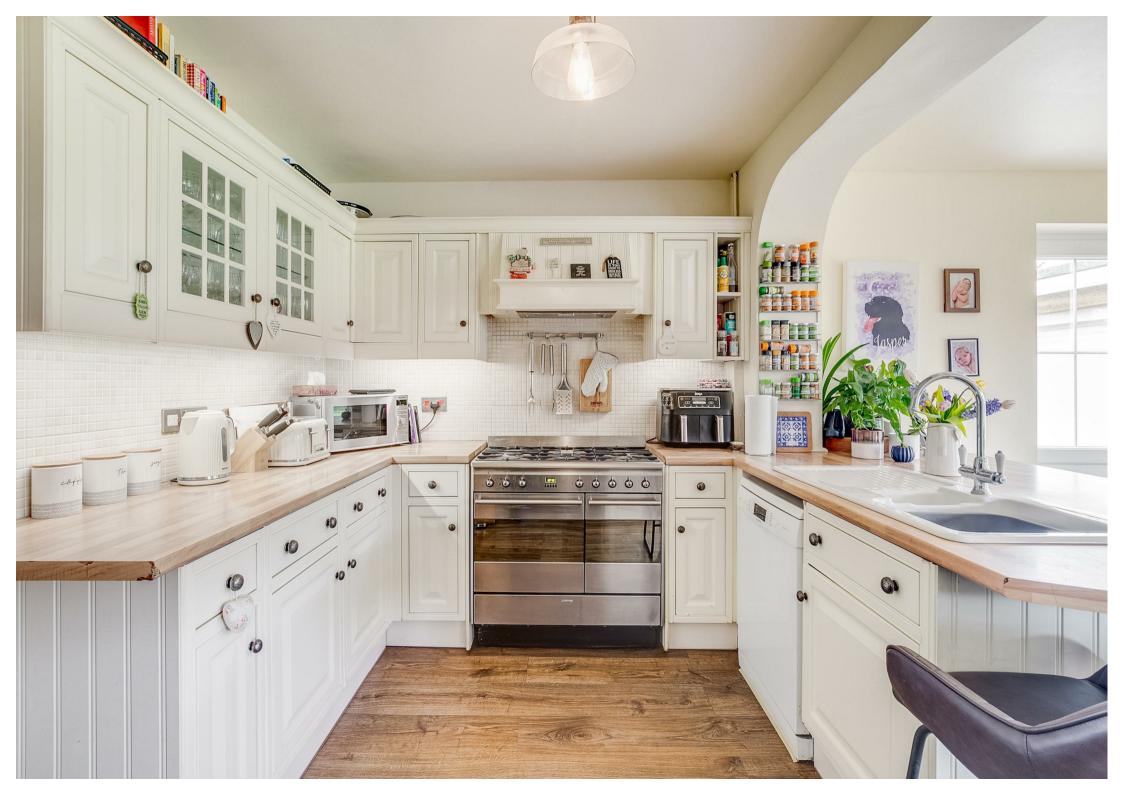

#### THE PROPERTY

This modern semi has been well extended on the ground floor to provide a spacious and versatile family home. The centrepiece is an impressive semi-open-plan area providing a fine family/garden room overlooking the rear garden, a study or play room and a modern kitchen. A separate sitting room and cloakroom/WC complete the ground floor accommodation. There are three double bedrooms and a well-appointed bathroom, with both shower and bath, on the first floor.