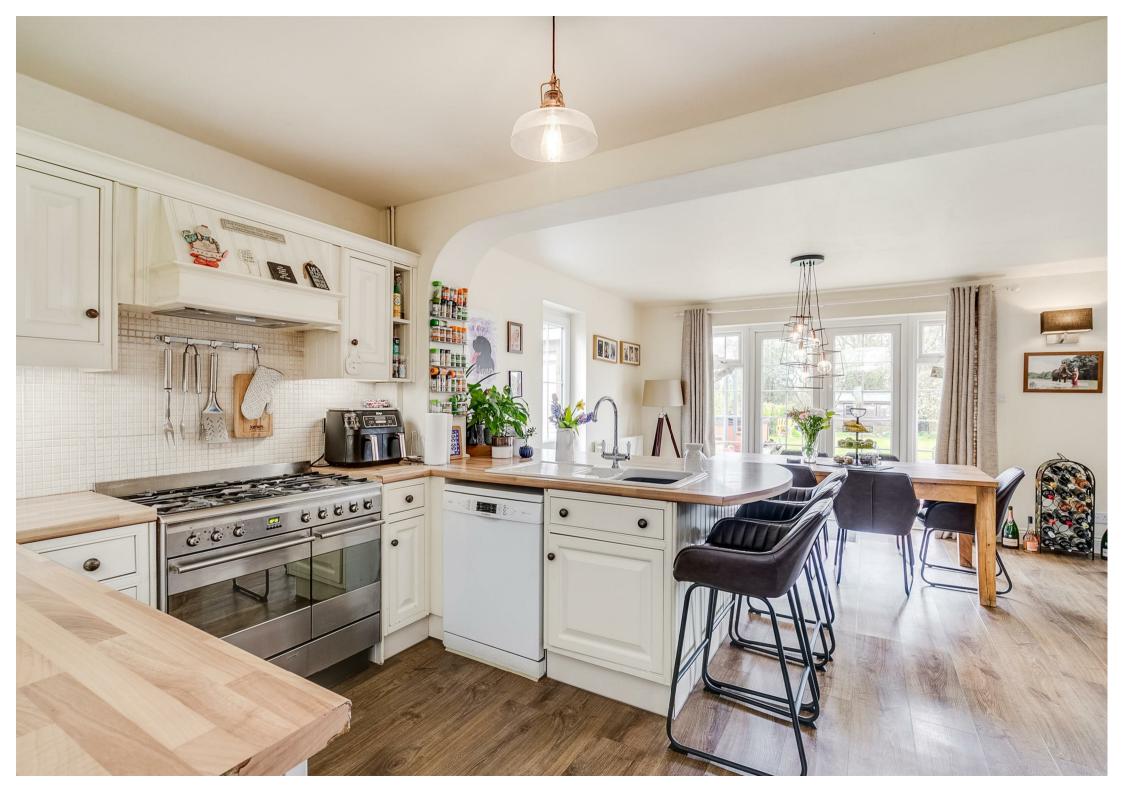

#### THE PROPERTY

This modern semi has been well extended on the ground floor to provide a spacious and versatile family home. The centrepiece is an impressive semi-open-plan area providing a fine family/garden room overlooking the rear garden, a study or play room and a modern kitchen. A separate sitting room and cloakroom/WC complete the ground floor accommodation. There are three double bedrooms and a well-appointed bathroom, with both shower and bath, on the first floor.