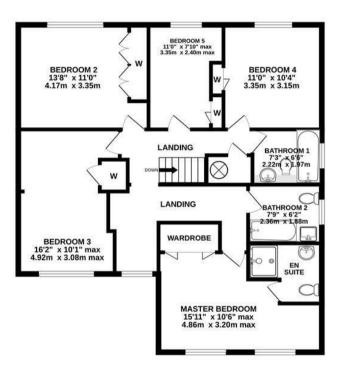

#### THE PROPERTY

This remarkably spacious modern detached home provides versatile family accommodation. The master bedroom has its own en suite shower room and the other four bedrooms are served by two well-appointed bathrooms. The ground floor includes an sitting room, open-plan to the study, a kitchen/dining room, a large conservatory, cloakroom/WC, laundry/utility and an integral double garage with powered door.

Constructed from cavity brickwork under a tiled roof, the house benefits from uPVC double-glazed windows, gas fired central heating and electric underfloor heating to the conservatory. It enjoys attractive views to the rear from the first floor over open countryside to the Weston Hills.

1ST FLOOR 976 sq.ft. (90.7 sq.m.) approx.

THE FLOOR AREA GIVEN INCLUDES THE DOUBLE GARAGE

TOTAL FLOOR AREA: 2135 sq.ft. (198.4 sq.m.) approx.

Made with Metropix ©2024

These particulars are intended for guidance only. Floor Plan measurements and placement of white goods etc are approximate and are for illustrative purposes only. Please note that the stated floor area **may** include the garage and other areas outside the living space. Whilst we do not doubt the accuracy of the floor plan or any other information provided, we make no guarantee, warranty or representation as to this accuracy or the completeness of these particulars. You or your advisors should conduct a careful, independent investigation of the property to determine to your satisfaction that it is suitable for your requirements.