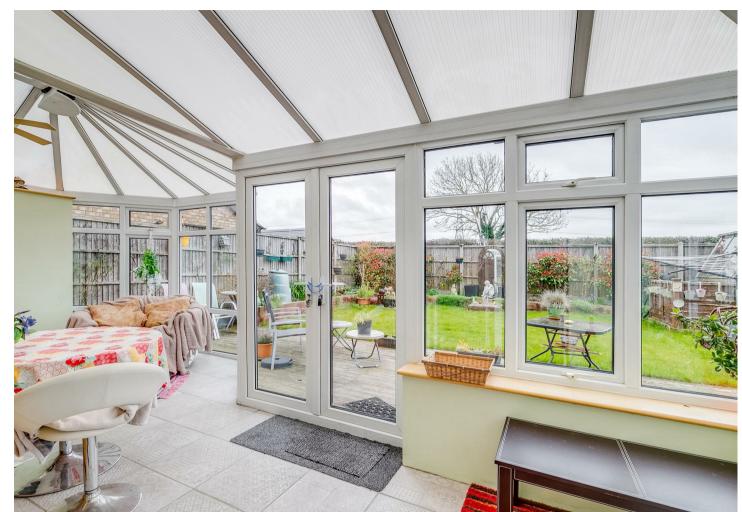

#### THE PROPERTY

This remarkably spacious modern detached home provides versatile family accommodation. The master bedroom has its own en suite shower room and the other four bedrooms are served by two well-appointed bathrooms. The ground floor includes an sitting room, open-plan to the study, a kitchen/dining room, a large conservatory, cloakroom/WC, laundry/utility and an integral double garage with powered door.

A gate to the side leads to the pleasant rear garden which is some 30' (9m) in depth and laid to lawn with raised borders, ornamental shrubs and an area of decking.