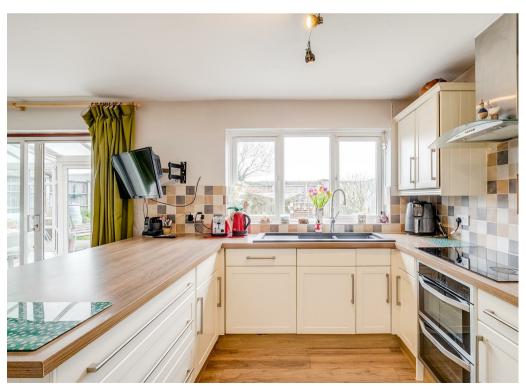

#### THE PROPERTY

This remarkably spacious modern detached home provides versatile family accommodation. The master bedroom has its own en suite shower room and the other four bedrooms are served by two well-appointed bathrooms. The ground floor includes an sitting room, open-plan to the study, a kitchen/dining room, a large conservatory, cloakroom/WC, laundry/utility and an integral double garage with powered door.

Constructed from cavity brickwork under a tiled roof, the house benefits from uPVC double-glazed windows, gas fired central heating and electric underfloor heating to the conservatory. It enjoys attractive views to the rear from the first floor over open countryside to the Weston Hills.