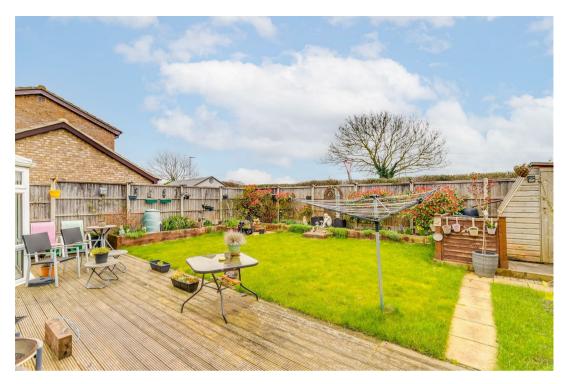

A gate to the side leads to the pleasant rear garden which is some 30' (9m) in depth and laid to lawn with raised borders, ornamental shrubs and an area of decking.