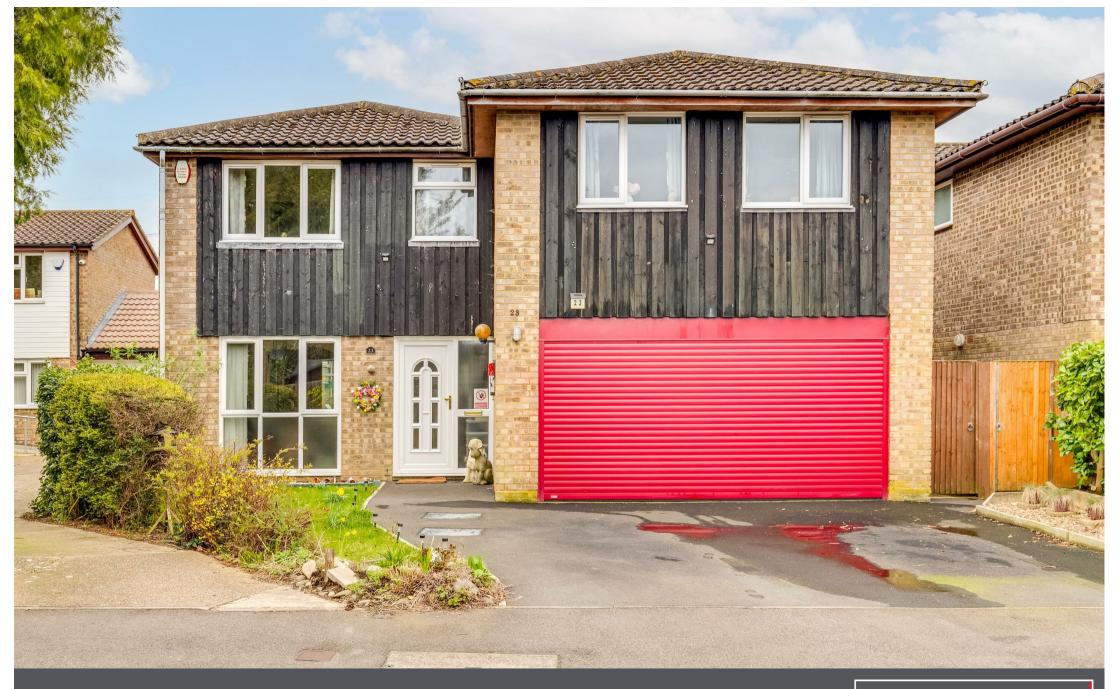

23 Farthing Drive • Letchworth Garden City • Hertfordshire • SG6 2TR Guide Price £725,000

Charter Whyman

TOWN & VILLAGE HOMES

# SPACIOUS DETACHED FAMILY HOME VIEWS TO THE REAR OVER THE WESTON HILLS POPULAR LOCATION

Constructed from cavity brickwork under a tiled roof, the house benefits from uPVC double-glazed windows, gas fired central heating and electric underfloor heating to the conservatory. It enjoys attractive views to the rear from the first floor over open countryside to the Weston Hills.

#### THE OUTSIDE

The house stands in a plot measuring approximately 96' by 37' (29.4m x 11.24m) overall. The front garden is laid to lawn with herbaceous borders. The tarmac driveway provides off-street parking for two cars and leads to the integral double garage.