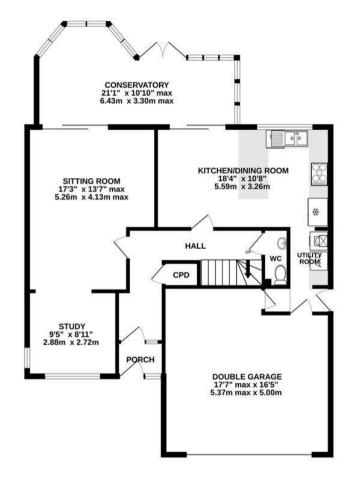

#### THE PROPERTY

This remarkably spacious modern detached home provides versatile family accommodation. The master bedroom has its own en suite shower room and the other four bedrooms are served by two well-appointed bathrooms. The ground floor includes an sitting room, open-plan to the study, a kitchen/dining room, a large conservatory, cloakroom/WC, laundry/utility and an integral double garage with powered door.

Constructed from cavity brickwork under a tiled roof, the house benefits from uPVC double-glazed windows, gas fired central heating and electric underfloor heating to the conservatory. It enjoys attractive views to the rear from the first floor over open countryside to the Weston Hills.

#### THE OUTSIDE

The house stands in a plot measuring approximately 96' by 37' (29.4m x 11.24m) overall. The front garden is laid to lawn with herbaceous borders. The tarmac driveway provides off-street parking for two cars and leads to the integral double garage.

1ST FLOOR 976 sq.ft. (90.7 sq.m.) approx.

THE FLOOR AREA GIVEN INCLUDES THE DOUBLE GARAGE

TOTAL FLOOR AREA: 2135 sq.ft. (198.4 sq.m.) approx.

Made with Metropix ©2024

These particulars are intended for guidance only. Floor Plan measurements and placement of white goods etc are approximate and are for illustrative purposes only. Please note that the stated floor area **may** include the garage and other areas outside the living space. Whilst we do not doubt the accuracy of the floor plan or any other information provided, we make no guarantee, warranty or representation as to this accuracy or the completeness of these particulars. You or your advisors should conduct a careful, independent investigation of the property to determine to your satisfaction that it is suitable for your requirements.