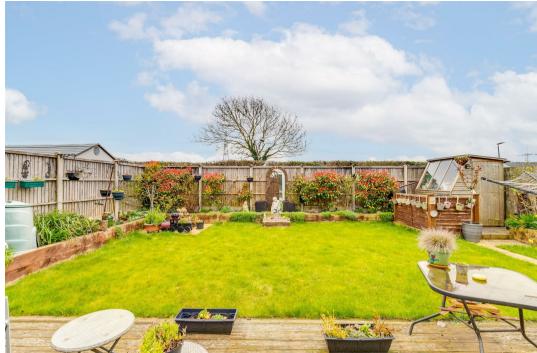

A gate to the side leads to the pleasant rear garden which is some 30' (9m) in depth and laid to lawn with raised borders, ornamental shrubs and an area of decking.