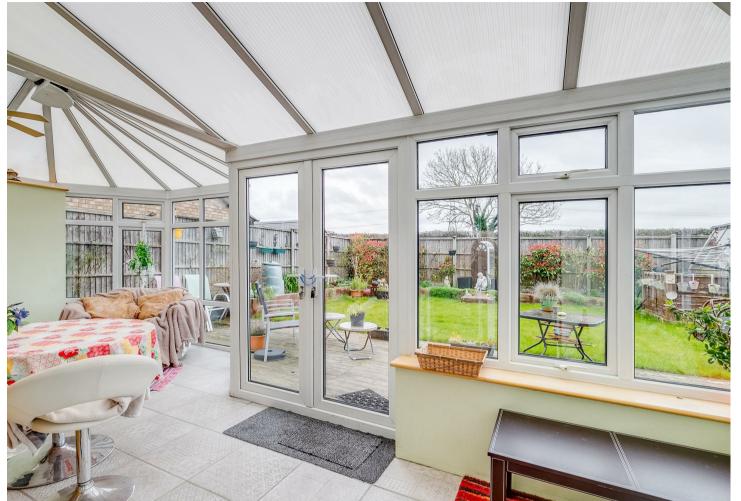

#### THE PROPERTY

This remarkably spacious modern detached home provides versatile family accommodation. The master bedroom has its own en suite shower room and the other four bedrooms are served by two well-appointed bathrooms. The ground floor includes an sitting room, open-plan to the study, a kitchen/dining room, a large conservatory, cloakroom/WC, laundry/utility and an integral double garage with powered door.

Constructed from cavity brickwork under a tiled roof, the house benefits from uPVC doubleglazed windows, gas fired central heating and electric underfloor heating to the conservatory. It enjoys attractive views to the rear from the first floor over open countryside to the Weston Hills.

A gate to the side leads to the pleasant rear garden which is some 30' (9m) in depth and laid to lawn with raised borders, ornamental shrubs and an area of decking.