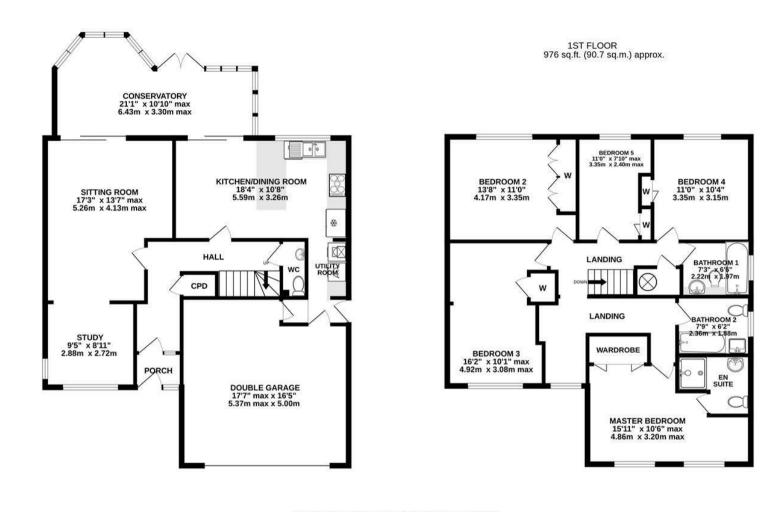

#### THE PROPERTY

This remarkably spacious modern detached home provides versatile family accommodation. The master bedroom has its own en suite shower room and the other four bedrooms are served by two well-appointed bathrooms. The ground floor includes an sitting room, open-plan to the study, a kitchen/dining room, a large conservatory, cloakroom/WC, laundry/utility and an integral double garage with powered door.

Constructed from cavity brickwork under a tiled roof, the house benefits from uPVC doubleglazed windows, gas fired central heating and electric underfloor heating to the conservatory. It enjoys attractive views to the rear from the first floor over open countryside to the Weston Hills.

THE FLOOR AREA GIVEN INCLUDES THE DOUBLE GARAGE TOTAL FLOOR AREA : 2135 sq.ft. (198.4 sq.m.) approx. Made with Metropix 62024

These particulars are intended for guidance only. Floor Plan measurements and placement of white goods etc are approximate and are for illustrative purposes only. Please note that the stated floor area *may* include the garage and other areas outside the living space. Whilst we do not doubt the accuracy of the floor plan or any other information provided, we make no guarantee, warranty or representation as to this accuracy or the completeness of these particulars. You or your advisors should conduct a careful, independent investigation of the property to determine to your satisfaction that it is suitable for your requirements.