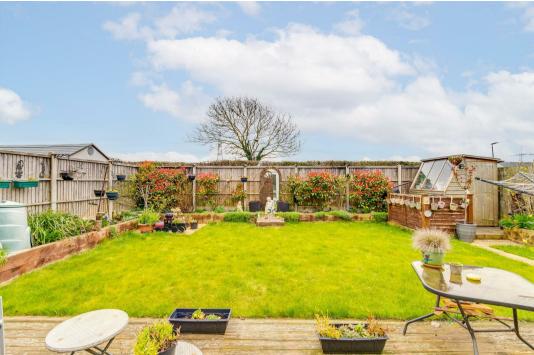

#### THE OUTSIDE

The house stands in a plot measuring approximately 96' by 37' (29.4m x 11.24m) overall. The front garden is laid to lawn with herbaceous borders. The tarmac driveway provides off-street parking for two cars and leads to the integral double garage.

A gate to the side leads to the pleasant rear garden which is some 30' (9m) in depth and laid to lawn with raised borders, ornamental shrubs and an area of decking.