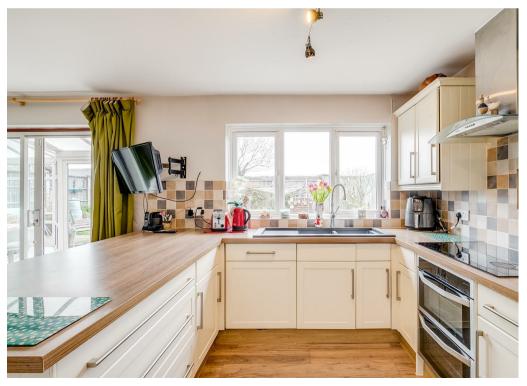

#### THE PROPERTY

This remarkably spacious modern detached home provides versatile family accommodation. The master bedroom has its own en suite shower room and the other four bedrooms are served by two well-appointed bathrooms. The ground floor includes an sitting room, open-plan to the study, a kitchen/dining room, a large conservatory, cloakroom/WC, laundry/utility and an integral double garage with powered door.

Constructed from cavity brickwork under a tiled roof, the house benefits from uPVC doubleglazed windows, gas fired central heating and electric underfloor heating to the conservatory. It enjoys attractive views to the rear from the first floor over open countryside to the Weston Hills.