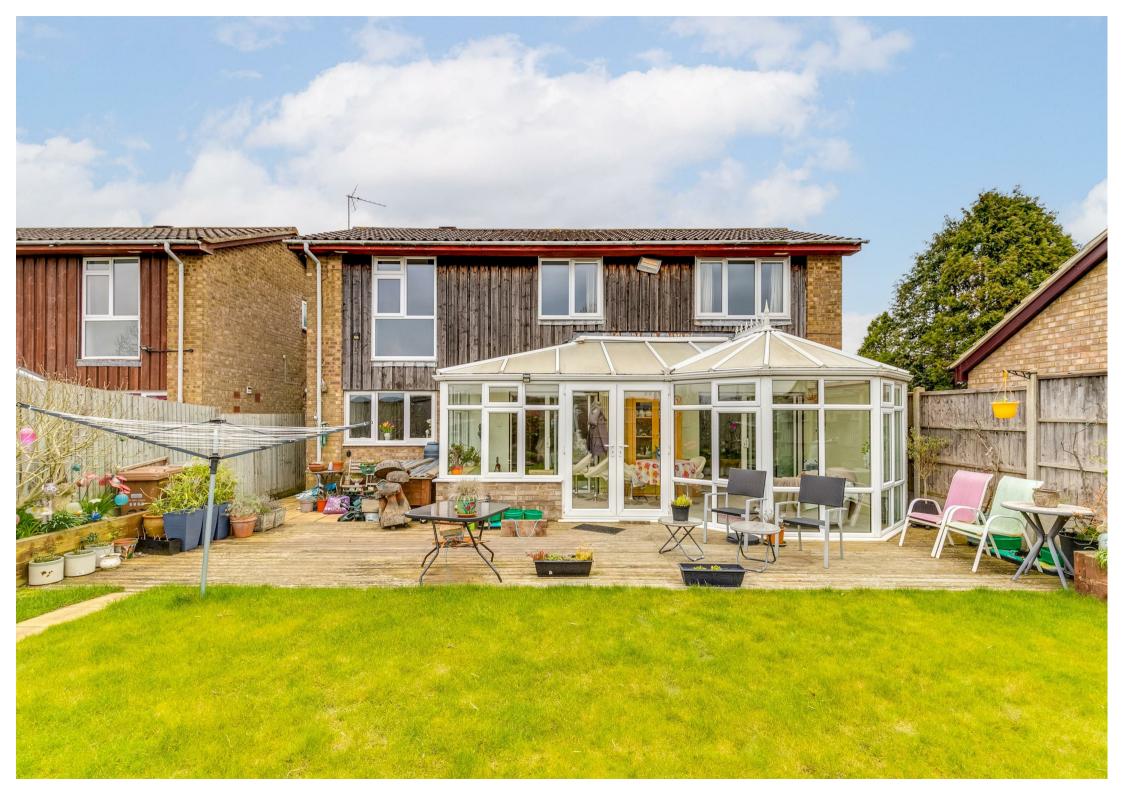

#### THE OUTSIDE

The house stands in a plot measuring approximately 96' by 37' (29.4m x 11.24m) overall. The front garden is laid to lawn with herbaceous borders. The tarmac driveway provides off-street parking for two cars and leads to the integral double garage.

A gate to the side leads to the pleasant rear garden which is some 30' (9m) in depth and laid to lawn with raised borders, ornamental shrubs and an area of decking.