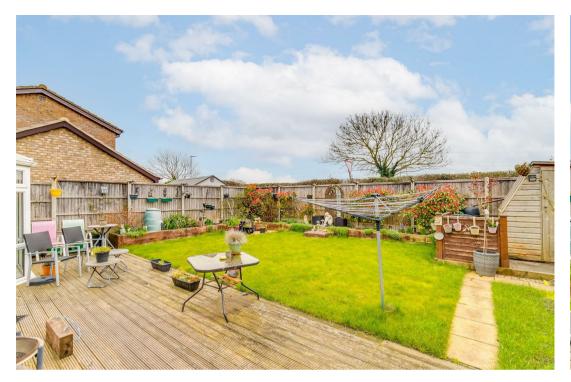

#### THE OUTSIDE

The house stands in a plot measuring approximately 96' by 37' (29.4m x 11.24m) overall. The front garden is laid to lawn with herbaceous borders. The tarmac driveway provides off-street parking for two cars and leads to the integral double garage.

A gate to the side leads to the pleasant rear garden which is some 30' (9m) in depth and laid to lawn with raised borders, ornamental shrubs and an area of decking.