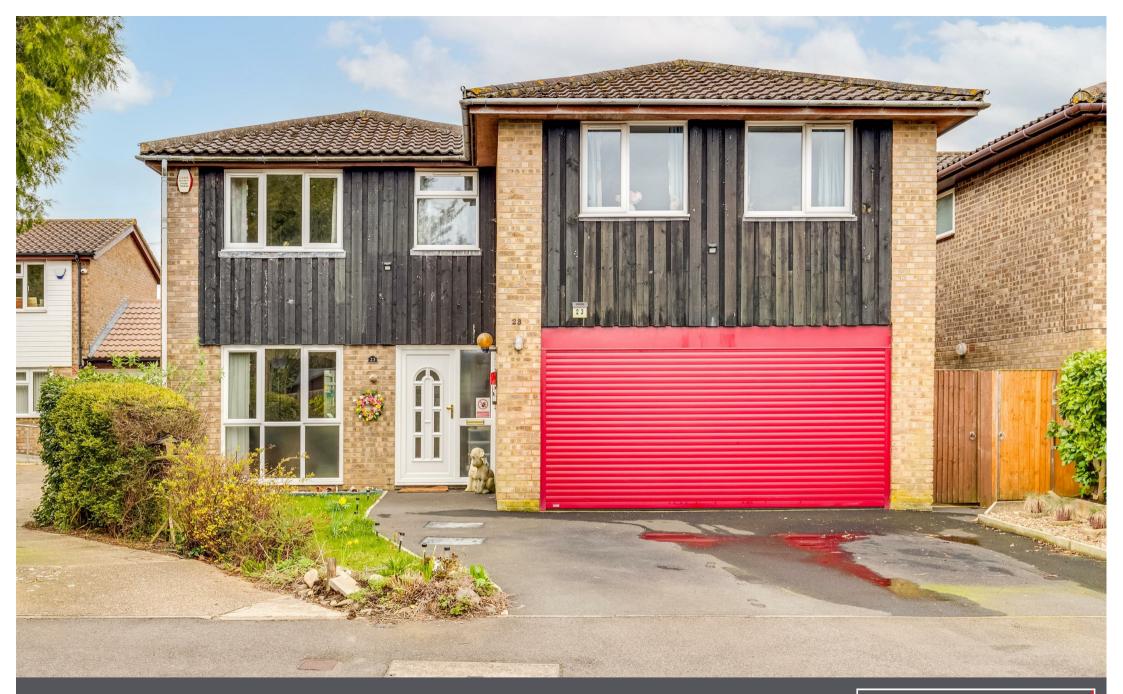

#### THE PROPERTY

This remarkably spacious modern detached home provides versatile family accommodation. The master bedroom has its own en suite shower room and the other four bedrooms are served by two well-appointed bathrooms. The ground floor includes an sitting room, open-plan to the study, a kitchen/dining room, a large conservatory, cloakroom/WC, laundry/utility and an integral double garage with powered door.

Constructed from cavity brickwork under a tiled roof, the house benefits from uPVC doubleglazed windows, gas fired central heating and electric underfloor heating to the conservatory. It enjoys attractive views to the rear from the first floor over open countryside to the Weston Hills.

#### THE OUTSIDE

The house stands in a plot measuring approximately 96' by 37' (29.4m x 11.24m) overall. The front garden is laid to lawn with herbaceous borders. The tarmac driveway provides off-street parking for two cars and leads to the integral double garage.