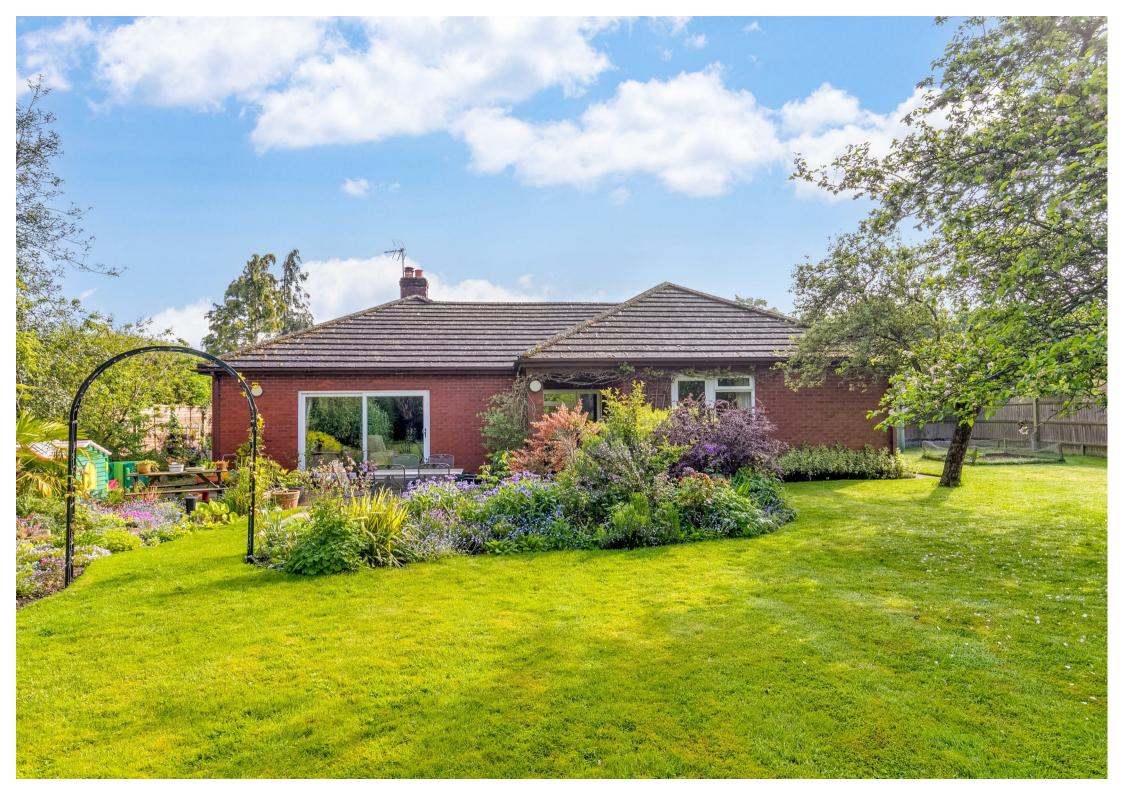

#### THE OUTSIDE

The bungalow is set in an outstanding plot of over a third of an acre, measuring approximately 217' by 77' (66.25m x 23.5m) overall. It is approached via a tarmac driveway and turning space, providing good off-street parking and leading to the garage. The property is screened by borders stocked with ornamental conifers and shrubs.

The rear garden can be accessed via either side of the bungalow, that to the left being gated. Facing south-west, the generous rear garden is some 143' (43.5m) in length and laid to lawn with paved patio, herbaceous beds and borders, ornamental pond, fruit trees, vegetable plot and ornamental shrubs, trees and conifers, including fine mature pines. Timber potting shed.