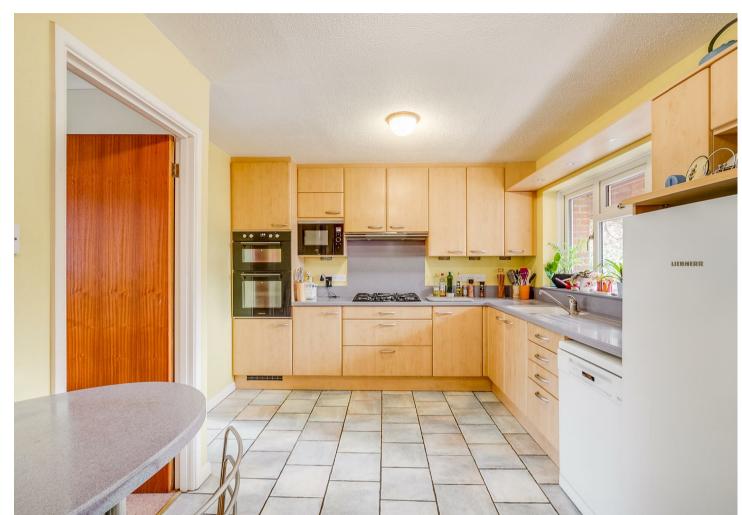

#### THE PROPERTY

An extremely spacious detached bungalow. The master bedroom has its own en suite shower room and the fourth bedroom can also be used as a study. The generously proportioned open-plan L-shaped sitting room and dining room is perfect for entertaining. The bungalow is served by a well-appointed family bathroom and the accommodation is completed by the kitchen, utility room and attached double garage with power operated up-and-over door.