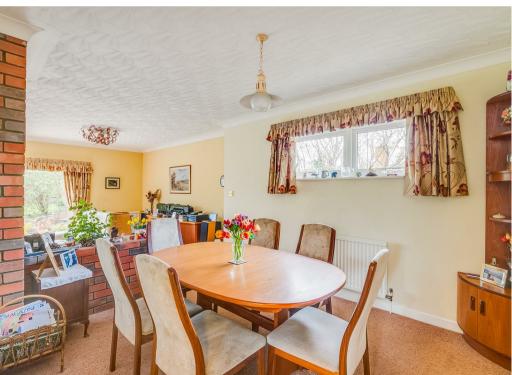

#### THE PROPERTY

An extremely spacious detached bungalow. The master bedroom has its own en suite shower room and the fourth bedroom can also be used as a study. The generously proportioned open-plan L-shaped sitting room and dining room is perfect for entertaining. The bungalow is served by a well-appointed family bathroom and the accommodation is completed by the kitchen, utility room and attached double garage with power operated up-and-over door.