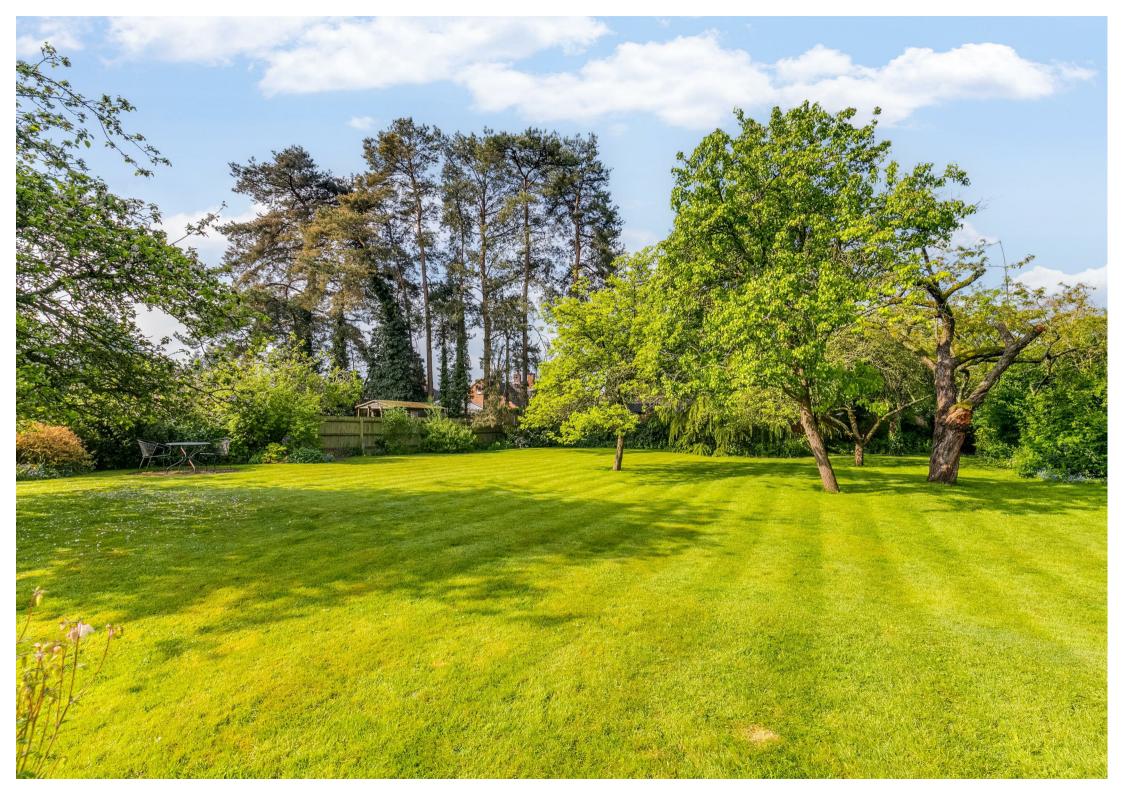

The rear garden can be accessed via either side of the bungalow, that to the left being gated. Facing south-west, the generous rear garden is some 143' (43.5m) in length and laid to lawn with paved patio, herbaceous beds and borders, ornamental pond, fruit trees, vegetable plot and ornamental shrubs, trees and conifers, including fine mature pines. Timber potting shed.