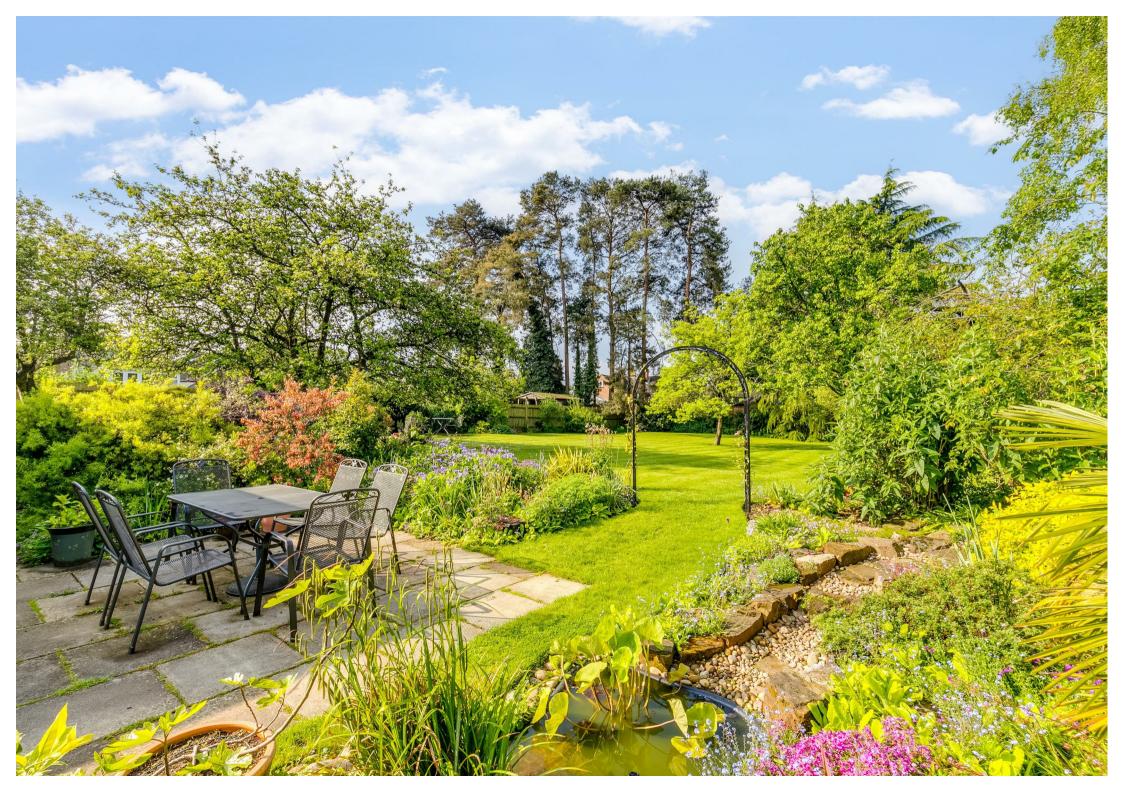

#### THE OUTSIDE

The bungalow is set in an outstanding plot of over a third of an acre, measuring approximately 217' by 77' (66.25m x 23.5m) overall. It is approached via a tarmac driveway and turning space, providing good off-street parking and leading to the garage. The property is screened by borders stocked with ornamental conifers and shrubs.

The rear garden can be accessed via either side of the bungalow, that to the left being gated. Facing south-west, the generous rear garden is some 143' (43.5m) in length and laid to lawn with paved patio, herbaceous beds and borders, ornamental pond, fruit trees, vegetable plot and ornamental shrubs, trees and conifers, including fine mature pines. Timber potting shed.