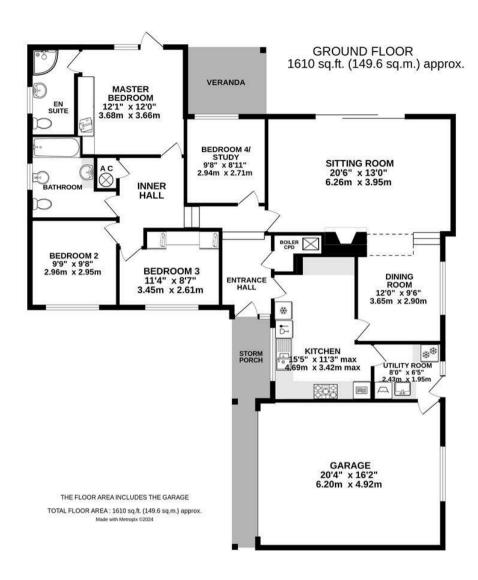

#### THE PROPERTY

An extremely spacious detached bungalow. The master bedroom has its own en suite shower room and the fourth bedroom can also be used as a study. The generously proportioned open-plan L-shaped sitting room and dining room is perfect for entertaining. The bungalow is served by a well-appointed family bathroom and the accommodation is completed by the kitchen, utility room and attached double garage with power operated up-and-over door.

Constructed in the mid 1980s of cavity brickwork under a tiled roof, the bungalow benefits from uPVC double-glazed widows and doors and gas fired central heating.

#### THE OUTSIDE

The bungalow is set in an outstanding plot of over a third of an acre, measuring approximately 217' by 77' (66.25m x 23.5m) overall. It is approached via a tarmac driveway and turning space, providing good off-street parking and leading to the garage. The property is screened by borders stocked with ornamental conifers and shrubs.

The rear garden can be accessed via either side of the bungalow, that to the left being gated. Facing south-west, the generous rear garden is some 143' (43.5m) in length and laid to lawn with paved patio, herbaceous beds and borders, ornamental pond, fruit trees, vegetable plot and ornamental shrubs, trees and conifers, including fine mature pines. Timber potting shed.