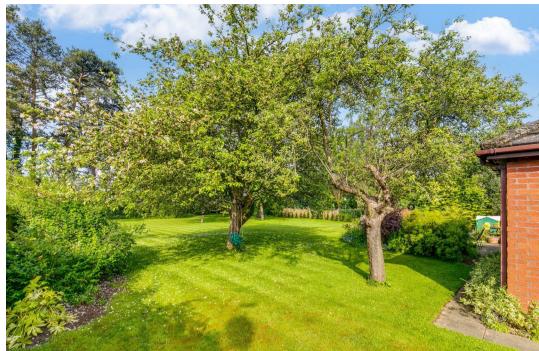

The rear garden can be accessed via either side of the bungalow, that to the left being gated. Facing south-west, the generous rear garden is some 143' (43.5m) in length and laid to lawn with paved patio, herbaceous beds and borders, ornamental pond, fruit trees, vegetable plot and ornamental shrubs, trees and conifers, including fine mature pines. Timber potting shed.