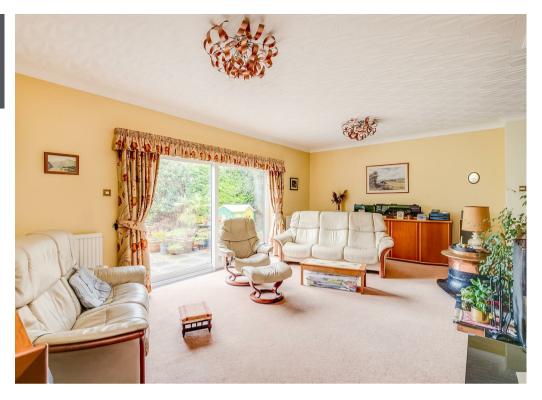

#### THE PROPERTY

An extremely spacious detached bungalow. The master bedroom has its own en suite shower room and the fourth bedroom can also be used as a study. The generously proportioned open-plan L-shaped sitting room and dining room is perfect for entertaining. The bungalow is served by a well-appointed family bathroom and the accommodation is completed by the kitchen, utility room and attached double garage with power operated up-and-over door.