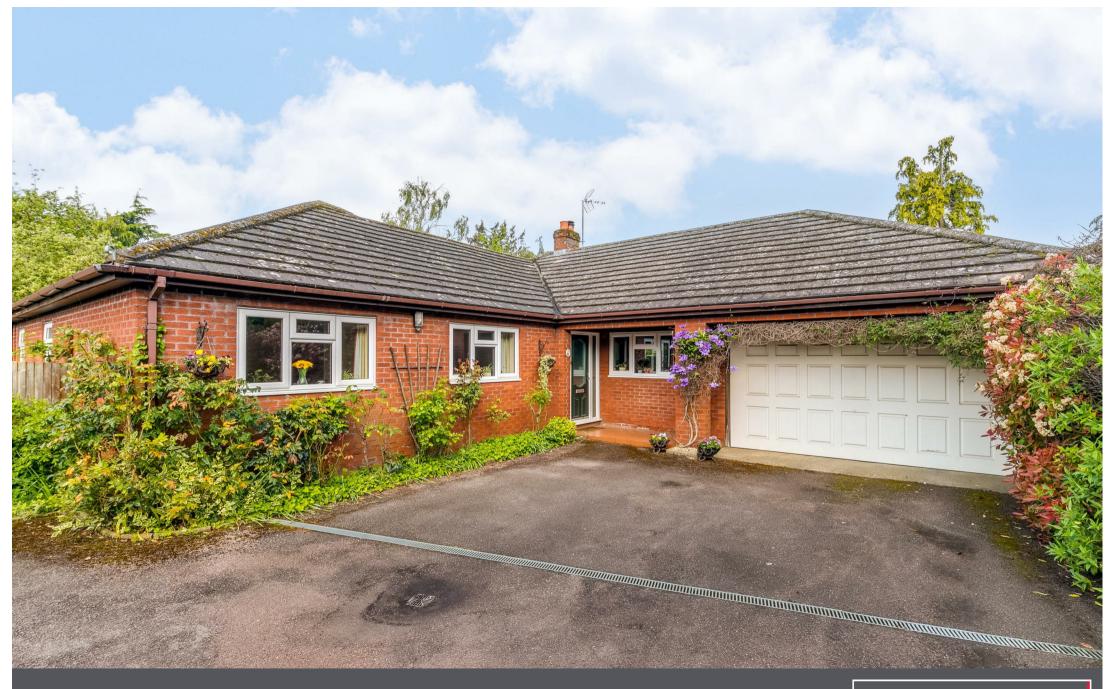

# SPACIOUS DETACHED BUNGALOW SUPERB THIRD ACRE PLOT CONVENIENT LOCATION

#### THE PROPERTY

An extremely spacious detached bungalow. The master bedroom has its own en suite shower room and the fourth bedroom can also be used as a study. The generously proportioned open-plan L-shaped sitting room and dining room is perfect for entertaining. The bungalow is served by a well-appointed family bathroom and the accommodation is completed by the kitchen, utility room and attached double garage with power operated up-and-over door.

Constructed in the mid 1980s of cavity brickwork under a tiled roof, the bungalow benefits from uPVC double-glazed widows and doors and gas fired central heating.

#### THE OUTSIDE

The bungalow is set in an outstanding plot of over a third of an acre, measuring approximately 217' by 77' (66.25m x 23.5m) overall. It is approached via a tarmac driveway and turning space, providing good off-street parking and leading to the garage. The property is screened by borders stocked with ornamental conifers and shrubs.