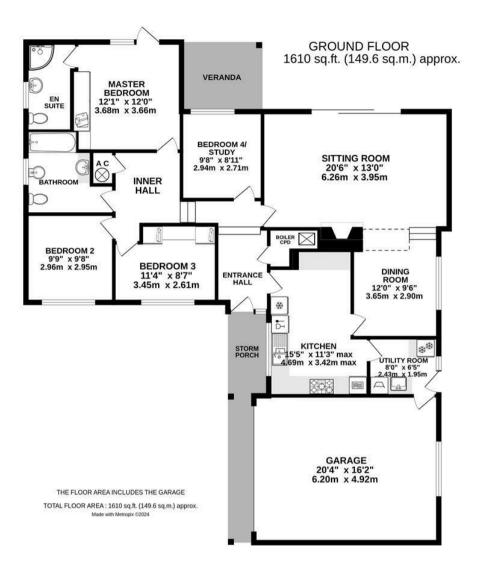

#### THE PROPERTY

This spacious detached split-level single-storey property is ideal as either a family home or for a very comfortable retirement. The master bedroom has its own en suite shower room and the fourth bedroom can also be used as a study. The generously proportioned open-plan L-shaped sitting room and dining room is perfect for entertaining. The bungalow is served by a well-appointed family bathroom and the accommodation is completed by the kitchen, utility room and attached double garage with power operated up-and-over door.

Constructed in the mid 1980s of cavity brickwork under a tiled roof, the bungalow benefits from uPVC double-glazed widows and doors and gas fired central heating.

### THE OUTSIDE

The bungalow is set in an outstanding plot of over a third of an acre, measuring approximately 217' by 77' (66.25m x 23.5m) overall. It is approached via a tarmac driveway and turning space, providing good off-street parking and leading to the garage. The property is screened by borders stocked with ornamental conifers and shrubs.