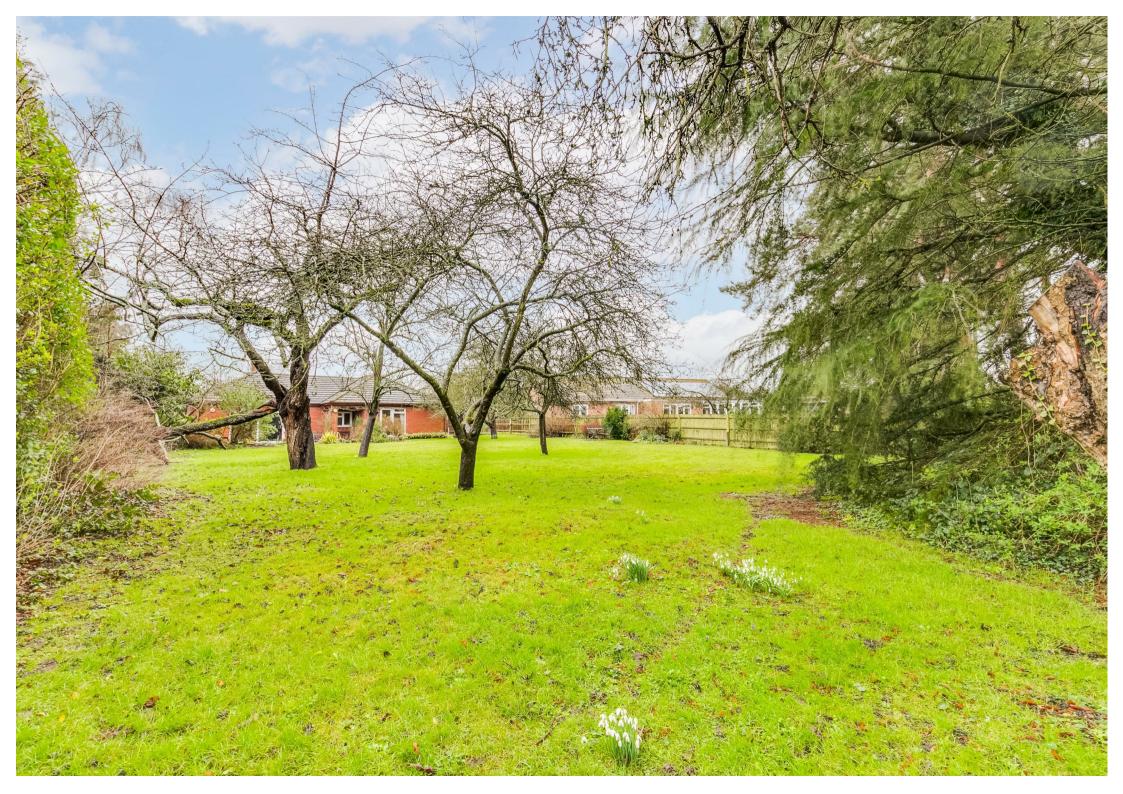

### THE OUTSIDE

The bungalow is set in an outstanding plot of over a third of an acre, measuring approximately 217' by 77' (66.25m x 23.5m) overall. It is approached via a tarmac driveway and turning space, providing good off-street parking and leading to the garage. The property is screened by borders stocked with ornamental conifers and shrubs.

The rear garden can be accessed via either side of the bungalow, that to the left being gated. Facing south-west, the generous rear garden is some 143' (43.5m) in length and laid to lawn with paved patio, herbaceous beds and borders, ornamental pond, fruit trees, vegetable plot and ornamental shrubs, trees and conifers, including fine mature pines. Timber potting shed.