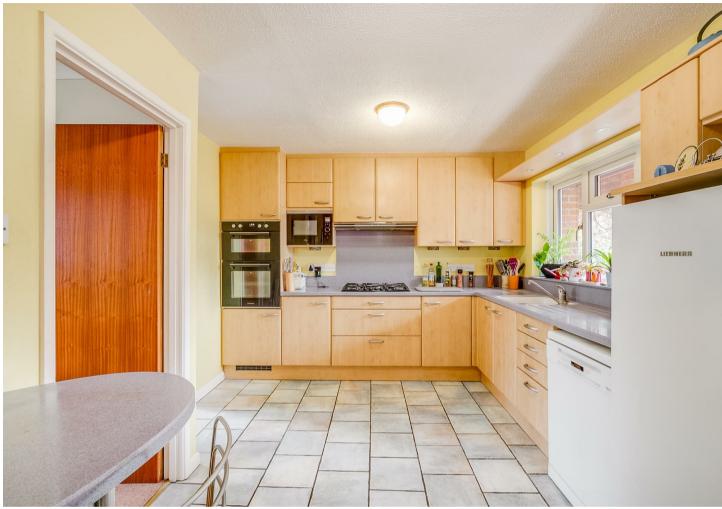

#### THE PROPERTY

This spacious detached split-level single-storey property is ideal as either a family home or for a very comfortable retirement. The master bedroom has its own en suite shower room and the fourth bedroom can also be used as a study. The generously proportioned open-plan L-shaped sitting room and dining room is perfect for entertaining. The bungalow is served by a well-appointed family bathroom and the accommodation is completed by the kitchen, utility room and attached double garage with power operated up-and-over door.