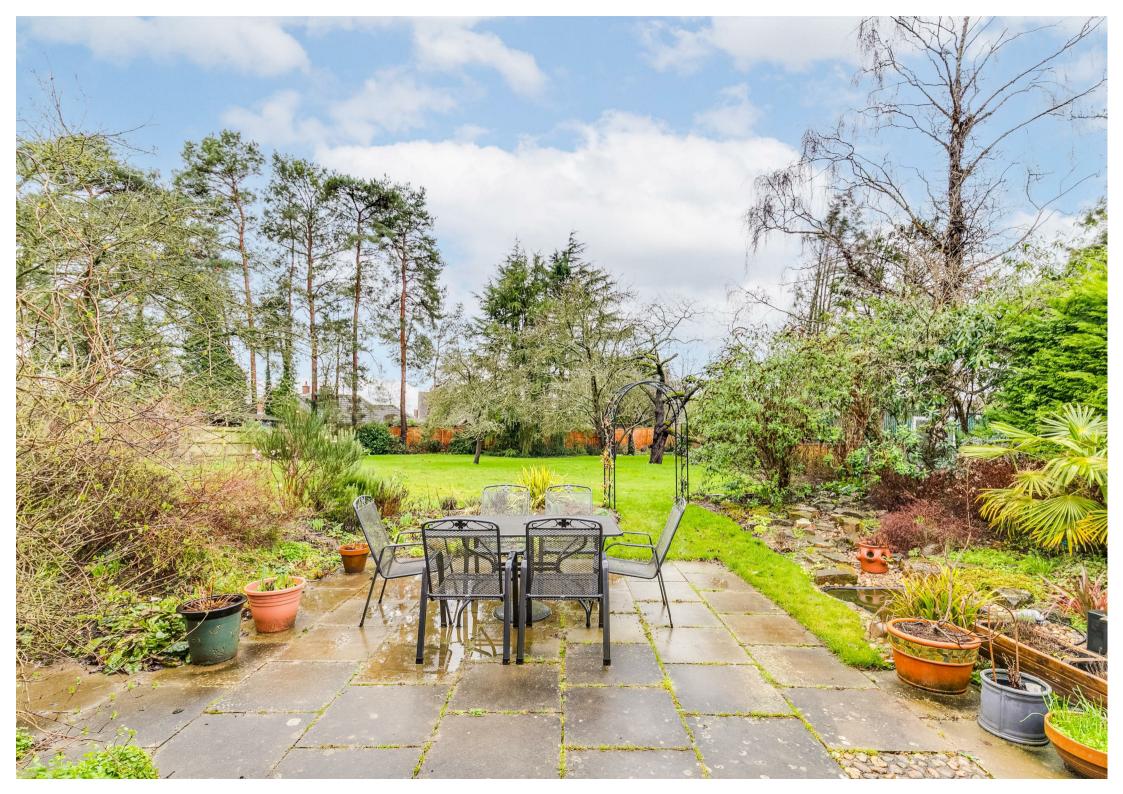

The rear garden can be accessed via either side of the bungalow, that to the left being gated. Facing south-west, the generous rear garden is some 143' (43.5m) in length and laid to lawn with paved patio, herbaceous beds and borders, ornamental pond, fruit trees, vegetable plot and ornamental shrubs, trees and conifers, including fine mature pines. Timber potting shed.