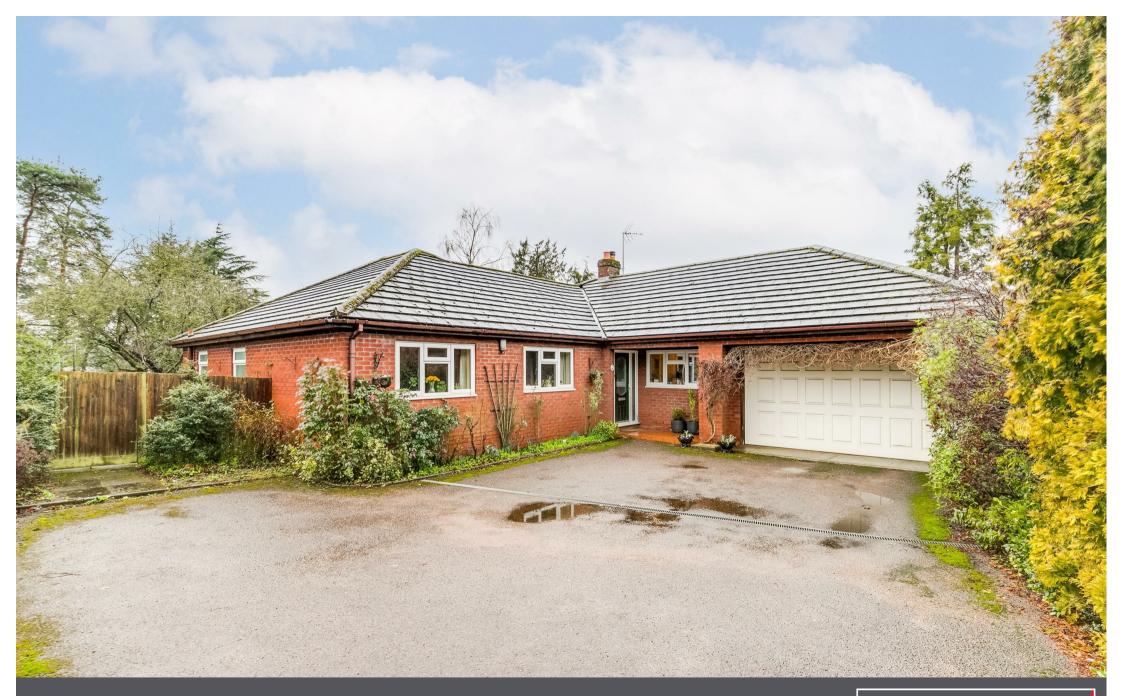

#### THE PROPERTY

This spacious detached split-level single-storey property is ideal as either a family home or for a very comfortable retirement. The master bedroom has its own en suite shower room and the fourth bedroom can also be used as a study. The generously proportioned open-plan L-shaped sitting room and dining room is perfect for entertaining. The bungalow is served by a well-appointed family bathroom and the accommodation is completed by the kitchen, utility room and attached double garage with power operated up-and-over door.

Constructed in the mid 1980s of cavity brickwork under a tiled roof, the bungalow benefits from uPVC double-glazed widows and doors and gas fired central heating.

### THE OUTSIDE

The bungalow is set in an outstanding plot of over a third of an acre, measuring approximately 217' by 77' (66.25m x 23.5m) overall. It is approached via a tarmac driveway and turning space, providing good off-street parking and leading to the garage. The property is screened by borders stocked with ornamental conifers and shrubs.