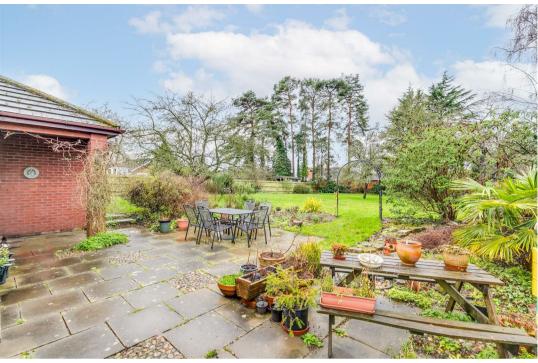

The rear garden can be accessed via either side of the bungalow, that to the left being gated. Facing south-west, the generous rear garden is some 143' (43.5m) in length and laid to lawn with paved patio, herbaceous beds and borders, ornamental pond, fruit trees, vegetable plot and ornamental shrubs, trees and conifers, including fine mature pines. Timber potting shed.