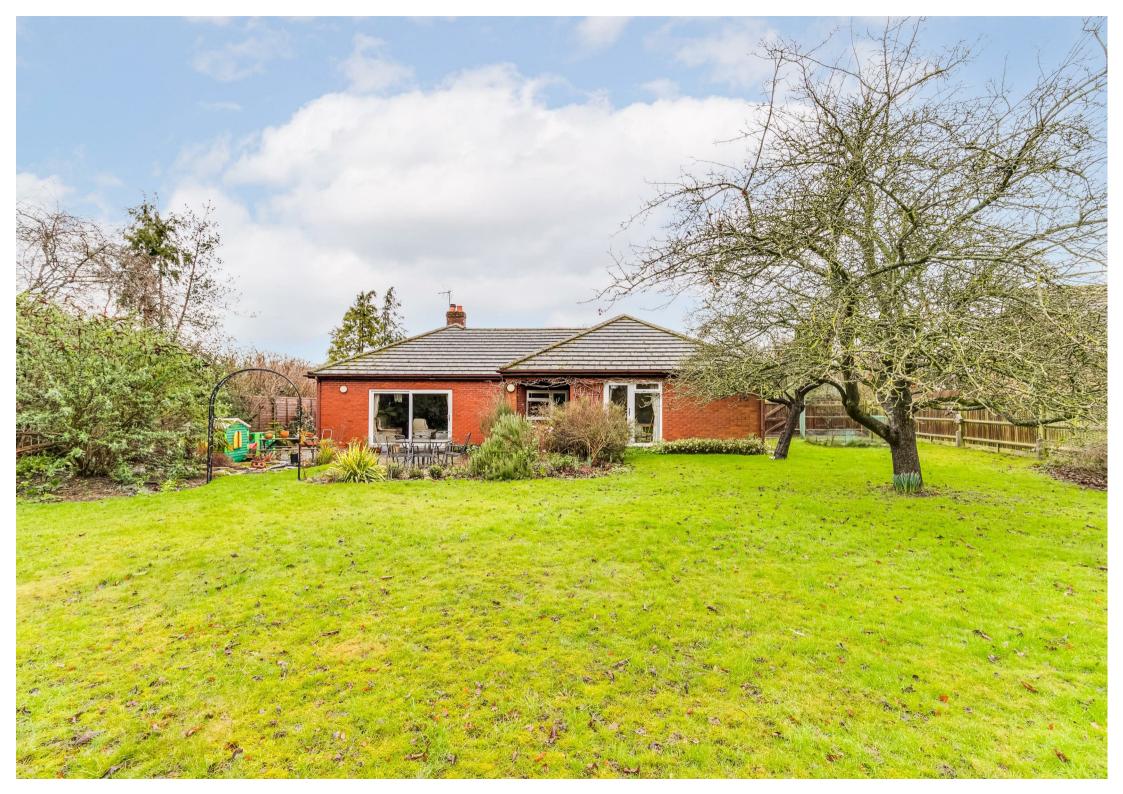

### THE OUTSIDE

The bungalow is set in an outstanding plot of over a third of an acre, measuring approximately 217' by 77' (66.25m x 23.5m) overall. It is approached via a tarmac driveway and turning space, providing good off-street parking and leading to the garage. The property is screened by borders stocked with ornamental conifers and shrubs.

The rear garden can be accessed via either side of the bungalow, that to the left being gated. Facing south-west, the generous rear garden is some 143' (43.5m) in length and laid to lawn with paved patio, herbaceous beds and borders, ornamental pond, fruit trees, vegetable plot and ornamental shrubs, trees and conifers, including fine mature pines. Timber potting shed.