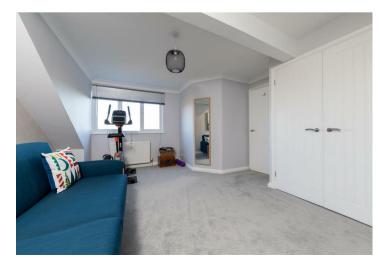

#### THE PROPERTY

This exceptionally well presented modern home has been much improved by the present owners and provides spacious and versatile family accommodation. The centrepiece is a fine open-plan kitchen/breakfast room and sitting room running the full width at the rear of the property. The sitting room has a wood-burning stove. The separate dining room has a fireplace and the study or family room can also be used as a fourth bedroom. A shower room/WC, utility room and integral store complete the ground floor. On the first floor, the impressive master bedroom has an en suite shower room and the remaining two bedrooms are served by the family bathroom.

All the first floor rooms enjoy splendid views over farmland and open countryside and the house benefits from uPVC double-glazed windows and central heating supplied by a gas fired combi boiler located in the loft. The house is constructed of cavity insulated brickwork under a tiled roof.