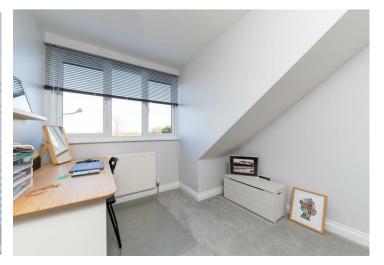

#### THE PROPERTY

This exceptionally well presented modern home has been much improved by the present owners and provides spacious and versatile family accommodation. The centrepiece is a fine open-plan kitchen/breakfast room and sitting room running the full width at the rear of the property. The sitting room has a wood-burning stove. The separate dining room has a fireplace and the study or family room can also be used as a fourth bedroom. A shower room/WC, utility room and integral store complete the ground floor. On the first floor, the impressive master bedroom has an en suite shower room and the remaining two bedrooms are served by the family bathroom.

All the first floor rooms enjoy splendid views over farmland and open countryside and the house benefits from uPVC double-glazed windows and central heating supplied by a gas fired combi boiler located in the loft. The house is constructed of cavity insulated brickwork under a tiled roof.