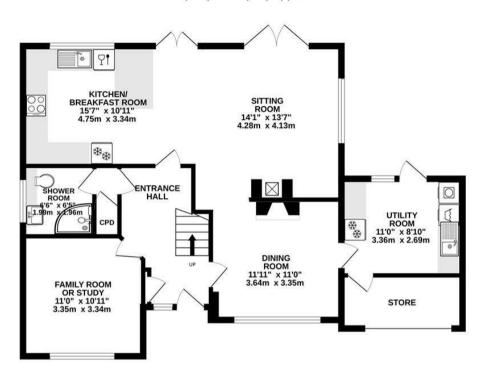

#### THE PROPERTY

This exceptionally well presented modern home has been much improved by the present owners and provides spacious and versatile family accommodation. The centrepiece is a fine open-plan kitchen/breakfast room and sitting room running the full width at the rear of the property. The sitting room has a wood-burning stove. The separate dining room has a fireplace and the study or family room can also be used as a fourth bedroom. A shower room/WC, utility room and integral store complete the ground floor. On the first floor, the impressive master bedroom has an en suite shower room and the remaining two bedrooms are served by the family bathroom.

All the first floor rooms enjoy splendid views over farmland and open countryside and the house benefits from uPVC double-glazed windows and central heating supplied by a gas fired combi boiler located in the loft. The house is constructed of cavity insulated brickwork under a tiled roof.

GROUND FLOOR 899 sq.ft. (83.5 sq.m.) approx.

1ST FLOOR 659 sq.ft. (61.2 sq.m.) approx.

TOTAL FLOOR AREA: 1557 sq.ft. (144.7 sq.m.) approx.

Made with Metropix ©2024