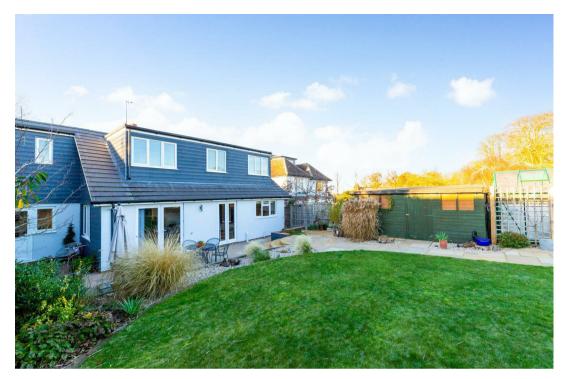

A gate to the side leads to the attractive rear garden, which is some 45' (13.8m) in depth. A paved patio adjoins the rear of the house with steps up to the lawn and a further area of paving leading to a rear patio, shingle border with inst ornamental grasses, herbaceous borders, raised borders and ornamental shrubs and trees, all backing on to farmland.

Timber summerhouse  $10' \times 7'11''$  (3.05m x 2.41m), timber workshop  $15' \times 8'6''$  (4.59m x 2.6m) and timber garden store.