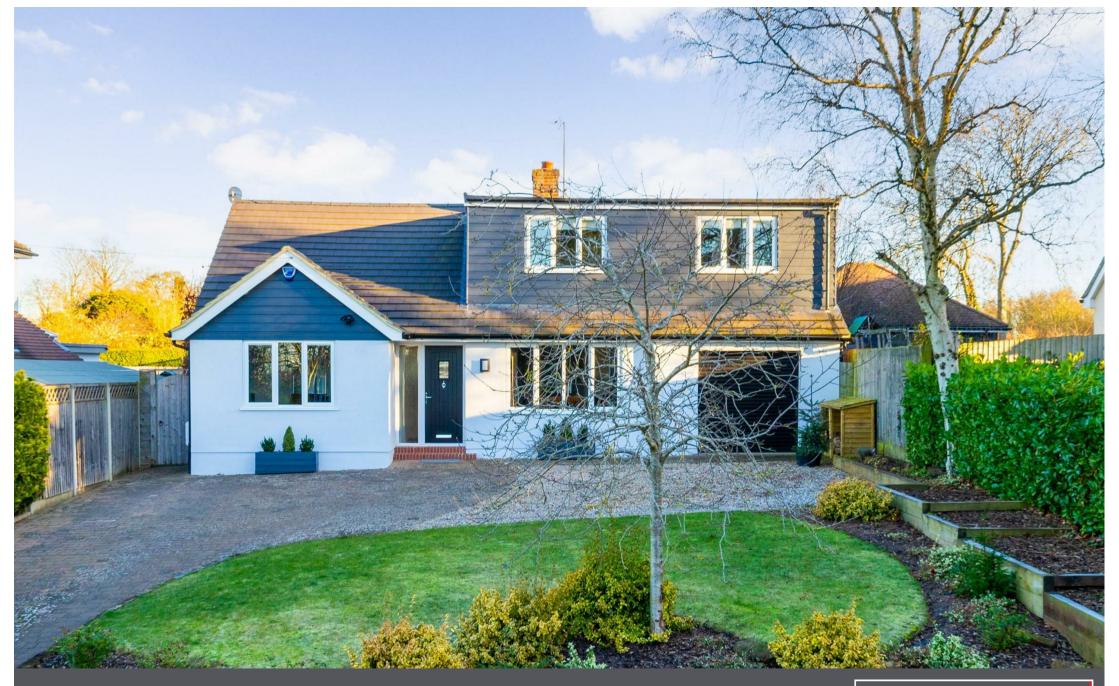

#### THE PROPERTY

This exceptionally well presented modern home has been much improved by the present owners and provides spacious and versatile family accommodation. The centrepiece is a fine open-plan kitchen/breakfast room and sitting room running the full width at the rear of the property. The sitting room has a wood-burning stove. The separate dining room has a fireplace and the study or family room can also be used as a fourth bedroom. A shower room/WC, utility room and integral store complete the ground floor. On the first floor, the impressive master bedroom has an en suite shower room and the remaining two bedrooms are served by the family bathroom.

#### THE OUTSIDE

The house is set well back from and elevated above the road in a plot measuring approximately 127' by 47'6" (38.64m x 14.5m) overall. There is a brick retaining wall to the front and the front garden is laid to lawn with herbaceous borders, raised borders and ornamental shrubs and trees, including a fine silver birch. The block paved driveway leads to the block paved and shingle forecourt, providing ample off-street parking.