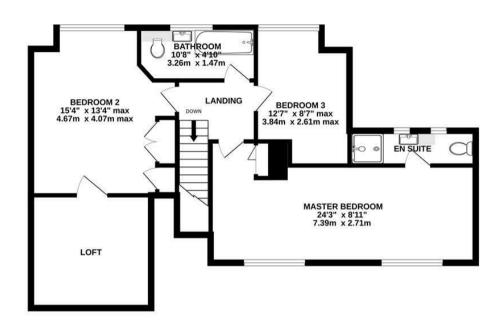

#### THE PROPERTY

This exceptionally well presented modern home has been much improved by the present owners and provides spacious and versatile family accommodation. The centrepiece is a fine open-plan kitchen/breakfast room and sitting room running the full width at the rear of the property. The sitting room has a wood-burning stove. The separate dining room has a fireplace and the study or family room can also be used as a fourth bedroom. A shower room/WC, utility room and integral store complete the ground floor. On the first floor, the impressive master bedroom has an en suite shower room and the remaining two bedrooms are served by the family bathroom.

All the first floor rooms enjoy splendid views over farmland and open countryside and the house benefits from uPVC double-glazed windows and central heating supplied by a gas fired combi boiler located in the loft. The house is constructed of cavity insulated brickwork under a tiled roof.

GROUND FLOOR 899 sq.ft. (83.5 sq.m.) approx.

1ST FLOOR 659 sq.ft. (61.2 sq.m.) approx.

TOTAL FLOOR AREA: 1557 sq.ft. (144.7 sq.m.) approx.

Made with Metropix ©2024