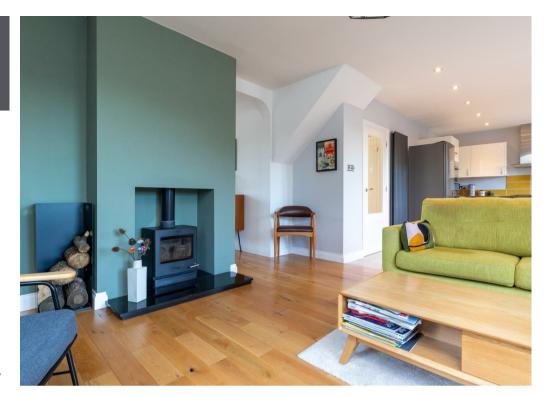

#### THE PROPERTY

This exceptionally well presented modern home has been much improved by the present owners and provides spacious and versatile family accommodation. The centrepiece is a fine open-plan kitchen/breakfast room and sitting room running the full width at the rear of the property. The sitting room has a wood-burning stove. The separate dining room has a fireplace and the study or family room can also be used as a fourth bedroom. A shower room/WC, utility room and integral store complete the ground floor. On the first floor, the impressive master bedroom has an en suite shower room and the remaining two bedrooms are served by the family bathroom.