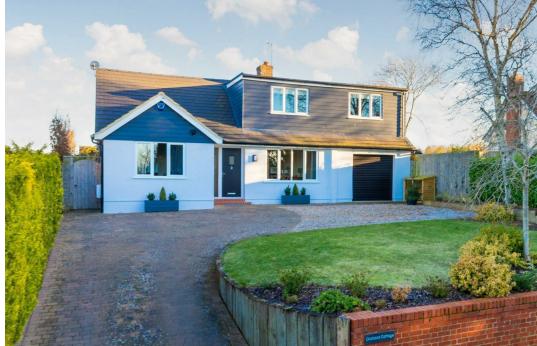

#### THE OUTSIDE

The house is set well back from and elevated above the road in a plot measuring approximately 127' by 47'6" (38.64m x 14.5m) overall. There is a brick retaining wall to the front and the front garden is laid to lawn with herbaceous borders, raised borders and ornamental shrubs and trees, including a fine silver birch. The block paved driveway leads to the block paved and shingle forecourt, providing ample off-street parking.