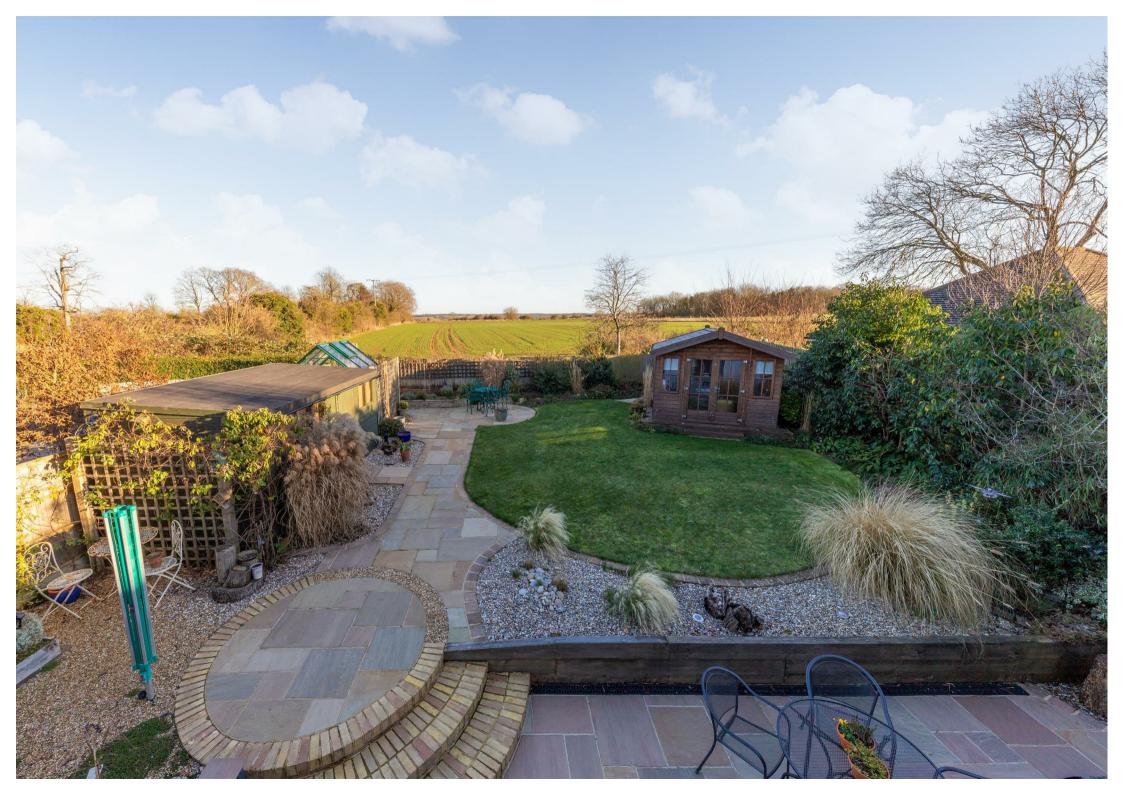

#### THE OUTSIDE

The house is set well back from and elevated above the road in a plot measuring approximately 127' by 47'6" (38.64m x 14.5m) overall. There is a brick retaining wall to the front and the front garden is laid to lawn with herbaceous borders, raised borders and ornamental shrubs and trees, including a fine silver birch. The block paved driveway leads to the block paved and shingle forecourt, providing ample off-street parking.

A gate to the side leads to the attractive rear garden, which is some 45' (13.8m) in depth. A paved patio adjoins the rear of the house with steps up to the lawn and a further area of paving leading to a rear patio, shingle border with inst ornamental grasses, herbaceous borders, raised borders and ornamental shrubs and trees, all backing on to farmland.

Timber summerhouse  $10' \times 7'11''$  (3.05m x 2.41m), timber workshop  $15' \times 8'6''$  (4.59m x 2.6m) and timber garden store.