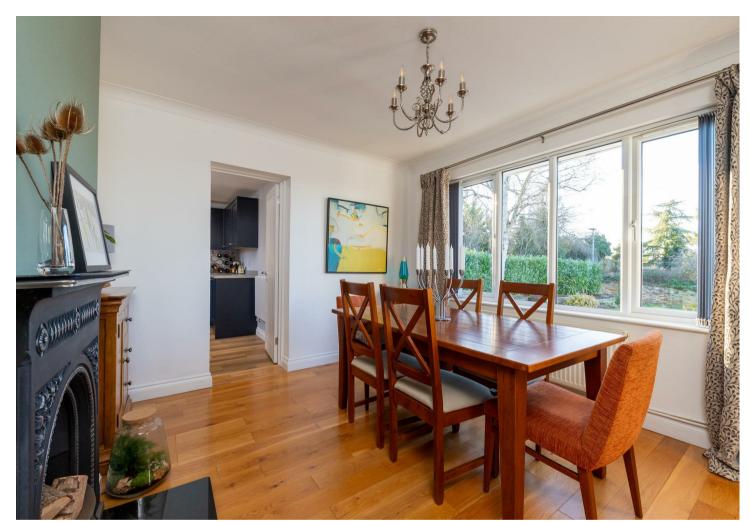

#### THE PROPERTY

This exceptionally well presented modern home has been much improved by the present owners and provides spacious and versatile family accommodation. The centrepiece is a fine open-plan kitchen/breakfast room and sitting room running the full width at the rear of the property. The sitting room has a wood-burning stove. The separate dining room has a fireplace and the study or family room can also be used as a fourth bedroom. A shower room/WC, utility room and integral store complete the ground floor. On the first floor, the impressive master bedroom has an en suite shower room and the remaining two bedrooms are served by the family bathroom.