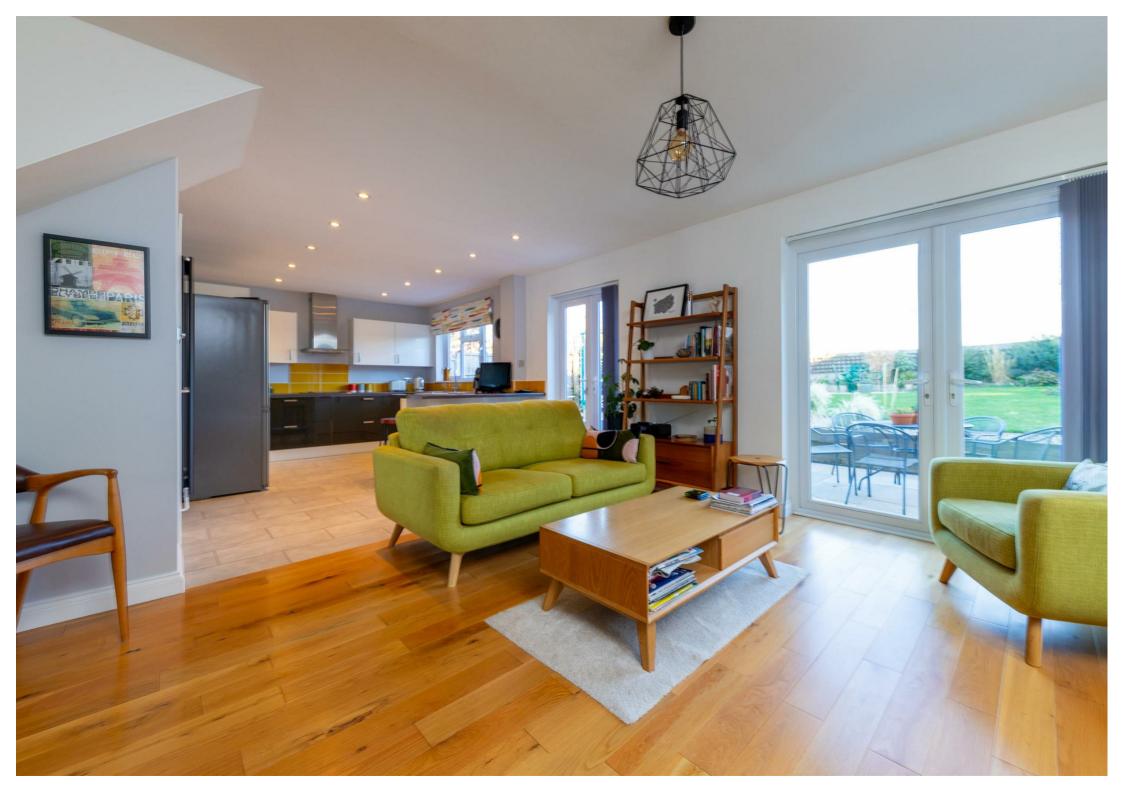

#### THE PROPERTY

This exceptionally well presented modern home has been much improved by the present owners and provides spacious and versatile family accommodation. The centrepiece is a fine open-plan kitchen/breakfast room and sitting room running the full width at the rear of the property. The sitting room has a wood-burning stove. The separate dining room has a fireplace and the study or family room can also be used as a fourth bedroom. A shower room/WC, utility room and integral store complete the ground floor. On the first floor, the impressive master bedroom has an en suite shower room and the remaining two bedrooms are served by the family bathroom.