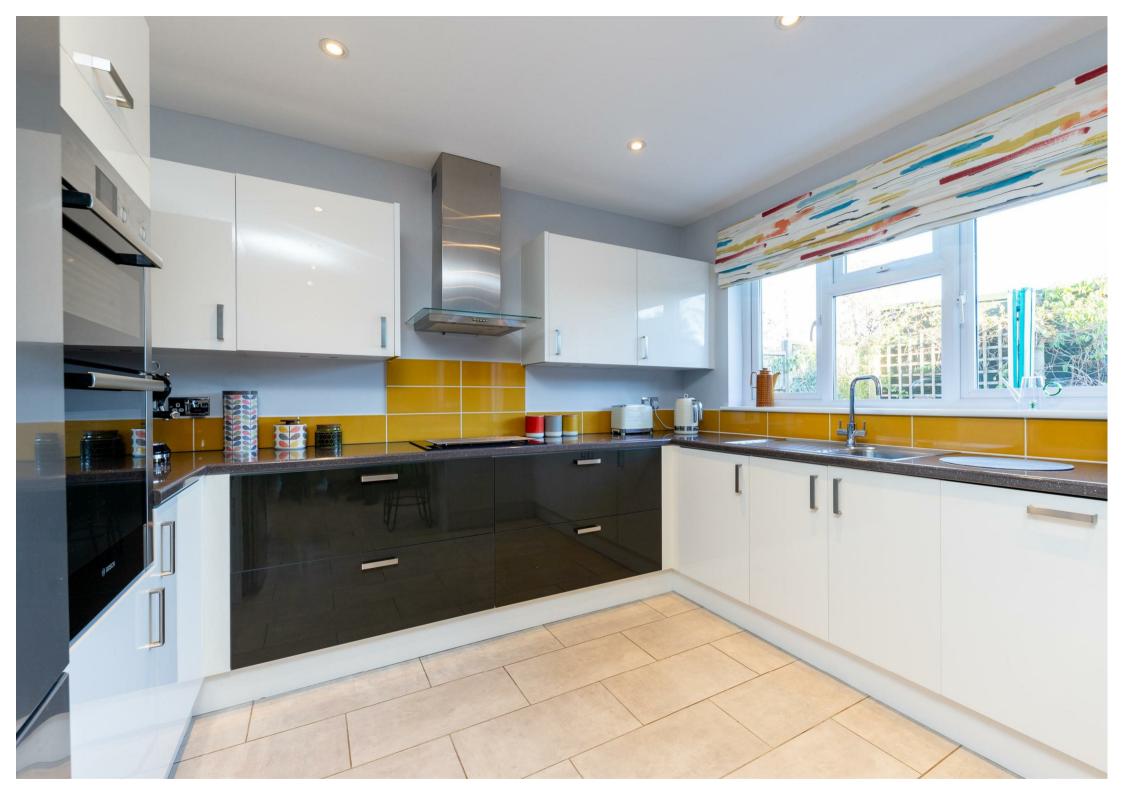

#### THE PROPERTY

This exceptionally well presented modern home has been much improved by the present owners and provides spacious and versatile family accommodation. The centrepiece is a fine open-plan kitchen/breakfast room and sitting room running the full width at the rear of the property. The sitting room has a wood-burning stove. The separate dining room has a fireplace and the study or family room can also be used as a fourth bedroom. A shower room/WC, utility room and integral store complete the ground floor. On the first floor, the impressive master bedroom has an en suite shower room and the remaining two bedrooms are served by the family bathroom.