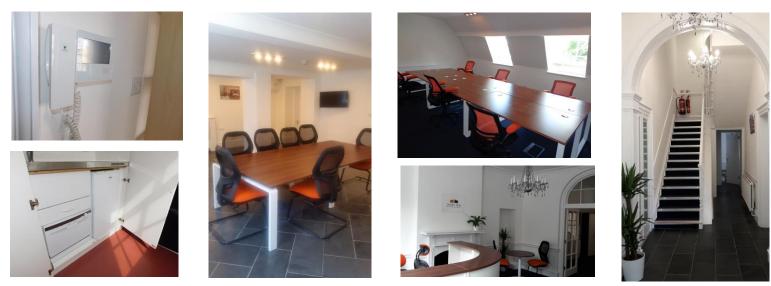

- Fully Furnished
- Business Rates included
- Contract cleaning included
- Utilities included
- Cat 5e network
- Intercom door entry system
- Floor power & data points
- 2 x rusticated meeting rooms available, prices negotiable
- Tea points on each floor
- Shower facilities
- Bike storage options
- > Landlord onsite for quick response.
- On street parking
- Easy access to Cabot Circus
- Direct access to M32
- Easy access to Temple Meads station.