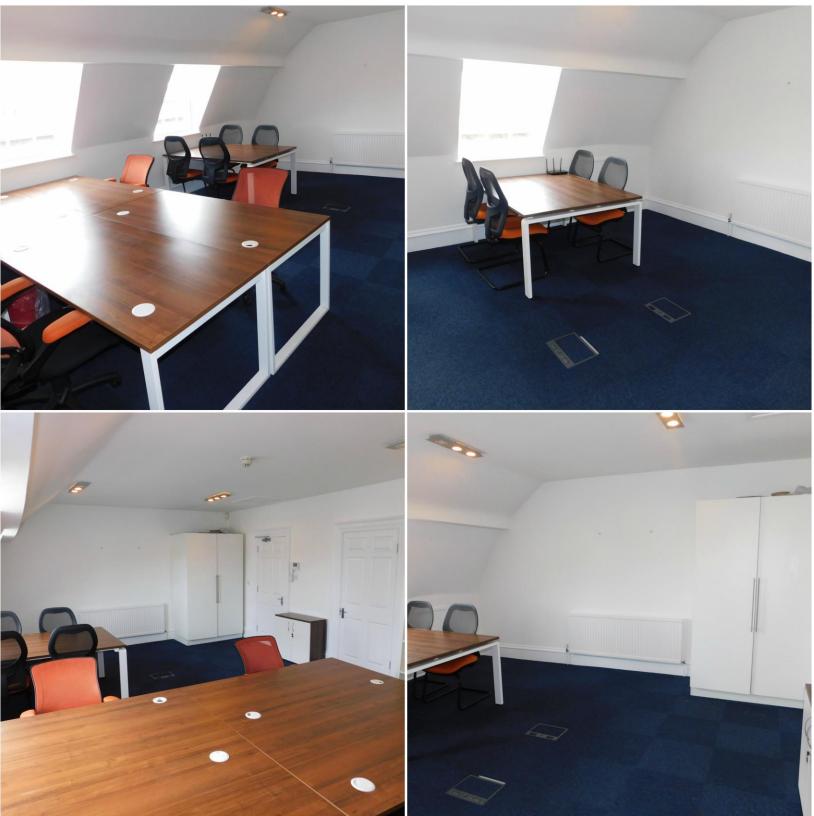

## 33 Portland Square, Bristol BS2 8RG

3<sup>rd</sup> floor office space – Complete with own kitchen space

On the 3<sup>rd</sup> floor we have just the front office available with its own integrated kitchenette.

3rd Floor front office - 320 sq ft (30sq m) = £1,000 per month suitable for 1-8 desks dependent on size of desks and configuration.