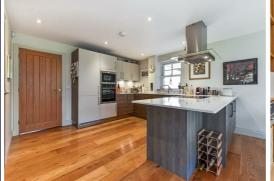

# **Key Features**

- Superb Detached House
- Exclusive Private Development
- Hall, Cloakroom & Utility
- Kitchen/Dining/Sitting Room
- Drawing Room & Study
- 4 Bedrooms, 3 Bath/Shower
- Car Barn & Parking
- Backing On To Canal
- Landscaped Gardens