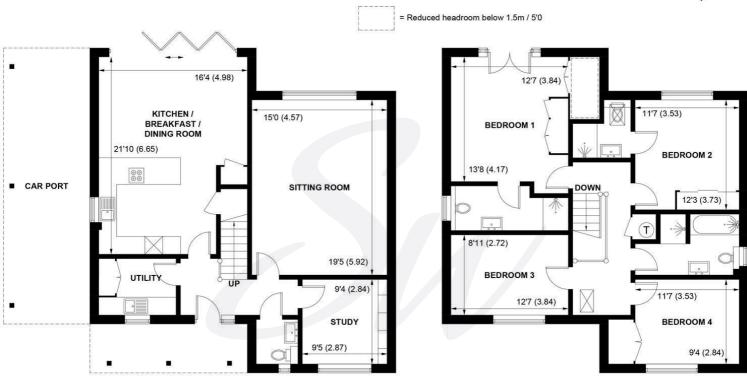

## **Tenure - Freehold**

Estate Charges: £1,320.00 per annum. Paid quarterly at £330.00.

GROUND FLOOR FIRST FLOOR

#### APPROXIMATE GROSS INTERNAL AREA = 1837 SQ FT / 170.7 SQ M