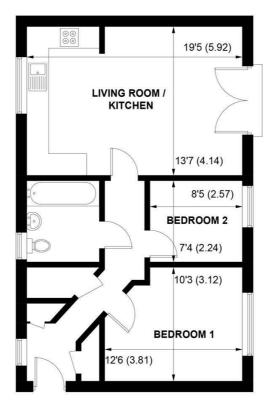

# **FIRST FLOOR**

### APPROXIMATE GROSS INTERNAL AREA = 635 SQ FT / 59 SQ M

NOT TO SCALE (For illustrative purposes only as defined by RICS Code of Measuring Practice) 2020 ©

Produced for Sims Williams