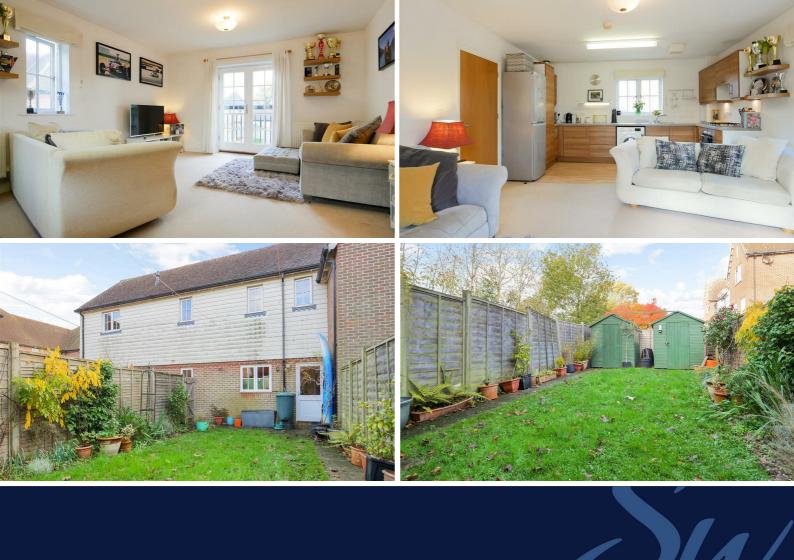

The property is accessed by it's own private front door with stairs leading up to the front door. From the landing there are doors to all principle rooms.

The Sitting/Dining Room has double glazed French doors leading to a Juliette balcony. There is a further window to the side. The Sitting Room opens onto the superb fitted kitchen with a comprehensive range of cupboards and drawers incorporating a gas hob and electric fan assisted oven. There is space and plumbing for a washing machine and larder style 'fridge/freezer.

There are 2 double bedrooms with views to the front aspect. The bathroom has a panel bath with separate shower over head, low level WC and pedestal wash hand basin. Gas fired central heating via radiators.

Outside there is a shared garden with the flat below and each has it's own private garden shed. There is a further private store measuring approximately 3.3 meters by 1.1 meters and which is integral to the building. There is a private allocated car parking space and further visitors parking. Brick built cycle and refuse store shared with Flat 9.