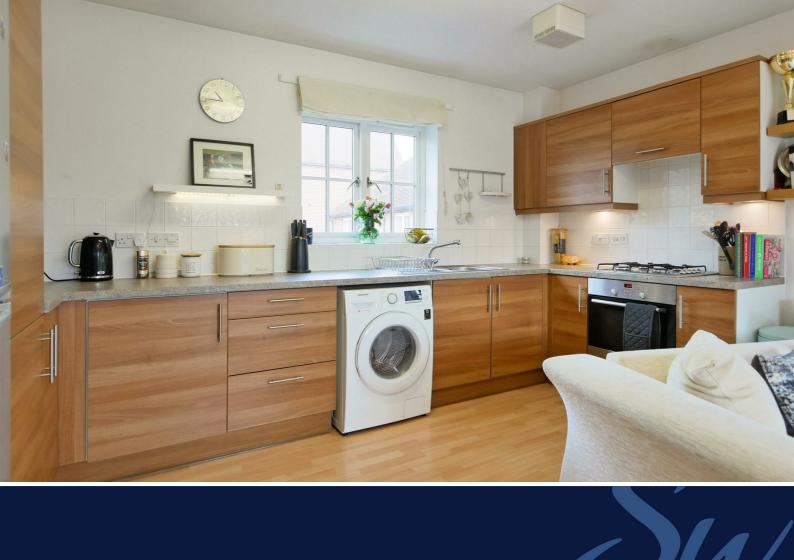

The property is accessed by it's own private front door with stairs leading up to the front door. From the landing there are doors to all principle rooms.

The Sitting/Dining Room has double glazed French doors leading to a Juliette balcony. There is a further window to the side. The Sitting Room opens onto the superb fitted kitchen with a comprehensive range of cupboards and drawers incorporating a gas hob and electric fan assisted oven. There is space and plumbing for a washing machine and larder style 'fridge/freezer.