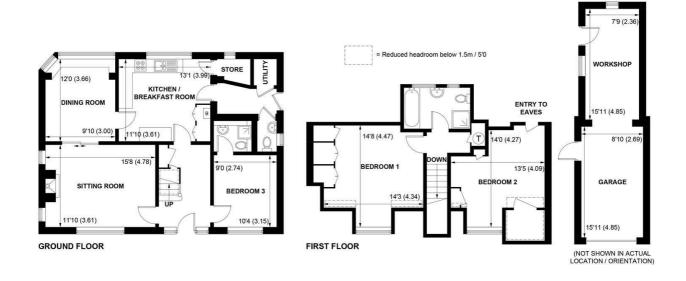

APPROXIMATE GROSS INTERNAL AREA = 1302 SQ FT / 121 SQ M GARAGE = 273 SQ FT / 25.4 SQ M TOTAL = 1575 SQ FT / 146.4 SQ M

NOT TO SCALE (For illustrative purposes only as defined by RICS Code of Measuring Practice) 2023 ©

The entrance hall has stairs to the first floor and doors to a ground floor bedroom with shower room en suite and doors into both the kitchen and sitting room.

The sitting room has an open fireplace with cast iron log burning stove, views to the front and a sliding door into the dining room. The kitchen/breakfast room is of a good size with counter tops and cupboards and drawers under, 4 burner gas hob with electric oven below and extractor over, space and plumbing for dishwasher. Hall to door to garden, cloakroom with low level WC, cupboard with space and plumbing for washing machine.

There are 2 bedrooms and a bathroom on the first floor.

Outside there is a detached garage/workshop with double doors

to a gravel driveway with space for a number of vehicles.

The gardens are mature and mainly laid to lawn with flower and shrub borders. A enclosed within a part walled and fenced boundary.