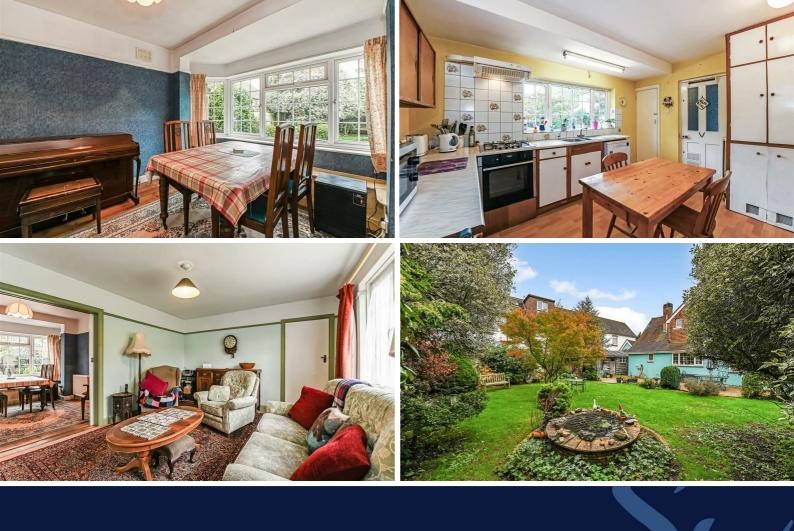

The entrance hall has stairs to the first floor and doors to a ground floor bedroom with shower room en suite and doors into both the kitchen and sitting room.

The sitting room has an open fireplace with cast iron log burning stove, views to the front and a sliding door into the dining room. The kitchen/breakfast room is of a good size with counter tops and cupboards and drawers under, 4 burner gas hob with electric oven below and extractor over, space and plumbing for dishwasher. Hall to door to garden, cloakroom with low level WC, cupboard with space and plumbing for washing machine.

There are 2 bedrooms and a bathroom on the first floor.

Outside there is a detached garage/workshop with double doors

to a gravel driveway with space for a number of vehicles.

The gardens are mature and mainly laid to lawn with flower and shrub borders. A enclosed within a part walled and fenced boundary.