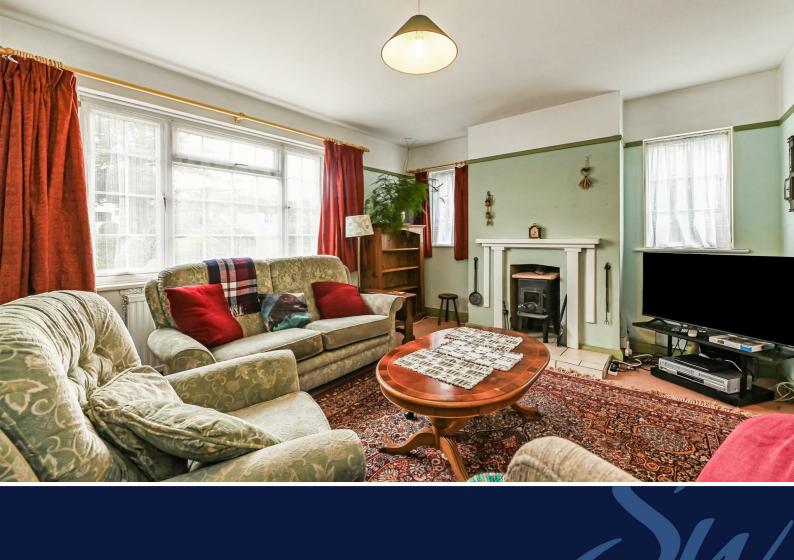

The entrance hall has stairs to the first floor and doors to a ground floor bedroom with shower room en suite and doors into both the kitchen and sitting room.

The sitting room has an open fireplace with cast iron log burning stove, views to the front and a sliding door into the dining room. The kitchen/breakfast room is of a good size with counter tops and cupboards and drawers under, 4 burner gas hob with electric oven below and extractor over, space and plumbing for dishwasher. Hall to door to garden, cloakroom with low level WC, cupboard with space and plumbing for washing machine.