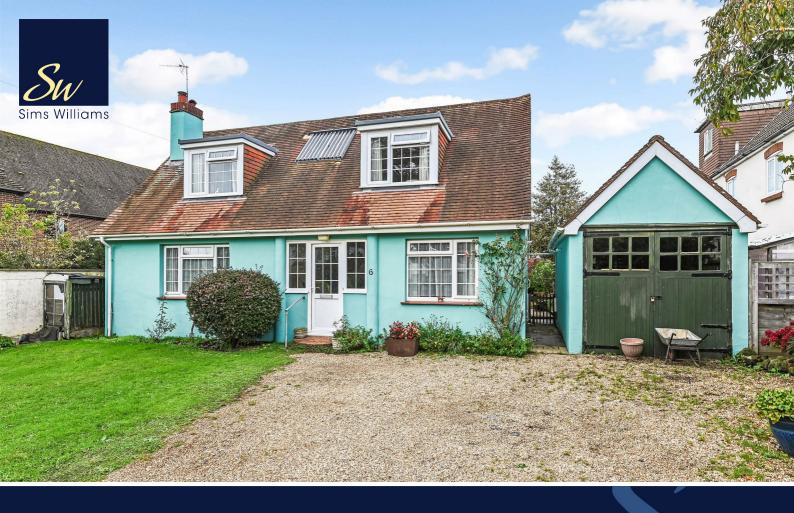

## £540,000 Freehold

6, FISHBOURNE ROAD EAST, CHICHESTER, WEST SUSSEX, PO19 3HU

- Detached Chalet Style House
- Development Potential
- Ground Floor Bedroom With Shower
- Sitting And Dining Room
- Kitchen/Breakfast Room
- 2 First Floor Bedrooms & Bathroom
- Garage & Workshop
- Large gardens & Parking
- No Forward Chain.

## **EPC RATING**

Current = E Potential = C

COUNCIL TAX BAND

Band = F

This attractive detached property is within a 15 minute walk of the city centre and whilst it requires some updating, offers the opportunity to create a lovely family home.