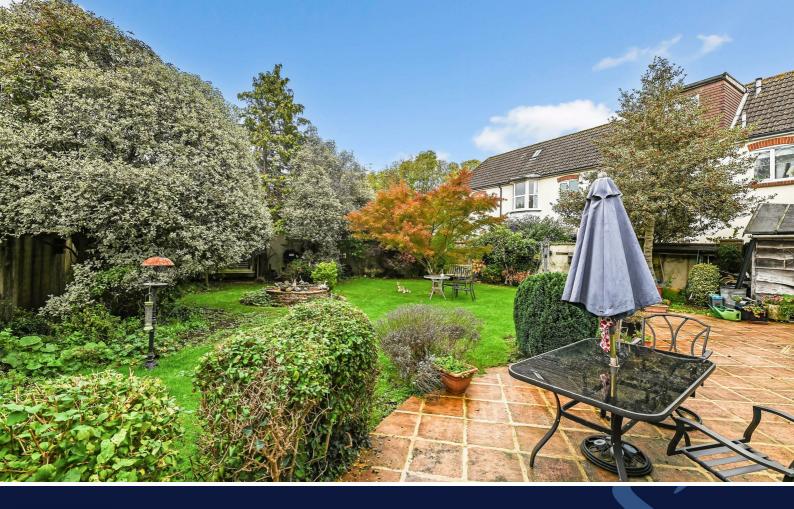

There are 2 bedrooms and a bathroom on the first floor.

Outside there is a detached garage/workshop with double doors

to a gravel driveway with space for a number of vehicles.

The gardens are mature and mainly laid to lawn with flower and shrub borders. A enclosed within a part walled and fenced boundary.