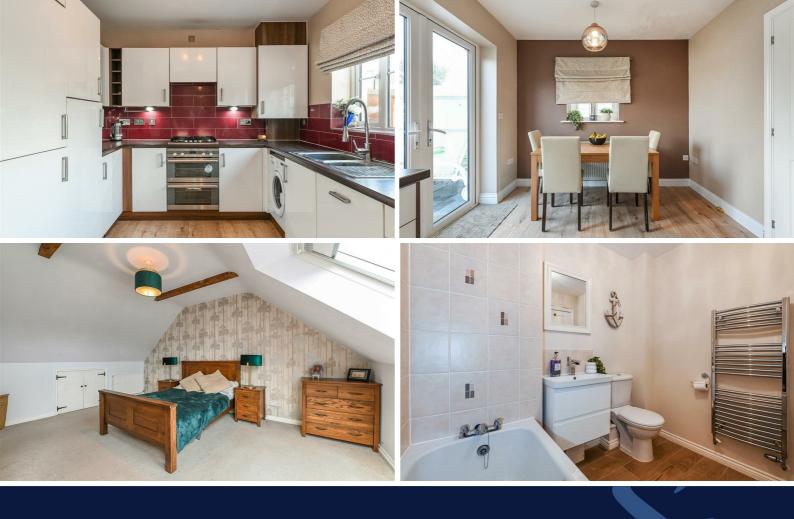

The property is beautifully presented throughout and consists of entrance hall with stairs to first floor, downstairs cloakroom and door opening onto the good-sized sitting room.

The double aspect kitchen/dining room is fitted with a range of modern gloss units with electric double oven, gas hob over and integrated appliances including fridge freezer and dishwasher. There is ample room for dining table and chairs.

To the first floor there are 3 bedrooms, with en suite shower room to Bedroom 2 and family bathroom.

Further stairs lead to Bedroom 1, a spacious room with plenty of storage and en suite shower room.

Outside, the secluded garden is lowmaintenance, mainly paved with an area of artificial lawn and space for a timber shed. A gate provides access to the tandem parking for 2 cars, at the rear.