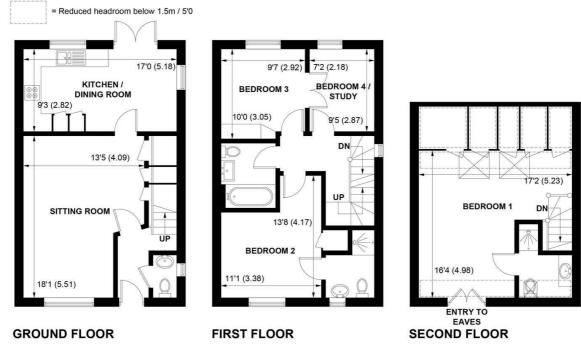

41, WHYKE MARSH, CHICHESTER, WEST SUSSEX, PO19 8FA

APPROXIMATE GROSS INTERNAL AREA = 1315 SQ FT / 122.2 SQ M

NOT TO SCALE (For illustrative purposes only as defined by RICS Code of Measuring Practice) 2024 Produced for Sims Williams

The property is beautifully presented throughout and consists of entrance hall with stairs to first floor, downstairs cloakroom and door opening onto the good-sized sitting room.

The double aspect kitchen/dining room is fitted with a range of modern gloss units with electric double oven, gas hob over and integrated appliances including fridge freezer and dishwasher. There is ample room for dining table and chairs.

To the first floor there are 3 bedrooms, with en suite shower room to Bedroom 2 and family bathroom.

Further stairs lead to Bedroom 1, a spacious room with plenty of storage and en suite shower room.

Outside, the secluded garden is lowmaintenance, mainly paved with an area of artificial lawn and space for a timber shed. A gate provides access to the tandem parking for 2 cars, at the rear.