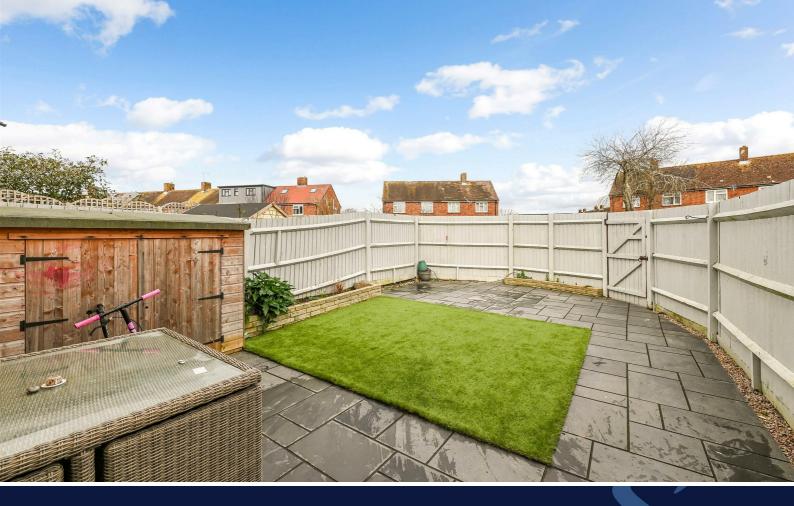

To the first floor there are 3 bedrooms, with en suite shower room to Bedroom 2 and family bathroom.

Further stairs lead to Bedroom 1, a spacious room with plenty of storage and en suite shower room.

Outside, the secluded garden is lowmaintenance, mainly paved with an area of artificial lawn and space for a timber shed. A gate provides access to the tandem parking for 2 cars, at the rear.