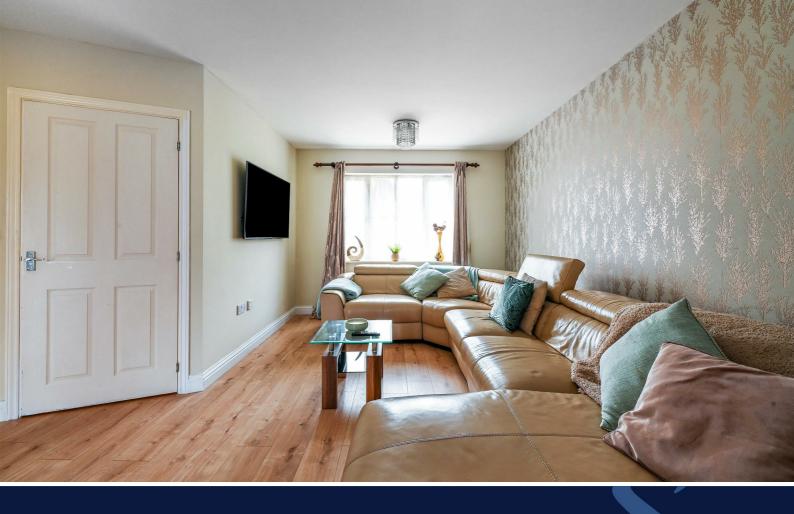

The property is beautifully presented throughout and consists of entrance hall with stairs to first floor, downstairs cloakroom and door opening onto the good-sized sitting room.

The double aspect kitchen/dining room is fitted with a range of modern gloss units with electric double oven, gas hob over and integrated appliances including fridge freezer and dishwasher. There is ample room for dining table and chairs.