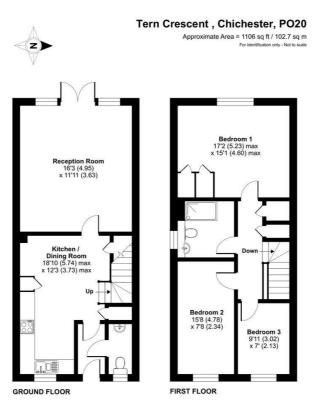

10 TERN CRESCENT, CHICHESTER, WEST SUSSEX, PO20 2EP

Floor plan produced in accordance with RICS Property Measurement Standards Incorporating International Property Measurement Standards (IPMS2 Residential). © htchecom 2023. Produced for Phyle Housing Association, REF: 1041590

### 10, TERN CRESCENT, CHICHESTER, WEST SUSSEX, PO20 2EP

- Shared Ownership
- Semi Detached House
- Hall & Cloakroom
- Fitted Kitchen/Dining Room
- Sitting Room
- 3 Bedrooms
- Bathroom
- Enclosed rear garden
- 2 Parking Spaces

### COUNCIL TAX BAND

Band = D

This 3 bedroom shared ownership semi detached house is offered for sale in excellent decorative order.

The house has a hall with cloakroom and door into the open plan kitchen/dining room. The fitted kitchen is comprehensively fitted with counter tops and base units below, good range of wall units, gas hob with electric oven below and extractor over. There are other integrated appliances including a larder style 'fridge/freezer and washing machine. Cupboard housing gas fired boiler for central heating and hot water.

The large bright sitting room has doors out into the rear garden.

On the first floor there are 3 bedrooms and a bathroom with white 3 piece suite comprising a panel bath, pedestal wash hand basin and low level WC.