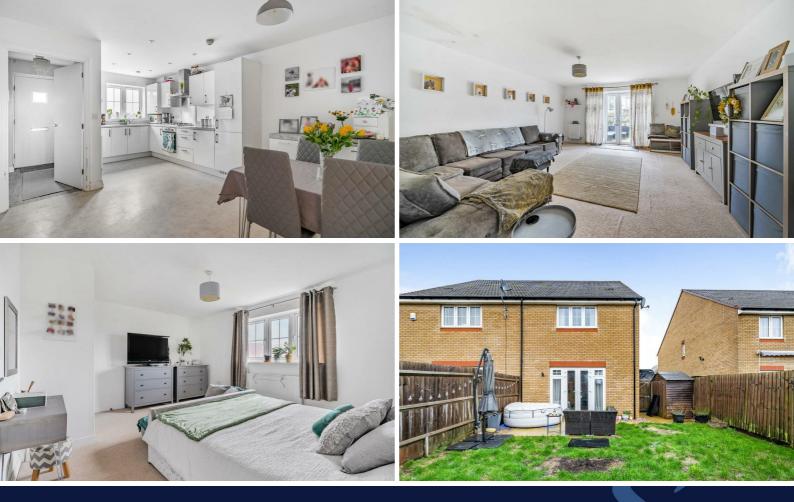

### COUNCIL TAX BAND

Band = D

This 3 bedroom shared ownership semi detached house is offered for sale in excellent decorative order.

The house has a hall with cloakroom and door into the open plan kitchen/dining room. The fitted kitchen is comprehensively fitted with counter tops and base units below, good range of wall units, gas hob with electric oven below and extractor over. There are other integrated appliances including a larder style 'fridge/freezer and washing machine. Cupboard housing gas fired boiler for central heating and hot water.

The large bright sitting room has doors out into the rear garden.

On the first floor there are 3 bedrooms and a bathroom with white 3 piece suite comprising a panel bath, pedestal wash hand basin and low level WC.

Outside there are southerly facing rear gardens which are principally laid to lawn and enclosed within a fenced boundary. Driveway with car parking spaces for 2 vehicles at the side of the house.