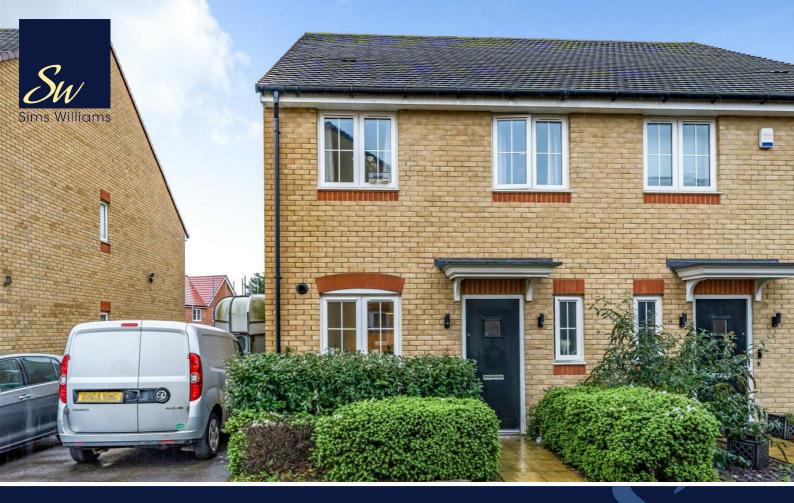

### 10, TERN CRESCENT, CHICHESTER, WEST SUSSEX, PO20 2EP

- Shared Ownership
- Semi Detached House
- Hall & Cloakroom
- Fitted Kitchen/Dining Room
- Sitting Room
- 3 Bedrooms
- Bathroom
- Enclosed rear garden
- 2 Parking Spaces

### COUNCIL TAX BAND

Band = D

This 3 bedroom shared ownership semi detached house is offered for sale in excellent decorative order.

The house has a hall with cloakroom and door into the open plan kitchen/dining room. The fitted kitchen is comprehensively fitted with counter tops and base units below, good range of wall units, gas hob with electric oven below and extractor over. There are other integrated appliances including a larder style 'fridge/freezer and washing machine. Cupboard housing gas fired boiler for central heating and hot water.

The large bright sitting room has doors out into the rear garden.

On the first floor there are 3 bedrooms and a bathroom with white 3 piece suite comprising a panel bath, pedestal wash hand basin and low level WC.