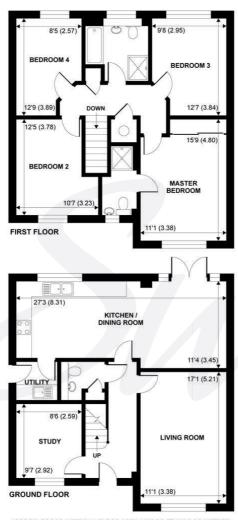

## **Council Tax Band**

Band = F

**Tenure - Freehold** 

Estate Charges: £29.73 per month

APPROX. GROSS INTERNAL FLOOR AREA 1478 SQ FT 137.3 SQ METRES

NOT TO SCALE (For illustrative purposes only as defined by RICS Code of Measuring Practice) 20180