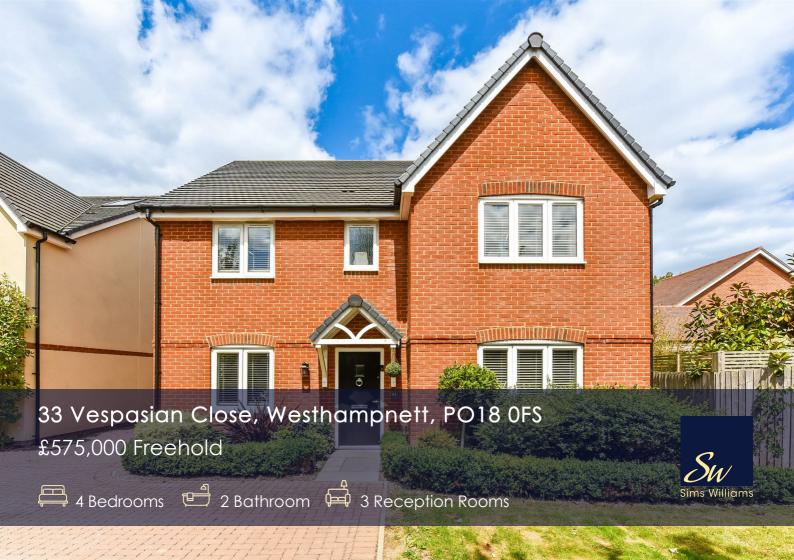

# **Key Features**

- Modern Detached House
- Hallway & Cloakroom
- Kitchen/Dining Room With Utility
- Sitting Room
- Study
- Four Double Bedrooms
- Two Bath/Shower Rooms
- Detached Garage
- Enclosed Gardens

## **Council Tax Band**

Band = F

**Tenure - Freehold** 

Estate Charges: £29.73 per month

APPROX. GROSS INTERNAL FLOOR AREA 1478 SQ FT 137.3 SQ METRES

NOT TO SCALE (For illustrative purposes only as defined by RICS Code of Measuring Practice) 20180