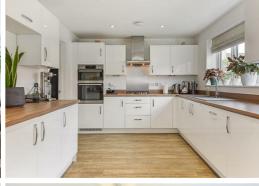

# **Key Features**

- Modern Detached House
- Hallway & Cloakroom
- Kitchen/Dining Room With Utility
- Sitting Room
- Study
- Four Double Bedrooms
- Two Bath/Shower Rooms
- Detached Garage
- Enclosed Gardens