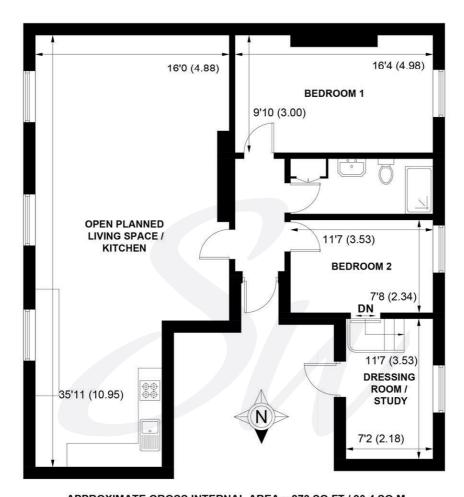

## **Tenure - Leasehold**

Length of Lease: 200 years Years Remaining: 183 Ground Rent: £125.00 Service Charge: £0.00

APPROXIMATE GROSS INTERNAL AREA = 973 SQ FT / 90.4 SQ M

NOT TO SCALE (For illustrative purposes only as defined by RICS Code of Measuring Practice) 2020 ©