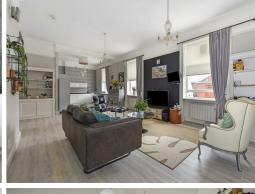

# **Key Features**

- Stunning Flat Conversion
- Open Plan Living
- Sitting/Dining/Kitchen
- 2 Bedrooms
- Dressing Room/Study
- Shower Room
- Many Original Features
- Electric Heating
- No Forward Chain