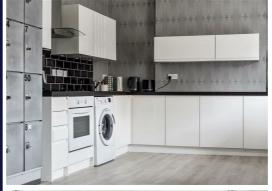

# **Key Features**

- Stunning Flat Conversion
- Open Plan Living
- Sitting/Dining/Kitchen
- 2 Bedrooms
- Dressing Room/Study
- Shower Room
- Many Original Features
- Electric Heating
- No Forward Chain