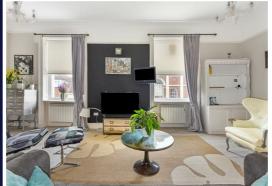

# **Key Features**

- Stunning Flat Conversion
- Open Plan Living
- Sitting/Dining/Kitchen
- 2 Bedrooms
- Dressing Room/Study
- Shower Room
- Many Original Features
- Electric Heating
- No Forward Chain