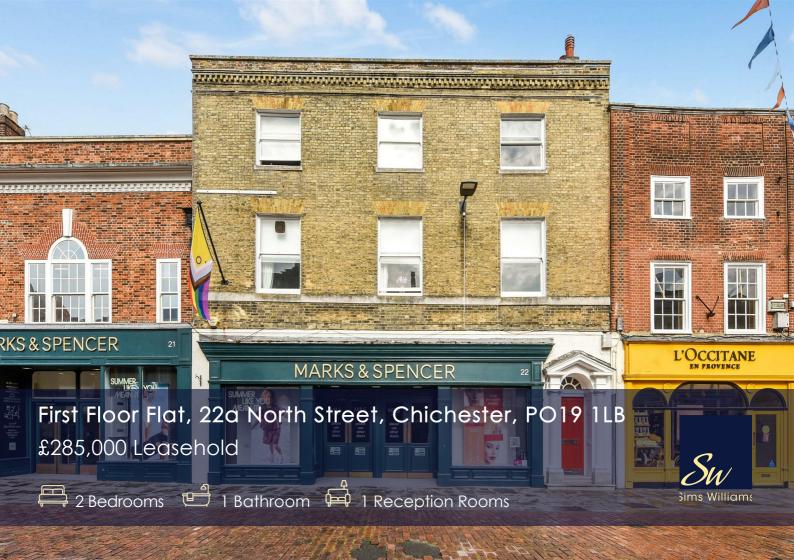

# **Key Features**

- Stunning Flat Conversion
- Open Plan Living
- Sitting/Dining/Kitchen
- 2 Bedrooms
- Dressing Room/Study
- Shower Room
- Many Original Features
- Electric Heating
- No Forward Chain

## **Tenure - Leasehold**

Length of Lease: 200 years Years Remaining: 183 Ground Rent: £125.00 Service Charge: £0.00

APPROXIMATE GROSS INTERNAL AREA = 973 SQ FT / 90.4 SQ M

NOT TO SCALE (For illustrative purposes only as defined by RICS Code of Measuring Practice) 2020 ©