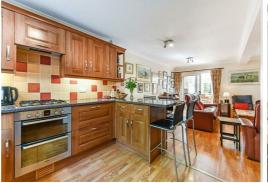

# **Key Features**

- Terraced House
- Porch & Utility Room
- Hall & Shower Room
- Fitted Kitchen
- Sitting Room
- Conservatory
- 3 Bedrooms & Bathroom
- Gardens & Garage
- No Forward Chain