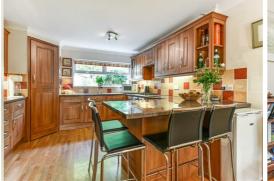

# **Key Features**

- Terraced House
- Porch & Utility Room
- Hall & Shower Room
- Fitted Kitchen
- Sitting Room
- Conservatory
- 3 Bedrooms & Bathroom
- Gardens & Garage
- No Forward Chain