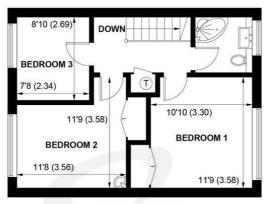

## **Council Tax Band**

Band = D

**Tenure - Freehold** 

Estate Charges: £30.00 per month

**FIRST FLOOR** 

#### **GROUND FLOOR**

#### APPROXIMATE GROSS INTERNAL AREA = 1239 SQ FT / 115.1 SQ M

NOT TO SCALE (For illustrative purposes only as defined by RICS Code of Measuring Practice) 2025 © Produced for Sims Williams