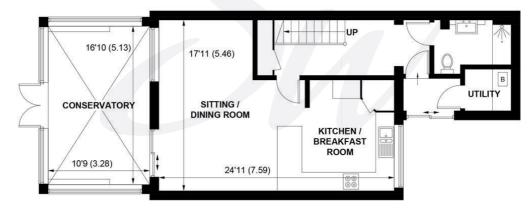

#### **GROUND FLOOR**

#### APPROXIMATE GROSS INTERNAL AREA = 1239 SQ FT / 115.1 SQ M

NOT TO SCALE (For illustrative purposes only as defined by RICS Code of Measuring Practice) 2025 © Produced for Sims Williams