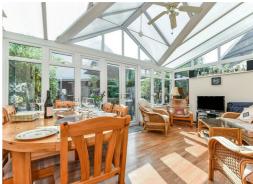

# **Key Features**

- Terraced House
- Porch & Utility Room
- Hall & Shower Room
- Fitted Kitchen
- Sitting Room
- Conservatory
- 3 Bedrooms & Bathroom
- Gardens & Garage
- No Forward Chain