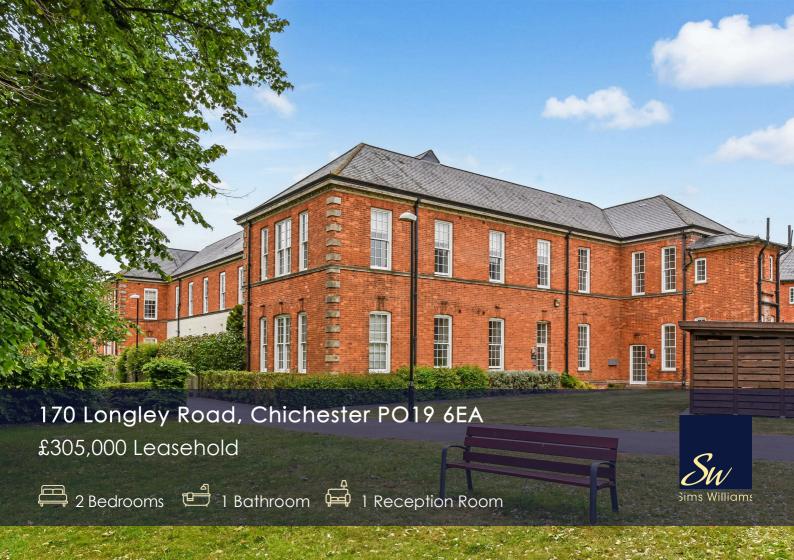

# **Key Features**

- First Floor Apartment
- Converted Victorian Building
- No Onward Chain
- Open Plan Living Space
- Contemporary Fitted Kitchen
- 2 Bedrooms
- Modern Bathroom Suite
- Beautiful Communal Grounds
- Dedicated Parking Space

## **Tenure - Leasehold**

Length of Lease: 150 years Years Remaining: 135 years

Ground Rent: £0.00

Service Charge: £2,072.01 p.a.

APPROXIMATE GROSS INTERNAL AREA = 692 SQ FT / 64.3 SQ M

NOT TO SCALE (For illustrative purposes only as defined by RICS Code of Measuring Practice) 2025 ©