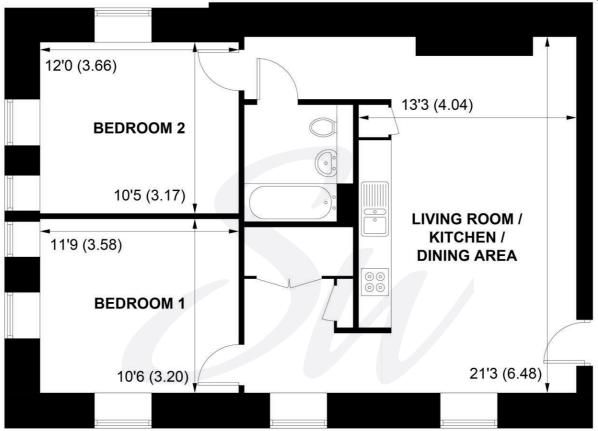

## **Tenure - Leasehold**

Length of Lease: 150 years Years Remaining: 135 years

Ground Rent: £0.00

Service Charge: £2,072.01 p.a.

APPROXIMATE GROSS INTERNAL AREA = 692 SQ FT / 64.3 SQ M

NOT TO SCALE (For illustrative purposes only as defined by RICS Code of Measuring Practice) 2025 ©