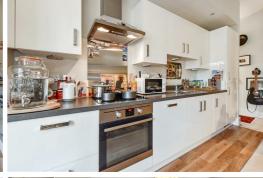

# **Key Features**

- First Floor Apartment
- Converted Victorian Building
- No Onward Chain
- Open Plan Living Space
- Contemporary Fitted Kitchen
- 2 Bedrooms
- Modern Bathroom Suite
- Beautiful Communal Grounds
- Dedicated Parking Space