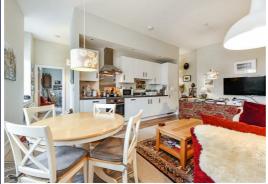

# **Key Features**

- First Floor Apartment
- Converted Victorian Building
- No Onward Chain
- Open Plan Living Space
- Contemporary Fitted Kitchen
- 2 Bedrooms
- Modern Bathroom Suite
- Beautiful Communal Grounds
- Dedicated Parking Space