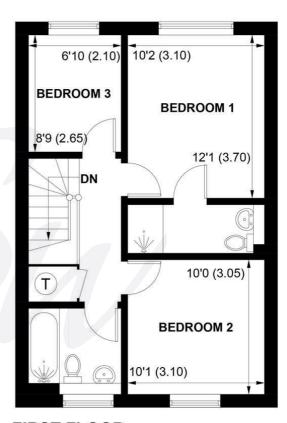

## Council Tax Band

Band = C

**Tenure - Freehold** 

Estate Charges:

**GROUND FLOOR** 

FIRST FLOOR

APPROXIMATE GROSS INTERNAL AREA = 954 SQ FT / 88.6 SQ M