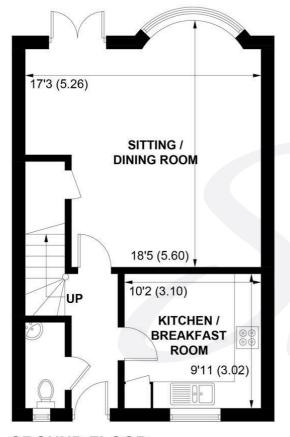

## Council Tax Band

Band = C

**Tenure - Freehold** 

Estate Charges:

**GROUND FLOOR** 

FIRST FLOOR

APPROXIMATE GROSS INTERNAL AREA = 954 SQ FT / 88.6 SQ M