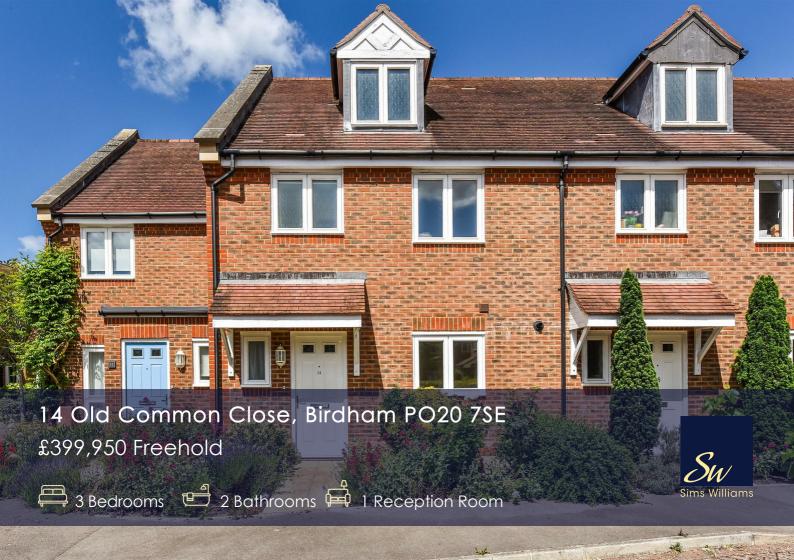

# **Key Features**

- No Onward Chain
- Terrace Property
- Secluded Development
- Spacious Sitting/Dining Room
- Modern Fitted Kitchen
- 3 Bedrooms
- Bathroom & En Suite
- West Facing Rear Garden
- Off Road Parking For 2 Cars

## **EPC Rating**

Current = C Potential = B

## Council Tax Band

Band = C

**Tenure - Freehold** 

Estate Charges:

**GROUND FLOOR** 

FIRST FLOOR

APPROXIMATE GROSS INTERNAL AREA = 954 SQ FT / 88.6 SQ M